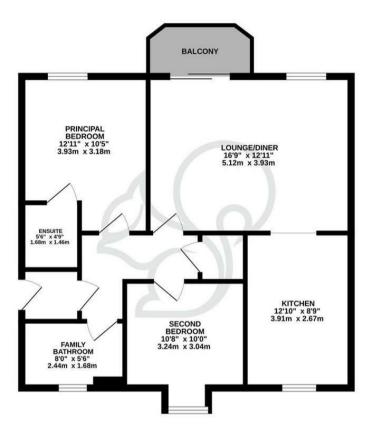

This spacious apartment comprises two double bedrooms, offering ample space for relaxation and rest. The principal bedroom features an ensuite, enhancing privacy and convenience for the occupants.

Convenience is further emphasised by the inclusion of a

carport, providing secure parking for residents.

Overall, this property offers a blend of contemporary living, breathtaking views, and practical amenities, making it an ideal choice for those seeking comfort and style in the charming locale of West Mersea, Essex.

#### GROUND FLOOR 704 sq.ft. (65.4 sq.m.) approx.

TOTAL FLOOR AREA: 704 sq.ft. (65.4 sq.m.) approx. When every attempt has been made be ensure the accuracy of the footprink occurrent here, measurements, measurements, and the standard program of an advance of the standard program measurement. This pain is the instanter program of and the data for use such by any prospective purchase. The service, system, and applications shown have not been traited and no guarantee as the final work Mercey occurrent.