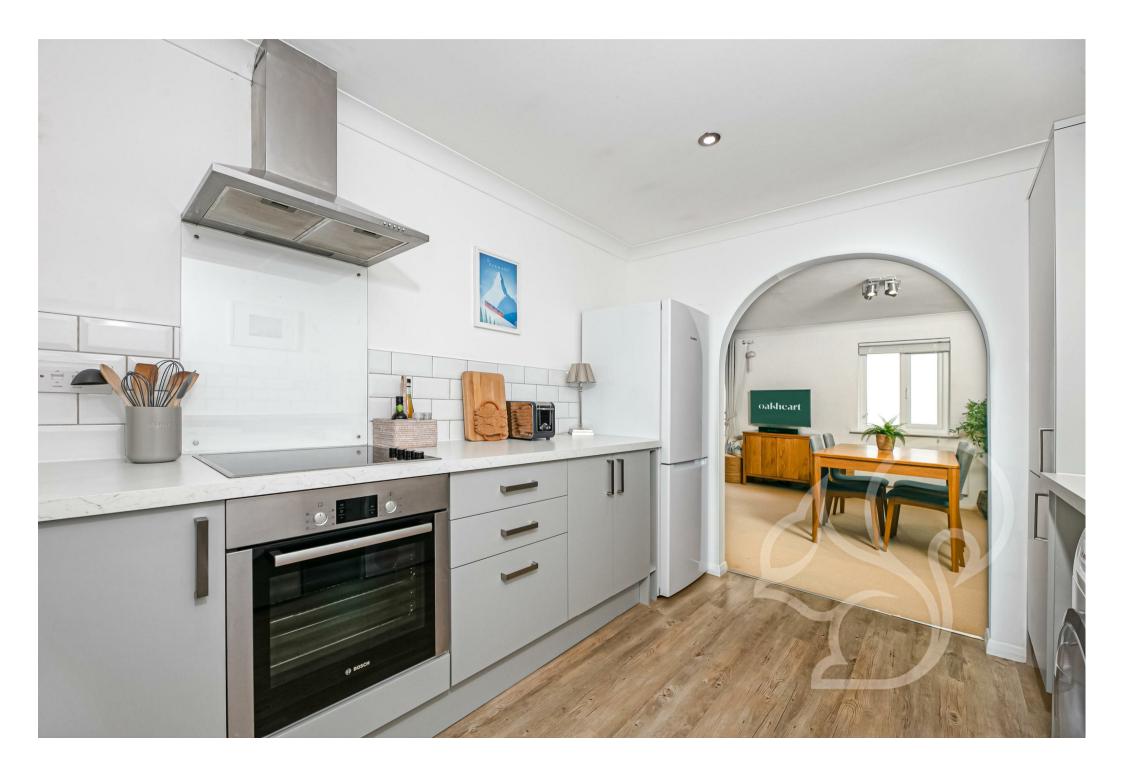

The refurbishment includes double glazing throughout, ensuring insulation and noise reduction while maximising natural light. The interior has been tastefully decorated, presenting a fresh and inviting ambience. Additionally, new electric radiators have been installed, providing efficient heating solutions.