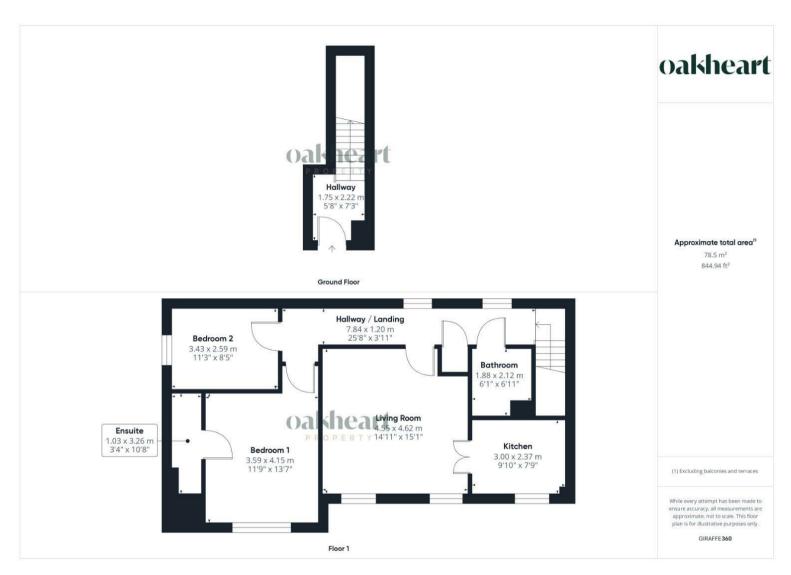

A spacious and well-presented two-bedroom upper maisonette which is is situated in a quiet residential area to the West of Colchester.

The accommodation comprises of a large living room, a separate kitchen with some appliances, a large double bedroom with an ensuite shower room, a second double bedroom and a family-sized bathroom

with a shower over the bath. The property is completed with gas central heating.

Situated between the sought-after areas of Prettygate and Stanway, this location provides the best of both worlds with easy access to local amenities, transport links and the City centre. Spanning 1,066 sq ft, this flat offers ample space for comfortable living. The property also includes parking for one vehicle, ensuring that you never have to worry about finding a spot after a long day.