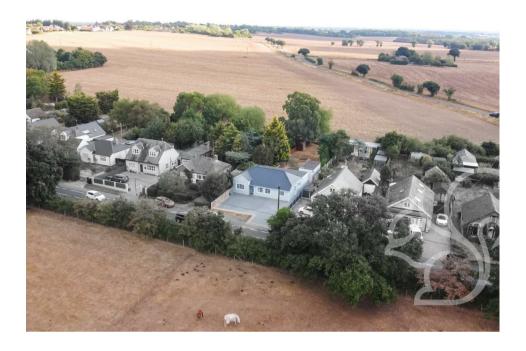

Situated at the heart of Langenhoe lies this remarkable detached three-bedroom bungalow. Conveniently nestled amidst local amenities, including Langenhoe Community Primary School, it boasts easy access to Colchester's city centre, with bus routes conveniently nearby. Mersea Island, ideal for family outings and seaside strolls, is just a short drive away while fostering a sense of community with its proximity to the village hall.

Externally, the rear garden features a vast lawn and sizable patio, perfect for alfresco dining, with picturesque views over fields. An outbuilding provides versatility as an external office or home gym. Ample off-road parking at the front adds practicality for multiple vehicles.