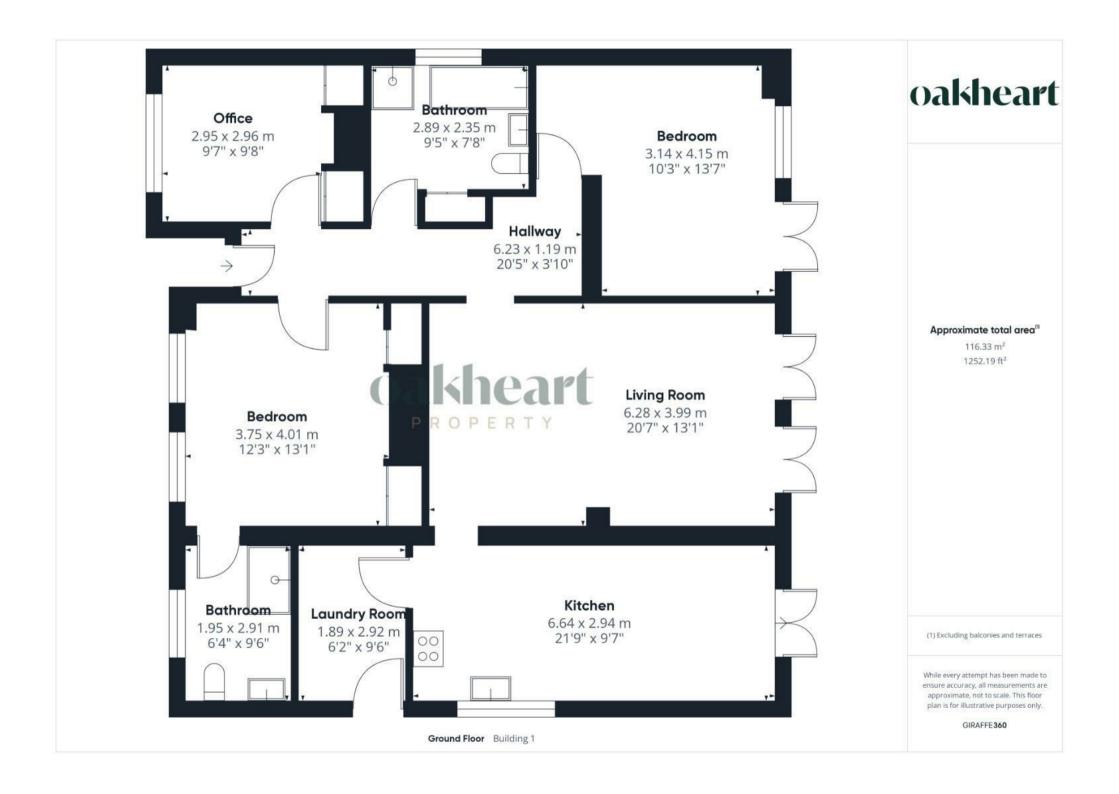

This spacious abode comprises three well-proportioned bedrooms, the master enjoying the luxury of an en-suite facility. A generous lounge, dining room, and reception area complement a fitted kitchen, utility room, and family bathroom. Outside, a sprawling rear garden provides ample space for outdoor activities, complemented by offroad parking via an expansive driveway accommodating 8-10 vehicles.

Stepping inside, an entrance hallway leads to two front-facing bedrooms, the master boasting an en-suite with a walk-in shower, while a third bedroom rests at the rear. The living area, adorned with double doors opening onto the garden, offers a welcoming ambience. The kitchen/diner presents a functional array of eye and base-level units, with a four-piece family bathroom completing the internal layout.