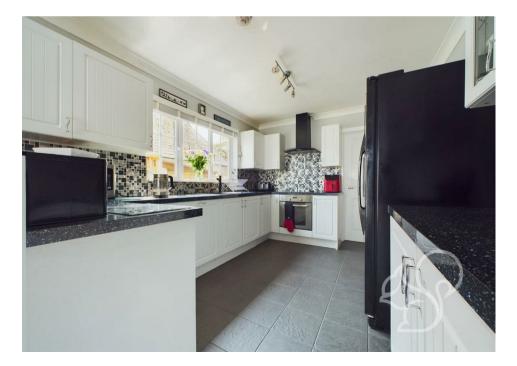

This spacious abode comprises three well-proportioned bedrooms, the master enjoying the luxury of an en-suite facility. A generous lounge, dining room, and reception area complement a fitted kitchen, utility room, and family bathroom. Outside, a sprawling rear garden provides ample space for outdoor activities, complemented by offroad parking via an expansive driveway accommodating 8-10 vehicles.

Stepping inside, an entrance hallway leads to two front-facing bedrooms, the master boasting an en-suite with a walk-in shower, while a third bedroom rests at the rear. The living area, adorned with double doors opening onto the garden, offers a welcoming ambience. The kitchen/diner presents a functional array of eye and base-level units, with a four-piece family bathroom completing the internal layout.