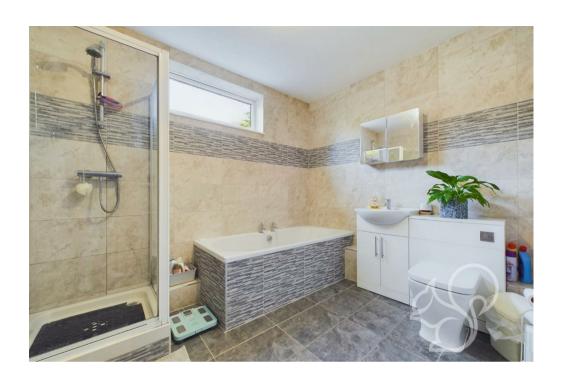

Stepping inside, an entrance hallway leads to two front-facing bedrooms, the master boasting an en-suite with a walk-in shower, while a third bedroom rests at the rear. The living area, adorned with double doors opening onto the garden, offers a welcoming ambience. The kitchen/diner presents a functional array of eye and base-level units, with a four-piece family bathroom completing the internal layout.