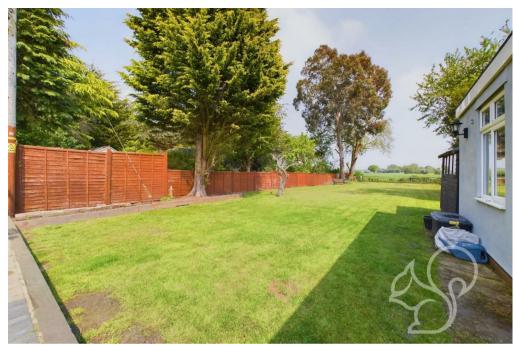

Externally, the rear garden features a vast lawn and sizable patio, perfect for alfresco dining, with picturesque views over fields. An outbuilding provides versatility as an external office or home gym. Ample off-road parking at the front adds practicality for multiple vehicles.