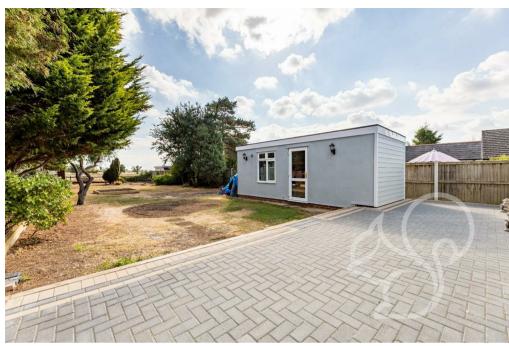

Externally, the rear garden features a vast lawn and sizable patio, perfect for alfresco dining, with picturesque views over fields. An outbuilding provides versatility as an external office or home gym. Ample off-road parking at the front adds practicality for multiple vehicles.