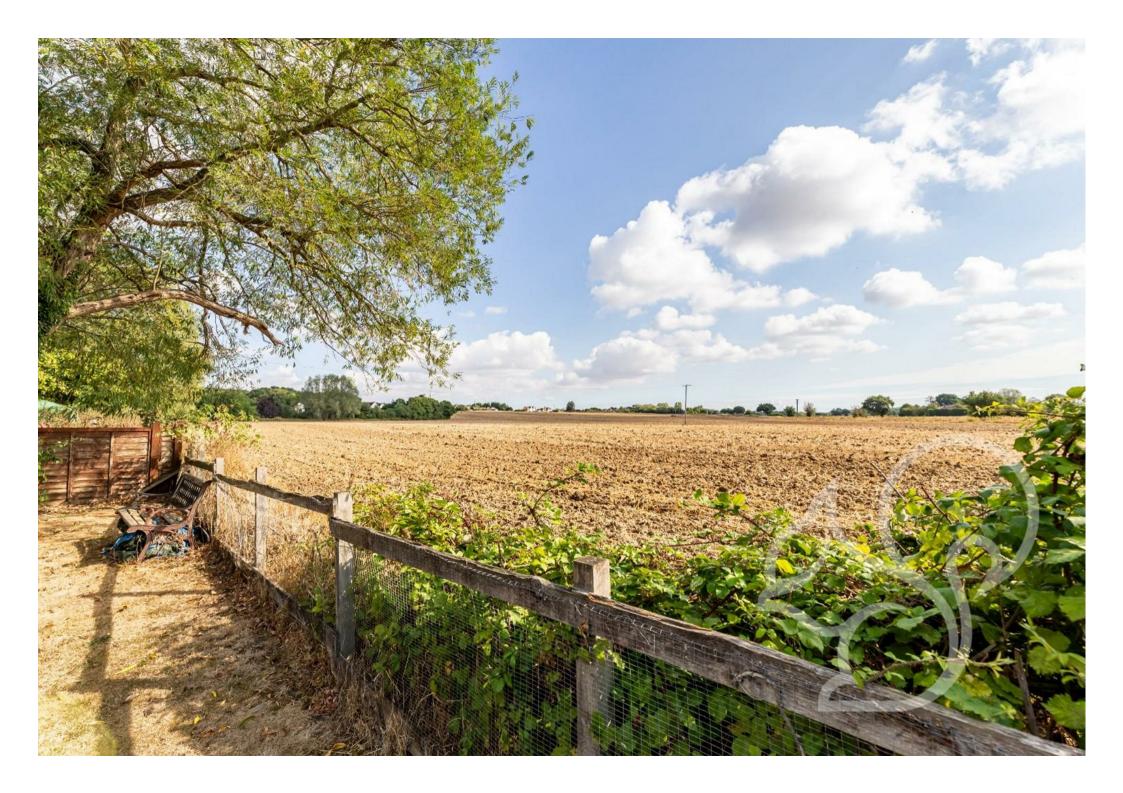

Externally, the rear garden features a vast lawn and sizable patio, perfect for alfresco dining, with picturesque views over fields. An outbuilding provides versatility as an external office or home gym. Ample off-road parking at the front adds practicality for multiple vehicles.