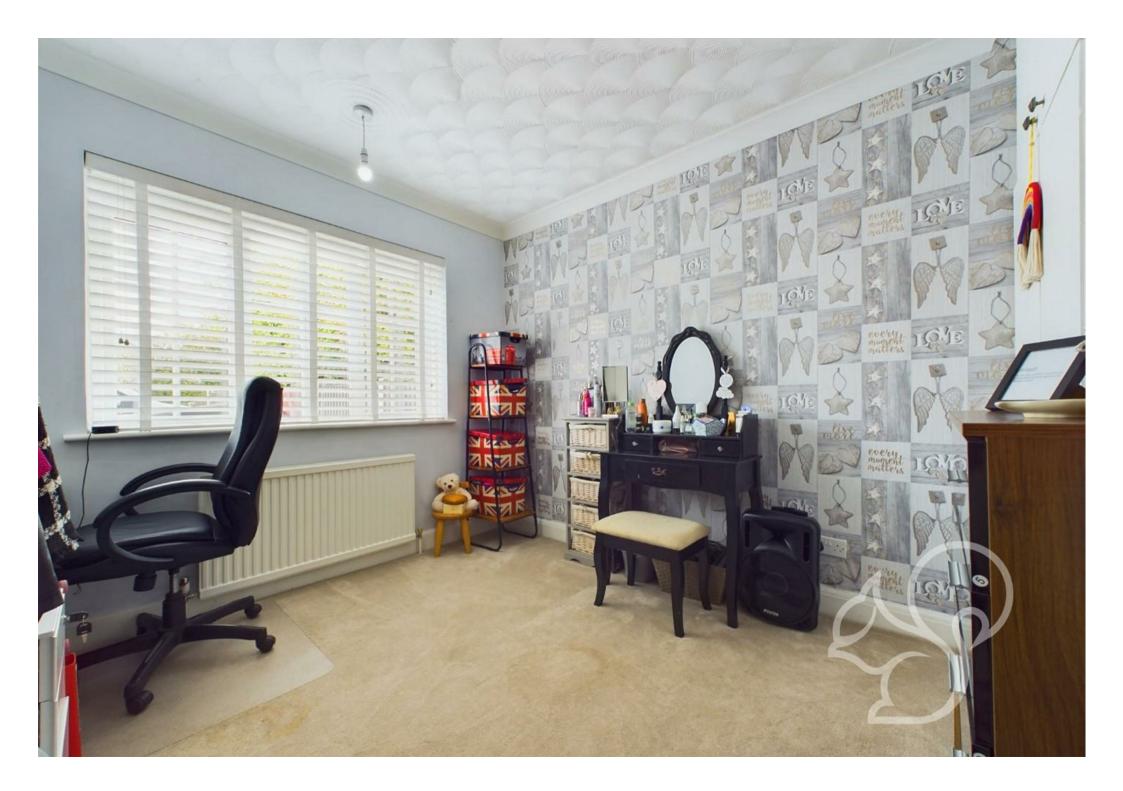

Stepping inside, an entrance hallway leads to two front-facing bedrooms, the master boasting an en-suite with a walk-in shower, while a third bedroom rests at the rear. The living area, adorned with double doors opening onto the garden, offers a welcoming ambience. The kitchen/diner presents a functional array of eye and base-level units, with a four-piece family bathroom completing the internal layout.