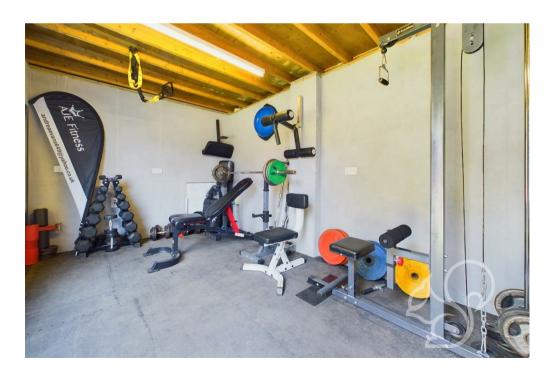

Externally, the rear garden features a vast lawn and sizable patio, perfect for alfresco dining, with picturesque views over fields. An outbuilding provides versatility as an external office or home gym. Ample off-road parking at the front adds practicality for multiple vehicles.