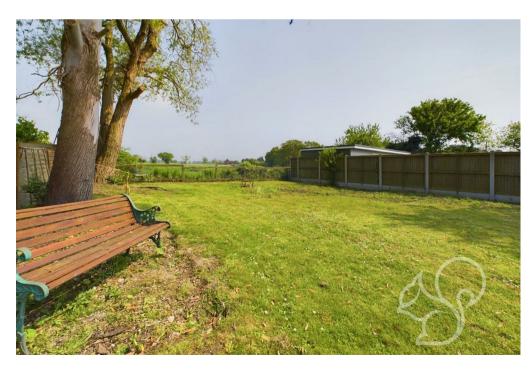

Externally, the rear garden features a vast lawn and sizable patio, perfect for alfresco dining, with picturesque views over fields. An outbuilding provides versatility as an external office or home gym. Ample off-road parking at the front adds practicality for multiple vehicles.