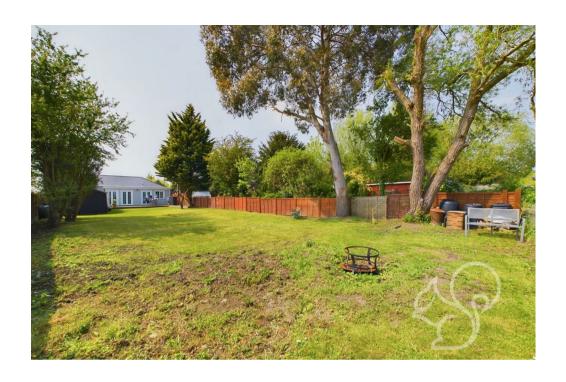

Externally, the rear garden features a vast lawn and sizable patio, perfect for alfresco dining, with picturesque views over fields. An outbuilding provides versatility as an external office or home gym. Ample off-road parking at the front adds practicality for multiple vehicles.