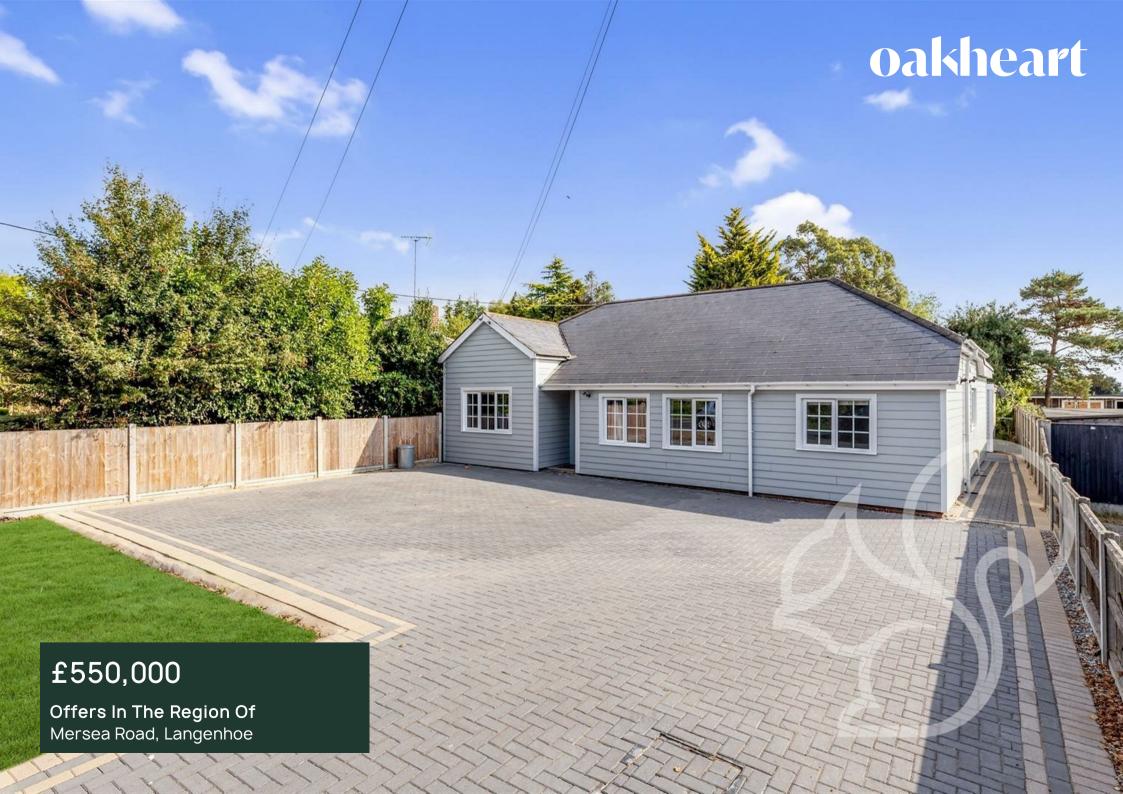

Situated at the heart of Langenhoe lies this remarkable detached three-bedroom bungalow. Conveniently nestled amidst local amenities, including Langenhoe Community Primary School, it boasts easy access to Colchester's city centre, with bus routes conveniently nearby. Mersea Island, ideal for family outings and seaside strolls, is just a short drive away while fostering a sense of community with its proximity to the village hall.

This spacious abode comprises three well-proportioned bedrooms, the master enjoying the luxury of an en-suite facility. A generous lounge, dining room, and reception area complement a fitted kitchen, utility room, and family bathroom. Outside, a sprawling rear garden provides ample space for outdoor activities, complemented by offroad parking via an expansive driveway accommodating 8-10 vehicles.

Externally, the rear garden features a vast lawn and sizable patio, perfect for alfresco dining, with picturesque views over fields. An outbuilding provides versatility as an external office or home gym. Ample off-road parking at the front adds practicality for multiple vehicles.