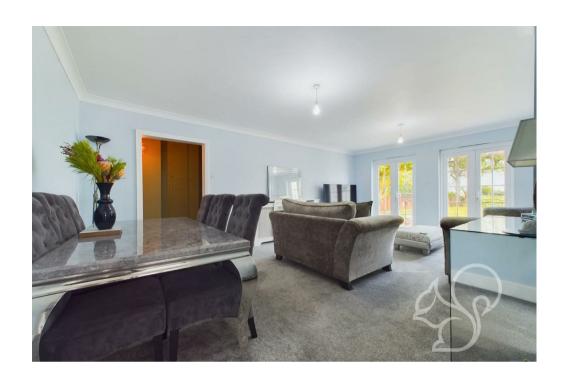

This spacious abode comprises three well-proportioned bedrooms, the master enjoying the luxury of an en-suite facility. A generous lounge, dining room, and reception area complement a fitted kitchen, utility room, and family bathroom. Outside, a sprawling rear garden provides ample space for outdoor activities, complemented by offroad parking via an expansive driveway accommodating 8-10 vehicles.

Stepping inside, an entrance hallway leads to two front-facing bedrooms, the master boasting an en-suite with a walk-in shower, while a third bedroom rests at the rear. The living area, adorned with double doors opening onto the garden, offers a welcoming ambience. The kitchen/diner presents a functional array of eye and base-level units, with a four-piece family bathroom completing the internal layout.