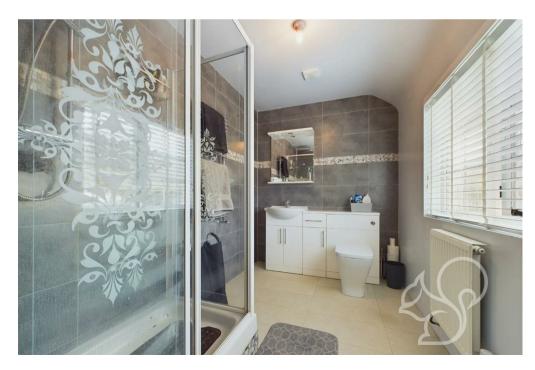

Stepping inside, an entrance hallway leads to two front-facing bedrooms, the master boasting an en-suite with a walk-in shower, while a third bedroom rests at the rear. The living area, adorned with double doors opening onto the garden, offers a welcoming ambience. The kitchen/diner presents a functional array of eye and base-level units, with a four-piece family bathroom completing the internal layout.