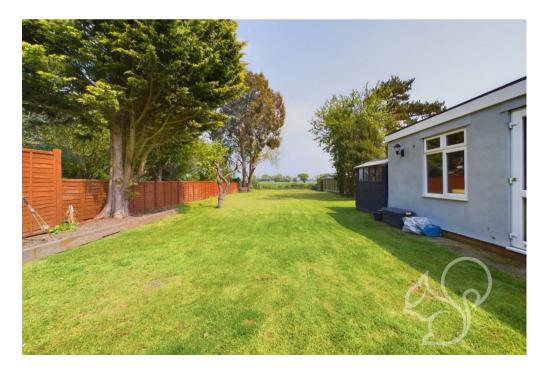

Externally, the rear garden features a vast lawn and sizable patio, perfect for alfresco dining, with picturesque views over fields. An outbuilding provides versatility as an external office or home gym. Ample off-road parking at the front adds practicality for multiple vehicles.