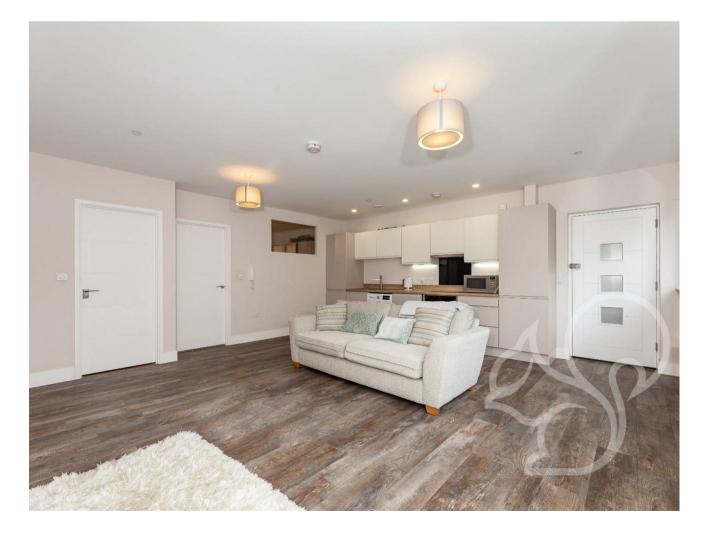

Internally you can expect open-plan living with a window spanning the entirety of the width of the room, allowing in plenty of natural light. Upgraded with additional cupboards, the kitchen is fitted to a contemporary style, benefitting from integrated appliances including an integral oven, dishwasher and fridge freezer. There is also plenty of space to relax and dine. Generous in size, the double bedroom is carpeted and has a small window through to the living space providing plenty of light. Neighbouring the bedroom is the bathroom suite, modern in style and fitted with stunning flooring and tiling, a sink with integral storage, a heated towel rail and a large wall-mounted mirror.