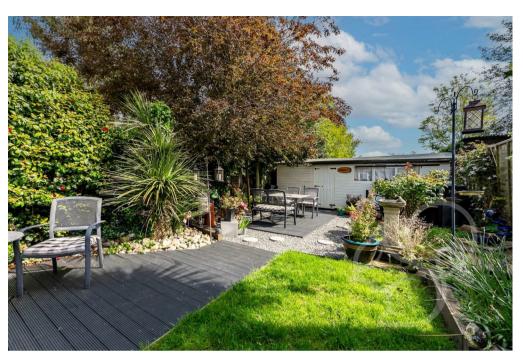

Step outside to discover the delightful rear garden, featuring a mix of patio, lawn, and decking, perfect for outdoor enjoyment. Enhancing the outdoor experience is a fantastic bar, meticulously crafted by the current owners and equipped with power. At the garden's rear, a sizable workshop offers ample storage space and potential for hobbies.