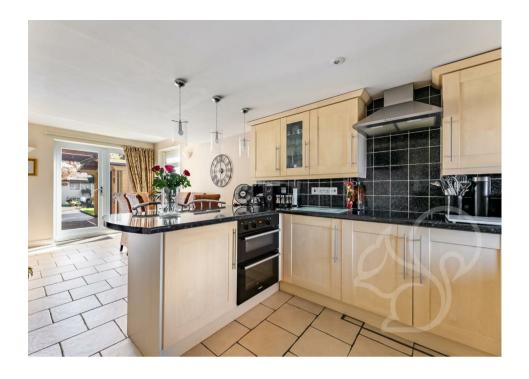

Upon entry, a welcoming porch invites you into the charming abode. The generously proportioned lounge boasts a cozy log burner, creating a warm ambiance for relaxation. Seamless doors lead into the kitchen diner, ideal for family meals and entertaining. Adding practicality to the ground floor is a utility room with a toilet.