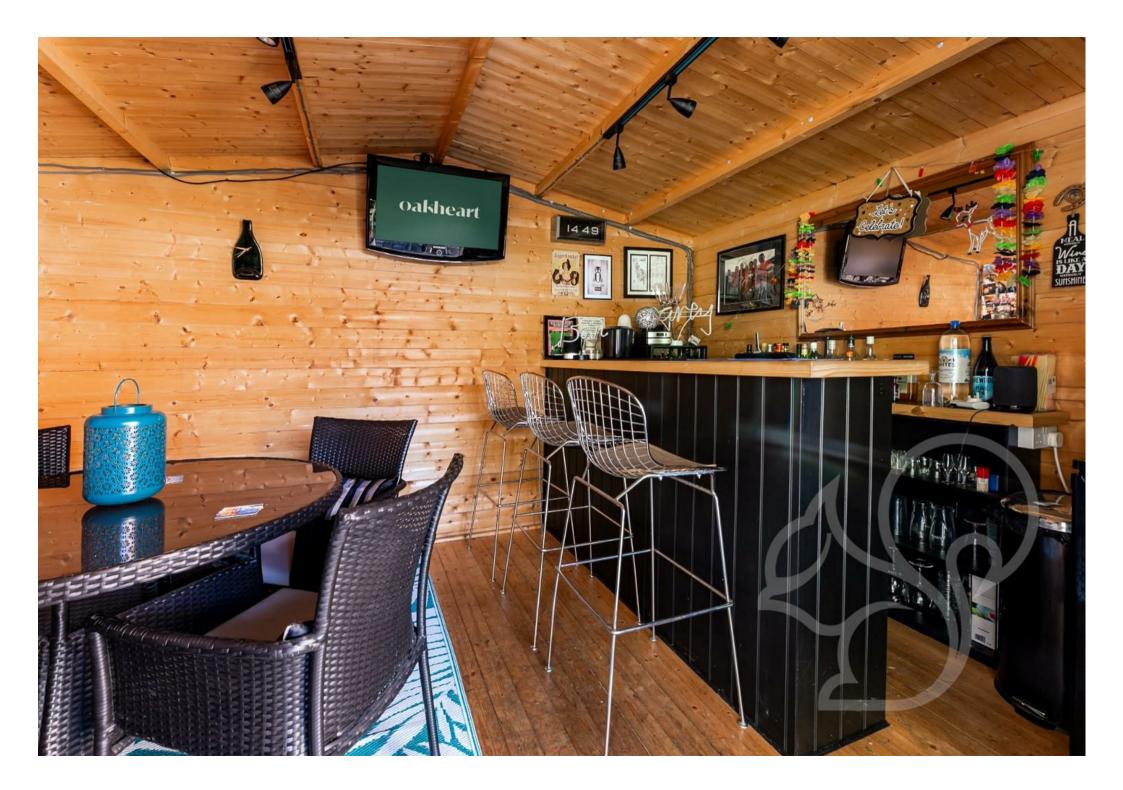

Step outside to discover the delightful rear garden, featuring a mix of patio, lawn, and decking, perfect for outdoor enjoyment. Enhancing the outdoor experience is a fantastic bar, meticulously crafted by the current owners and equipped with power. At the garden's rear, a sizable workshop offers ample storage space and potential for hobbies.