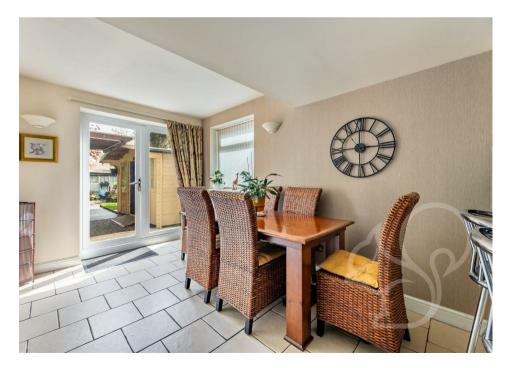

Upon entry, a welcoming porch invites you into the charming abode. The generously proportioned lounge boasts a cozy log burner, creating a warm ambiance for relaxation. Seamless doors lead into the kitchen diner, ideal for family meals and entertaining. Adding practicality to the ground floor is a utility room with a toilet.

Step outside to discover the delightful rear garden, featuring a mix of patio, lawn, and decking, perfect for outdoor enjoyment. Enhancing the outdoor experience is a fantastic bar, meticulously crafted by the current owners and equipped with power. At the garden's rear, a sizable workshop offers ample storage space and potential for hobbies.