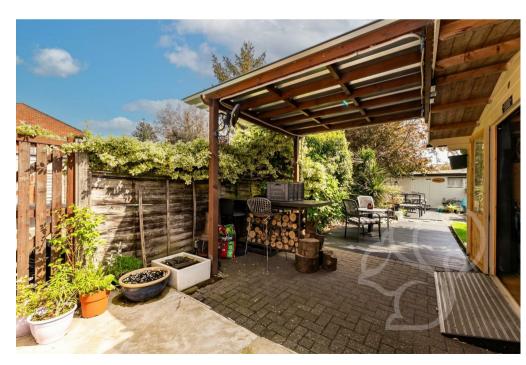

Step outside to discover the delightful rear garden, featuring a mix of patio, lawn, and decking, perfect for outdoor enjoyment. Enhancing the outdoor experience is a fantastic bar, meticulously crafted by the current owners and equipped with power. At the garden's rear, a sizable workshop offers ample storage space and potential for hobbies.