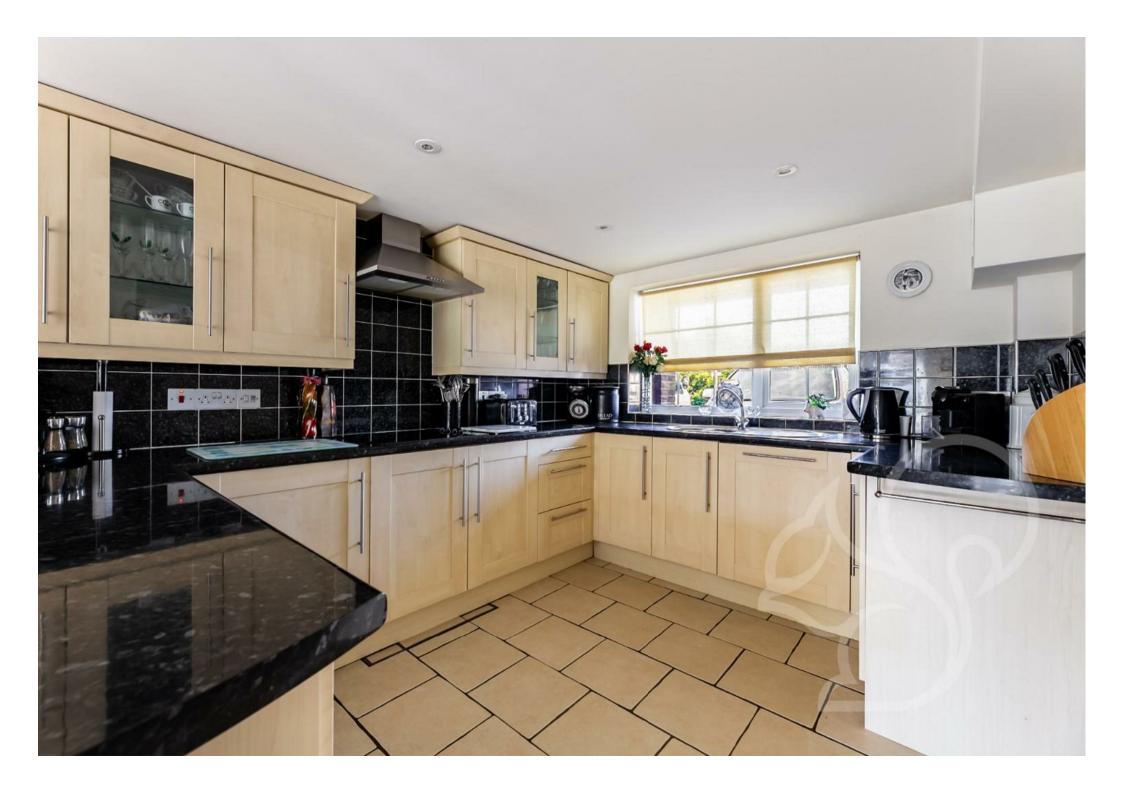

Upon entry, a welcoming porch invites you into the charming abode. The generously proportioned lounge boasts a cozy log burner, creating a warm ambiance for relaxation. Seamless doors lead into the kitchen diner, ideal for family meals and entertaining. Adding practicality to the ground floor is a utility room with a toilet.