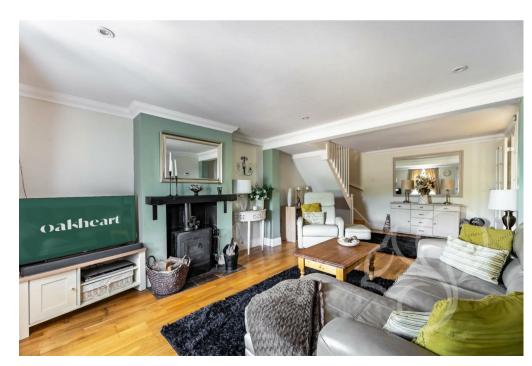

Upon entry, a welcoming porch invites you into the charming abode. The generously proportioned lounge boasts a cozy log burner, creating a warm ambiance for relaxation. Seamless doors lead into the kitchen diner, ideal for family meals and entertaining. Adding practicality to the ground floor is a utility room with a toilet.