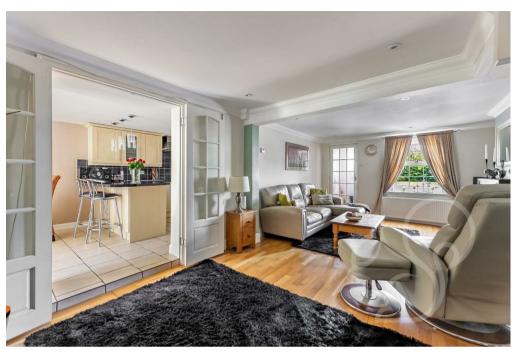

Upon entry, a welcoming porch invites you into the charming abode. The generously proportioned lounge boasts a cozy log burner, creating a warm ambiance for relaxation. Seamless doors lead into the kitchen diner, ideal for family meals and entertaining. Adding practicality to the ground floor is a utility room with a toilet.