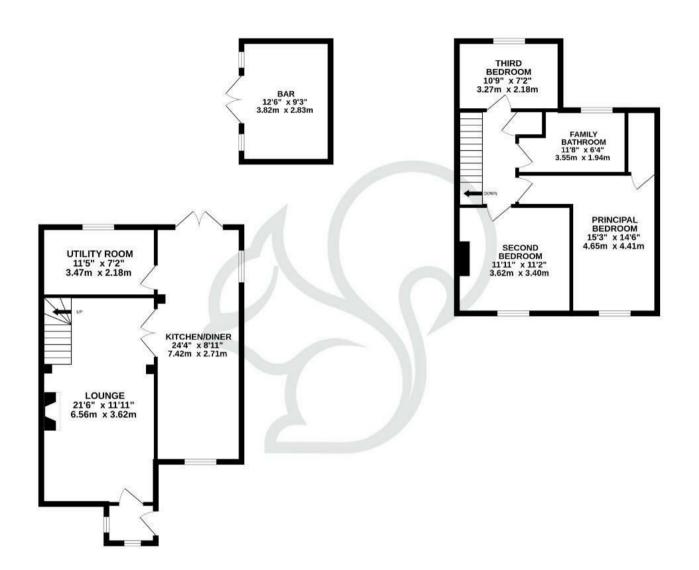

Upon entry, a welcoming porch invites you into the charming abode. The generously proportioned lounge boasts a cozy log burner, creating a warm ambiance for relaxation. Seamless doors lead into the kitchen diner, ideal for family meals and entertaining. Adding practicality to the ground floor is a utility room with a toilet.

Ascending to the first floor, a bright landing guides you to the principal bedroom, providing a serene retreat. Two additional bedrooms offer flexibility for family members or guests. Completing the upper level is a modern family bathroom.

Step outside to discover the delightful rear garden, featuring a mix of patio, lawn, and decking, perfect for outdoor enjoyment. Enhancing the outdoor experience is a fantastic bar, meticulously crafted by the current owners and equipped with power. At the garden's rear, a sizable workshop offers ample storage space and potential for hobbies.