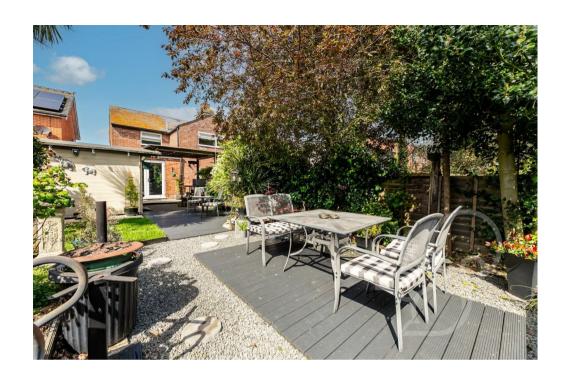

Step outside to discover the delightful rear garden, featuring a mix of patio, lawn, and decking, perfect for outdoor enjoyment. Enhancing the outdoor experience is a fantastic bar, meticulously crafted by the current owners and equipped with power. At the garden's rear, a sizable workshop offers ample storage space and potential for hobbies.