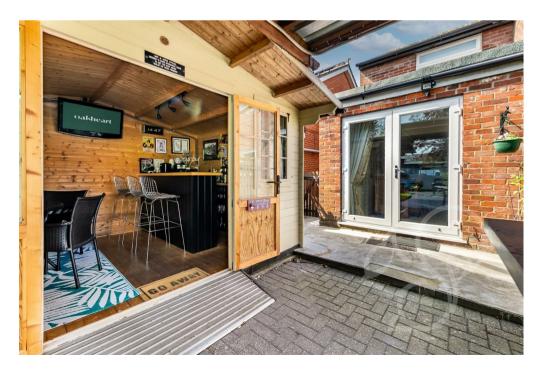

Step outside to discover the delightful rear garden, featuring a mix of patio, lawn, and decking, perfect for outdoor enjoyment. Enhancing the outdoor experience is a fantastic bar, meticulously crafted by the current owners and equipped with power. At the garden's rear, a sizable workshop offers ample storage space and potential for hobbies.