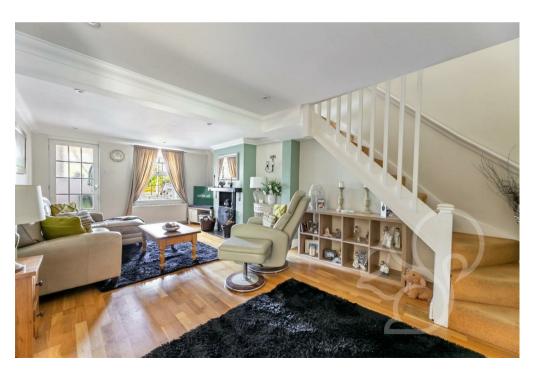

Upon entry, a welcoming porch invites you into the charming abode. The generously proportioned lounge boasts a cozy log burner, creating a warm ambiance for relaxation. Seamless doors lead into the kitchen diner, ideal for family meals and entertaining. Adding practicality to the ground floor is a utility room with a toilet.

Ascending to the first floor, a bright landing guides you to the principal bedroom, providing a serene retreat. Two additional bedrooms offer flexibility for family members or guests. Completing the upper level is a modern family bathroom.