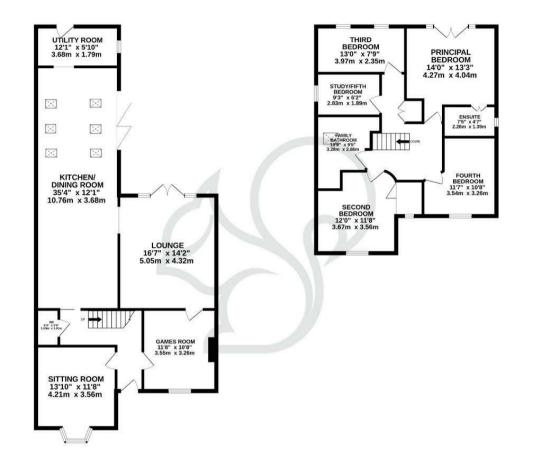

1ST FLOOR 788 sq.ft. (73.2 sq.m.) approx.

TOTAL FLOOR AREA: 1300 sq.H. (176.5 sq.m.) approx. White very kitter the been radio to ensure the sociacy of the foot point outsing the res. resourcements, of socies, windows, norms and any offer titing are spectraments and no responsibility is taken for any error, resolution or in-statement. The fails is to fail instable appropriose roll windows and the social to the socie problements of the services, philmin and applications inform their not been taked and to guarantee the socies of the services of the services of the socies of the socies of the socies of the socies of the services of the socies of the s