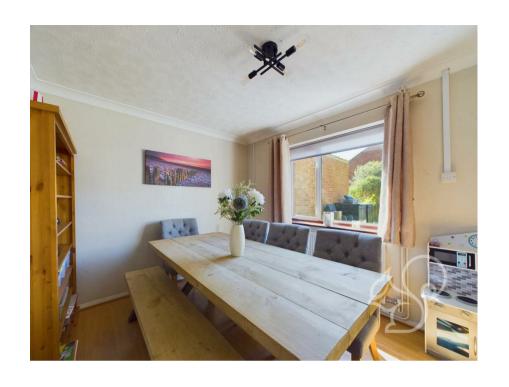

Upon entering the property, you are greeted by a welcoming porch leading into an inviting entrance hall, setting the tone for the warmth and comfort this home offers. The ground floor

boasts a generously proportioned living room featuring a cozy fireplace, perfect for gatherings or relaxing evenings. Adjacent is the well-appointed kitchen, providing ample space for culinary creations, while the dining room offers a delightful setting for family meals. Completing the ground floor is a convenient utility room and WC, catering to modern family living needs.