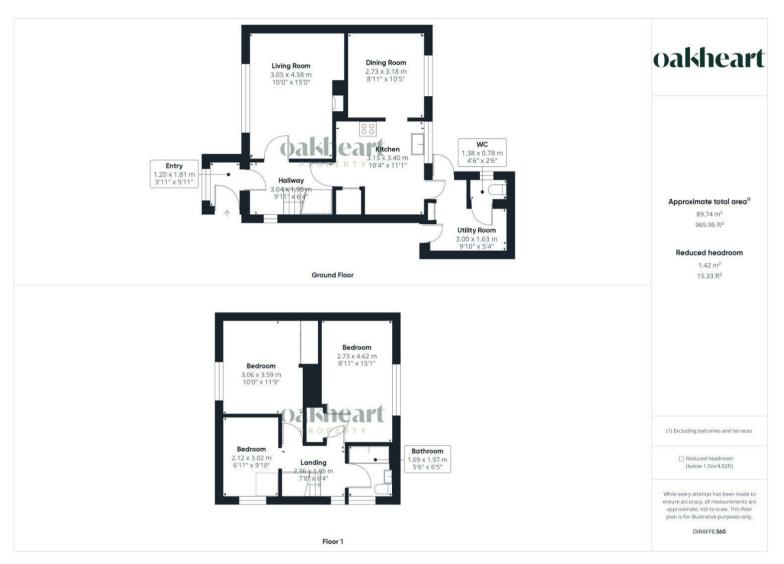

Upon entering the property, you are greeted by a welcoming porch leading into an inviting entrance hall, setting the tone for the warmth and comfort this home offers. The ground floor

boasts a generously proportioned living room featuring a cozy fireplace, perfect for gatherings or relaxing evenings. Adjacent is the well-appointed kitchen, providing ample space for culinary creations, while the dining room offers a delightful setting for family meals. Completing the ground floor is a convenient utility room and WC, catering to modern family living needs.

Ascend to the first floor via the landing, where you'll find two spacious double bedrooms, both offering comfortable retreats

for rest and relaxation. Additionally, there's a further bedroom, providing versatility to accommodate various lifestyle needs. A well-equipped family bathroom completes this level, offering a haven for relaxation and rejuvenation.