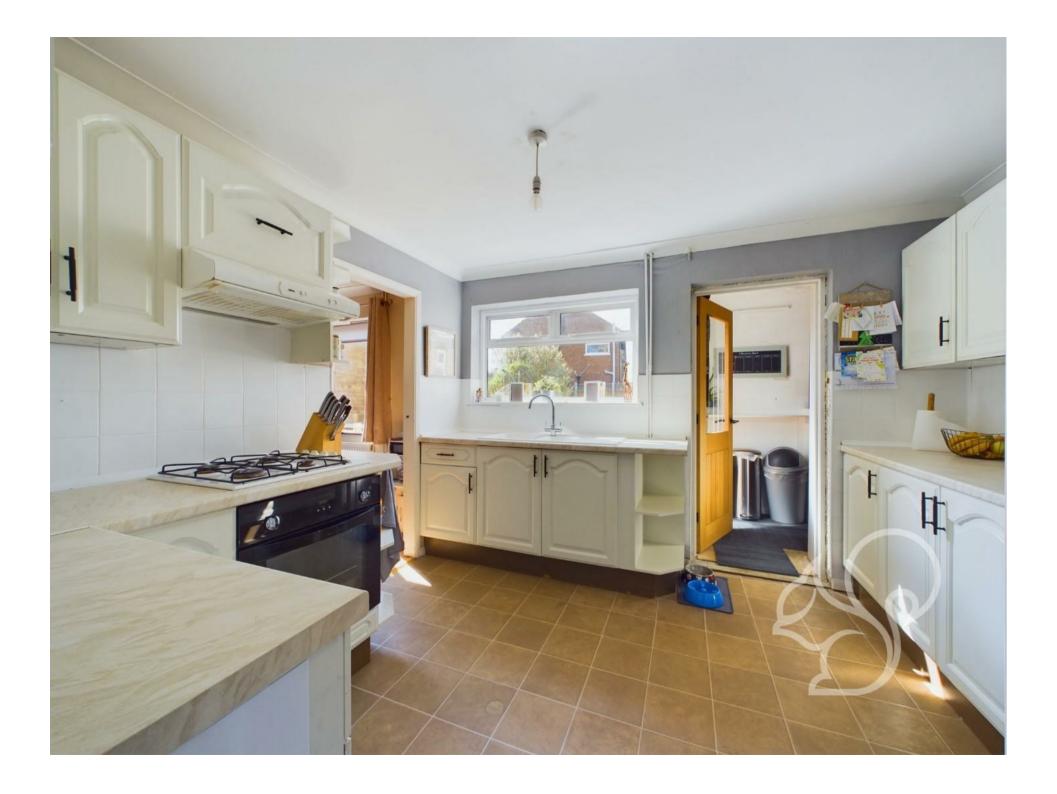

Upon entering the property, you are greeted by a welcoming porch leading into an inviting entrance hall, setting the tone for the warmth and comfort this home offers. The ground floor

boasts a generously proportioned living room featuring a cozy fireplace, perfect for gatherings or relaxing evenings. Adjacent is the well-appointed kitchen, providing ample space for culinary creations, while the dining room offers a delightful setting for family meals. Completing the ground floor is a convenient utility room and WC, catering to modern family living needs.