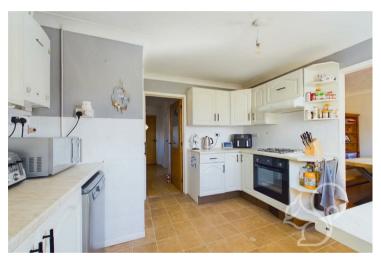

Upon entering the property, you are greeted by a welcoming porch leading into an inviting entrance hall, setting the tone for the warmth and comfort this home offers. The ground floor

boasts a generously proportioned living room featuring a cozy fireplace, perfect for gatherings or relaxing evenings. Adjacent is the well-appointed kitchen, providing ample space for culinary creations, while the dining room offers a delightful setting for family meals. Completing the ground floor is a convenient utility room and WC, catering to modern family living needs.