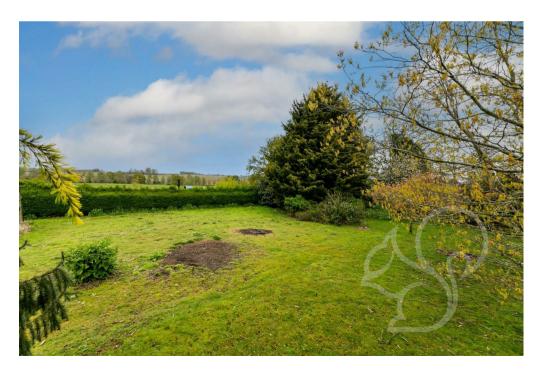

Stepping outside, the property impresses with a substantial front driveway, providing ample off-road parking for multiple vehicles, alongside a garage conveniently positioned to the right-hand side. Further enhancing the outdoor appeal are a brick-built utility room, shed, and workshop, catering to various storage and hobby needs. Spanning across the expansive 1-acre plot, the main garden beckons with its lush expanse of manicured lawn, interspersed with mature trees, an orchard, and a sizable greenhouse.