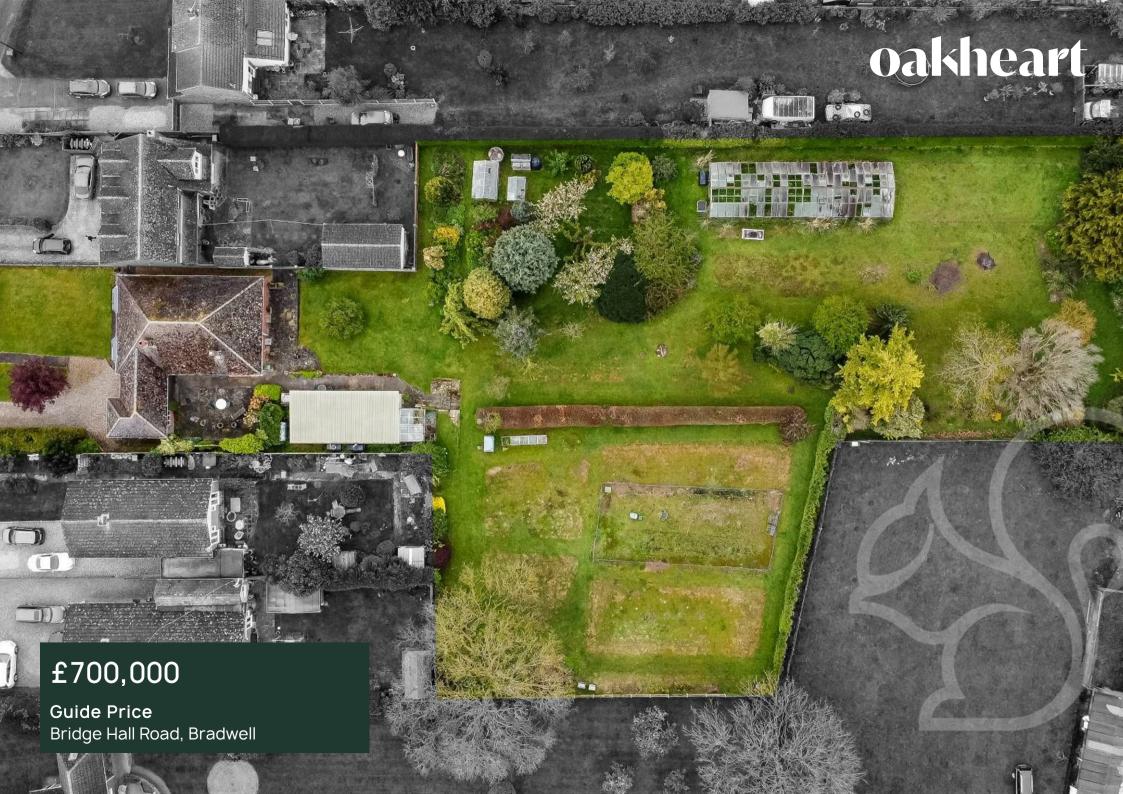

Guide Price: £700.000 - £750.000.

Four-bedroom detached bungalow nestled on a sprawling plot of just over 1 acre (STLS) in the picturesque village of Bradwell. Boasting an enviable location midway between Braintree and Coggeshall, this property offers an abundance of potential for those seeking a tranquil yet accessible lifestyle.

Stepping outside, the property impresses with a substantial front driveway, providing ample off-road parking for multiple vehicles, alongside a garage conveniently positioned to the right-hand side. Further enhancing the outdoor appeal are a brick-built utility room, shed, and workshop, catering to various storage and hobby needs. Spanning across the expansive 1-acre plot, the main garden beckons with its lush expanse of manicured lawn, interspersed with mature trees, an orchard, and a sizable greenhouse.