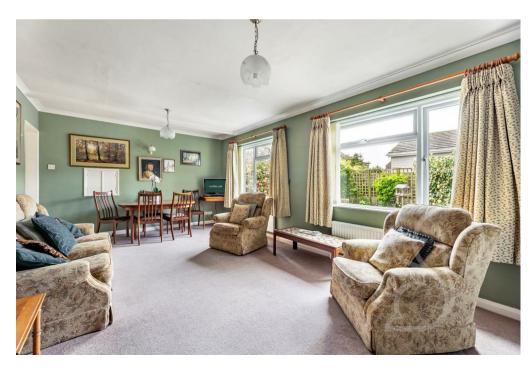

Upon entering, you are greeted by a spacious entrance hall leading to four generous double bedrooms, with bedroom one and two featuring convenient built-in storage cupboards. The sitting room boasts a bay window offering sweeping vistas of the adjacent farmers' fields, complemented by a cozy fireplace, creating an inviting ambiance for relaxation. A large lounge/diner, also adorned with a fireplace, provides a versatile space for entertaining and family gatherings. The well-appointed kitchen, with views overlooking the expansive garden, serves as the heart of the home and offers direct access to the outdoor oasis. A family bathroom completes the internal layout, ensuring practicality.