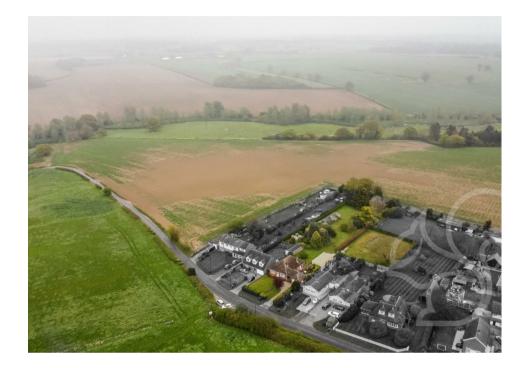

Situated in Bradwell, approximately three miles east of Braintree and a short twelve-mile journey from the vibrant city of Chelmsford, this residence presents an ideal blend of rural serenity and convenient connectivity. The nearby Caesars at the Dolphin public house and restaurant, while the surrounding countryside offers endless opportunities for leisurely strolls and outdoor pursuits.