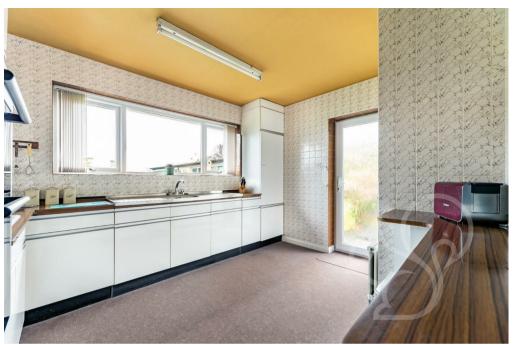

Upon entering, you are greeted by a spacious entrance hall leading to four generous double bedrooms, with bedroom one and two featuring convenient built-in storage cupboards. The sitting room boasts a bay window offering sweeping vistas of the adjacent farmers' fields, complemented by a cozy fireplace, creating an inviting ambiance for relaxation. A large lounge/diner, also adorned with a fireplace, provides a versatile space for entertaining and family gatherings. The well-appointed kitchen, with views overlooking the expansive garden, serves as the heart of the home and offers direct access to the outdoor oasis. A family bathroom completes the internal layout, ensuring practicality.