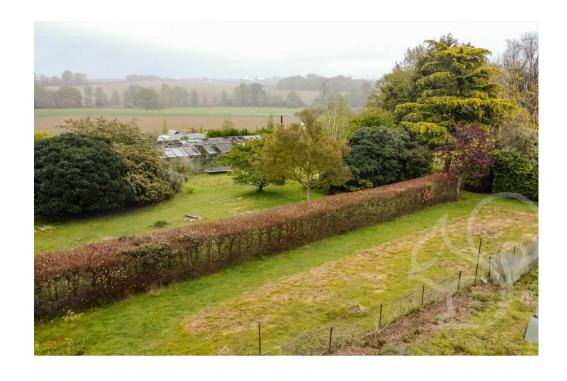

Stepping outside, the property impresses with a substantial front driveway, providing ample off-road parking for multiple vehicles, alongside a garage conveniently positioned to the right-hand side. Further enhancing the outdoor appeal are a brick-built utility room, shed, and workshop, catering to various storage and hobby needs. Spanning across the expansive 1-acre plot, the main garden beckons with its lush expanse of manicured lawn, interspersed with mature trees, an orchard, and a sizable greenhouse.