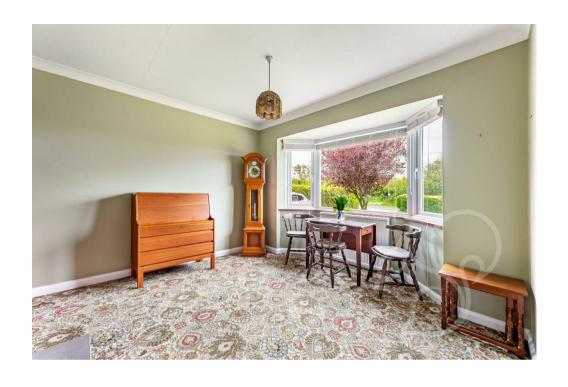

Upon entering, you are greeted by a spacious entrance hall leading to four generous double bedrooms, with bedroom one and two featuring convenient built-in storage cupboards. The sitting room boasts a bay window offering sweeping vistas of the adjacent farmers' fields, complemented by a cozy fireplace, creating an inviting ambiance for relaxation. A large lounge/diner, also adorned with a fireplace, provides a versatile space for entertaining and family gatherings. The well-appointed kitchen, with views overlooking the expansive garden, serves as the heart of the home and offers direct access to the outdoor oasis. A family bathroom completes the internal layout, ensuring practicality.