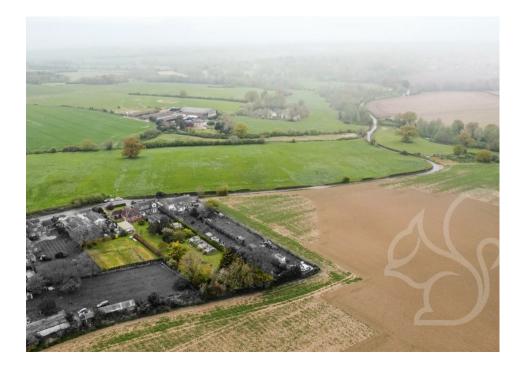

Situated in Bradwell, approximately three miles east of Braintree and a short twelve-mile journey from the vibrant city of Chelmsford, this residence presents an ideal blend of rural serenity and convenient connectivity. The nearby Caesars at the Dolphin public house and restaurant, while the surrounding countryside offers endless opportunities for leisurely strolls and outdoor pursuits.