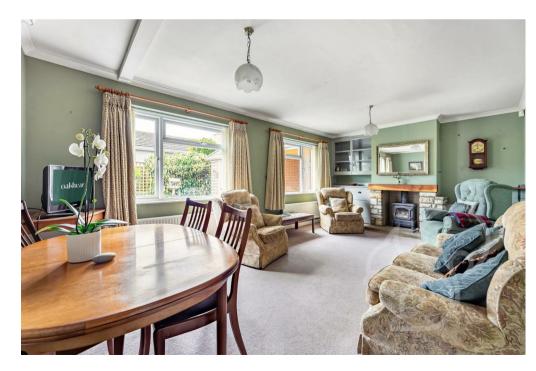

Upon entering, you are greeted by a spacious entrance hall leading to four generous double bedrooms, with bedroom one and two featuring convenient built-in storage cupboards. The sitting room boasts a bay window offering sweeping vistas of the adjacent farmers' fields, complemented by a cozy fireplace, creating an inviting ambiance for relaxation. A large lounge/diner, also adorned with a fireplace, provides a versatile space for entertaining and family gatherings. The well-appointed kitchen, with views overlooking the expansive garden, serves as the heart of the home and offers direct access to the outdoor oasis. A family bathroom completes the internal layout, ensuring practicality.