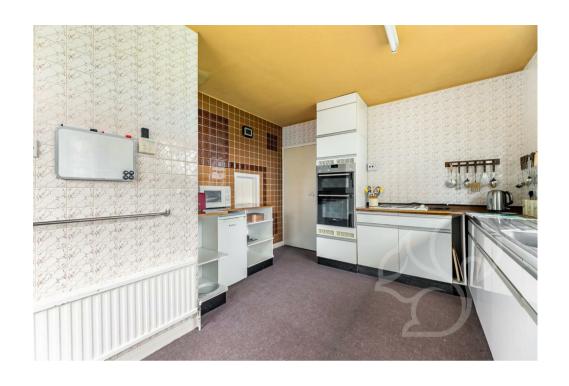

Upon entering, you are greeted by a spacious entrance hall leading to four generous double bedrooms, with bedroom one and two featuring convenient built-in storage cupboards. The sitting room boasts a bay window offering sweeping vistas of the adjacent farmers' fields, complemented by a cozy fireplace, creating an inviting ambiance for relaxation. A large lounge/diner, also adorned with a fireplace, provides a versatile space for entertaining and family gatherings. The well-appointed kitchen, with views overlooking the expansive garden, serves as the heart of the home and offers direct access to the outdoor oasis. A family bathroom completes the internal layout, ensuring practicality.