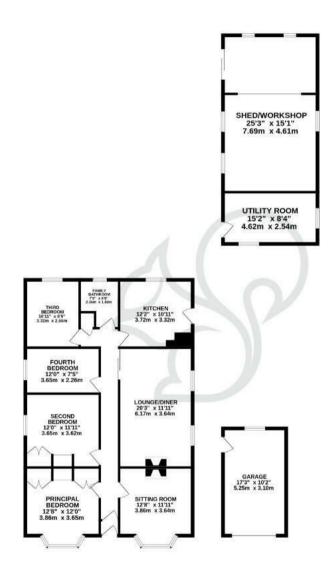

Upon entering, you are greeted by a spacious entrance hall leading to four generous double bedrooms, with bedroom one and two featuring convenient built-in storage cupboards. The sitting room boasts a bay window offering sweeping vistas of the adjacent farmers' fields, complemented by a cozy fireplace, creating an inviting ambiance for relaxation. A large lounge/diner, also adorned with a fireplace, provides a versatile space for entertaining and family gatherings. The well-appointed kitchen, with views overlooking the expansive garden, serves as the heart of the home and offers direct access to the outdoor oasis. A family bathroom completes the internal layout, ensuring practicality.

Stepping outside, the property impresses with a substantial front driveway, providing ample off-road parking for multiple vehicles, alongside a garage conveniently positioned to the right-hand side. Further enhancing the outdoor appeal are a brick-built utility room, shed, and workshop, catering to various storage and hobby needs. Spanning across the expansive 1-acre plot, the main garden beckons with its lush expanse of manicured lawn, interspersed with mature trees, an orchard, and a sizable greenhouse.