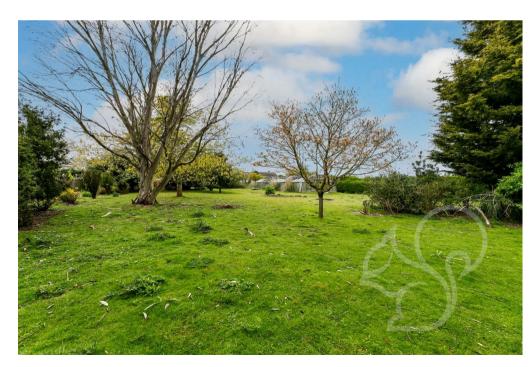

Stepping outside, the property impresses with a substantial front driveway, providing ample off-road parking for multiple vehicles, alongside a garage conveniently positioned to the right-hand side. Further enhancing the outdoor appeal are a brick-built utility room, shed, and workshop, catering to various storage and hobby needs. Spanning across the expansive 1-acre plot, the main garden beckons with its lush expanse of manicured lawn, interspersed with mature trees, an orchard, and a sizable greenhouse.