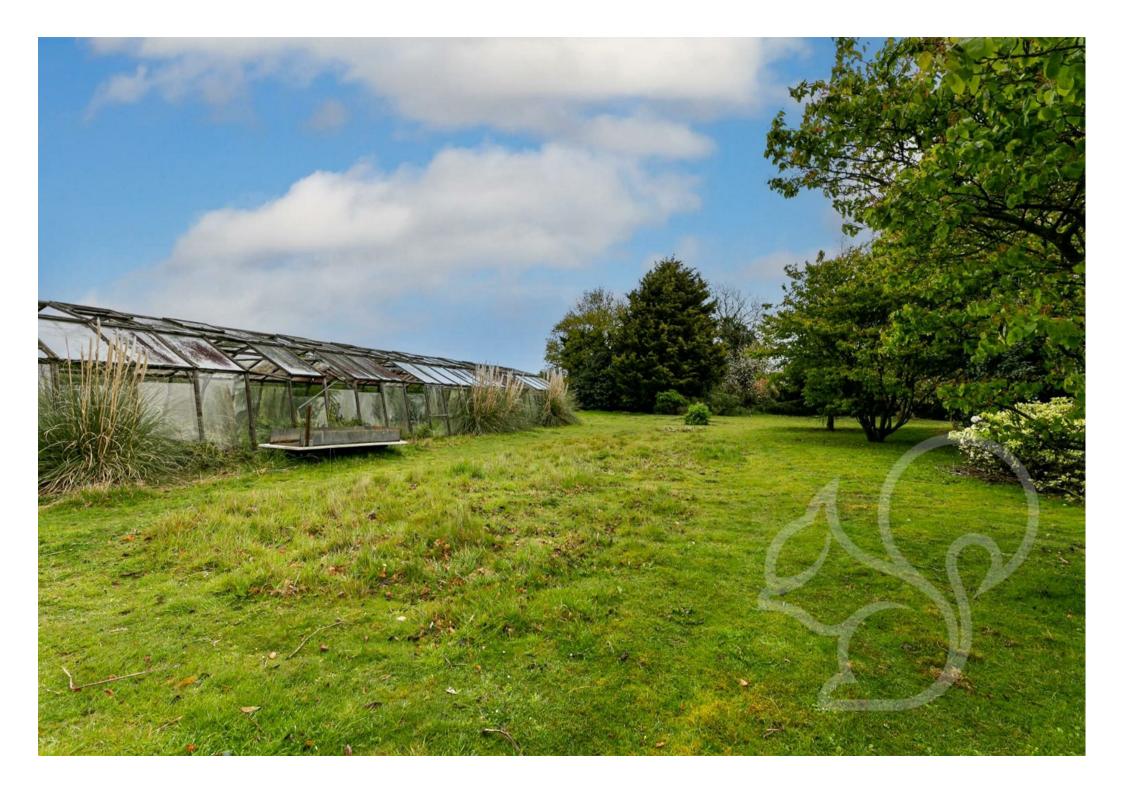

Stepping outside, the property impresses with a substantial front driveway, providing ample off-road parking for multiple vehicles, alongside a garage conveniently positioned to the right-hand side. Further enhancing the outdoor appeal are a brick-built utility room, shed, and workshop, catering to various storage and hobby needs. Spanning across the expansive 1-acre plot, the main garden beckons with its lush expanse of manicured lawn, interspersed with mature trees, an orchard, and a sizable greenhouse.