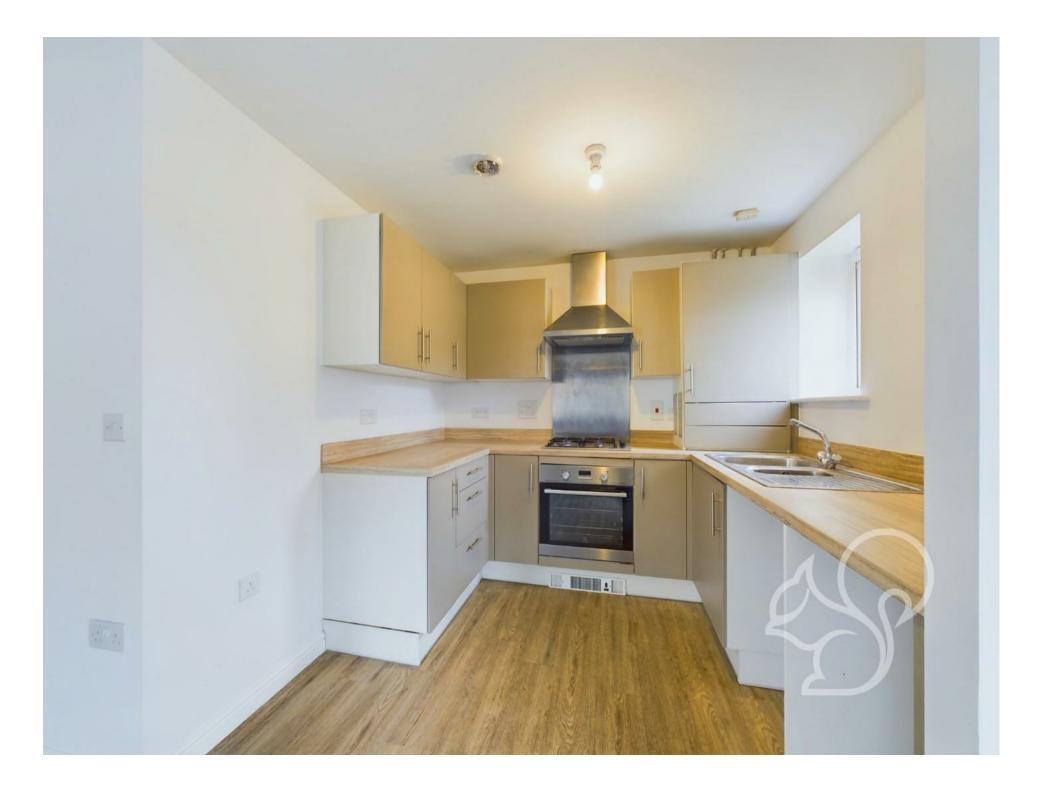

The heart of this home is the open-plan lounge, dining

area, and kitchen, creating a versatile space for cooking, entertaining, and unwinding. The kitchen boasts all the modern amenities one would expect, while the lounge and dining area basks in an abundance of natural light and offers ample room to relax and socialize.