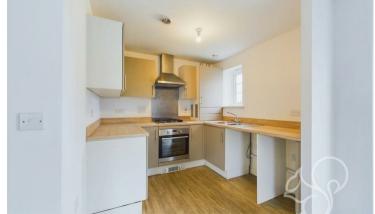

The heart of this home is the open-plan lounge, dining

area, and kitchen, creating a versatile space for cooking, entertaining, and unwinding. The kitchen boasts all the modern amenities one would expect, while the lounge and dining area basks in an abundance of natural light and offers ample room to relax and socialize.