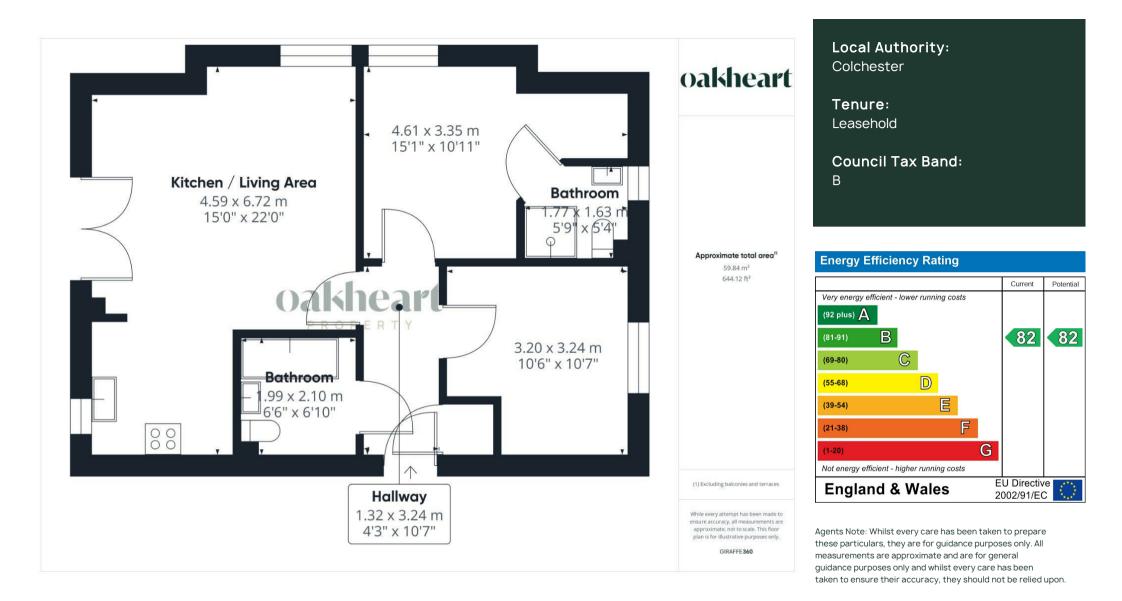

Upon entering the building, you'll be welcomed by a

communal entrance hallway, where a brief ascent to the top floor reveals this charming apartment. The entrance hallway grants access to two generously proportioned double bedrooms, with the principal bedroom enjoying the added convenience of an en suite shower room. The main bathroom is thoughtfully designed, featuring a bathtub, wash basin, and W.C.

The heart of this home is the open-plan lounge, dining

area, and kitchen, creating a versatile space for cooking, entertaining, and unwinding. The kitchen boasts all the modern amenities one would expect, while the lounge and dining area basks in an abundance of natural light and offers ample room to relax and socialize.