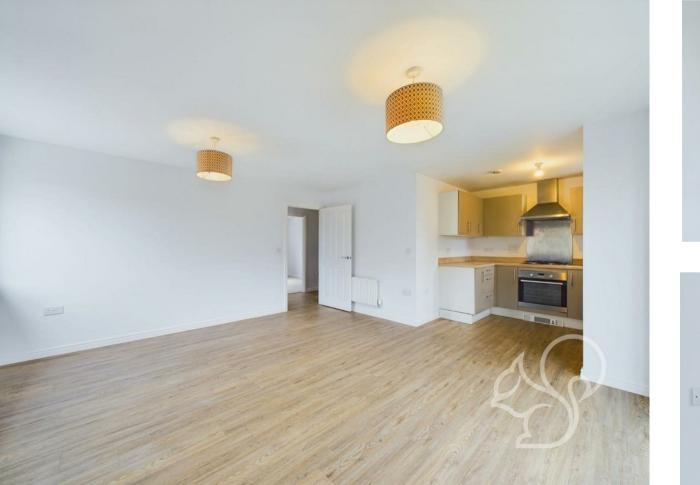

The heart of this home is the open-plan lounge, dining

area, and kitchen, creating a versatile space for cooking, entertaining, and unwinding. The kitchen boasts all the modern amenities one would expect, while the lounge and dining area basks in an abundance of natural light and offers ample room to relax and socialize.