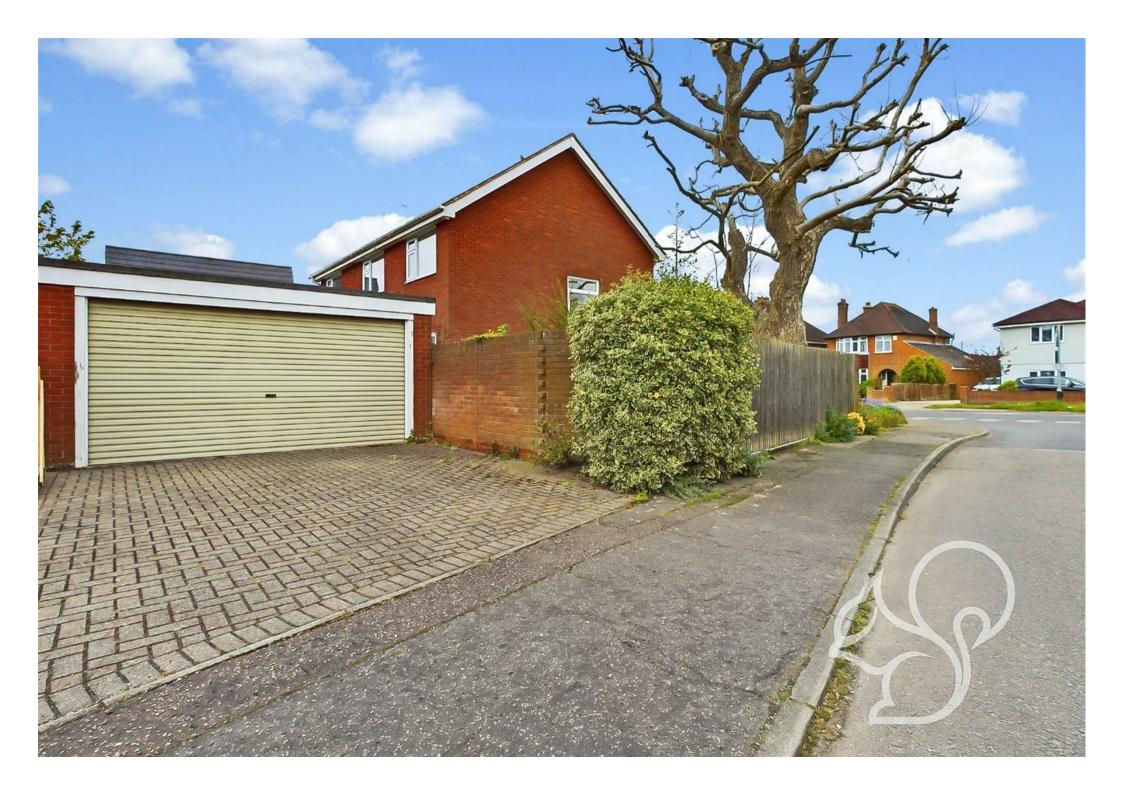

Externally, this property enjoys a beautifully secluded wrap-around garden that is mostly laid to lawn. Adding to the outdoor appeal is a greenhouse and hidden section at the rear, offering a tranquil retreat to sit and enjoy peace and privacy.