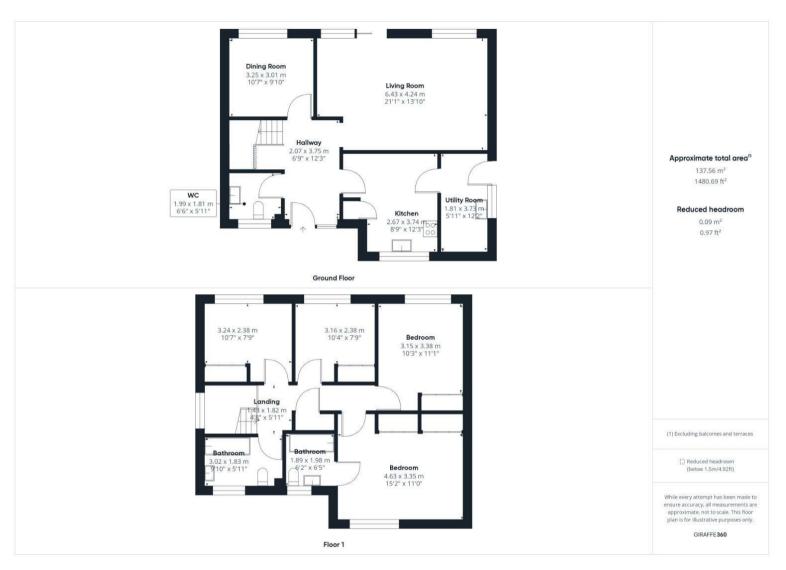

On the ground floor, you are welcomed by a bright and inviting entrance hall that leads into the incredibly spacious living

accommodation. The generously sized lounge is filled with natural light from large windows and patio doors that open out to the rear garden - the perfect space for entertaining guests or simply relaxing as a family. There is also a separate dining room, ideal for hosting dinner parties and celebratory gatherings.

The kitchen is situated toward the front of the property and offers access to the rear garden via a handy utility room. With some updating, this space could be transformed into the true heart of the home. Completing this level is a conveniently located ground floor WC.

One of the key highlights of this home is the sumptuous principal bedroom suite on the first floor. This expansive room not only features built-in wardrobes for excellent storage but also benefits from an en-suite bathroom, offering the perfect start and end to the day in pure comfort and privacy. There are three further double bedrooms on this floor, all generously proportioned, plus a modern family bathroom.