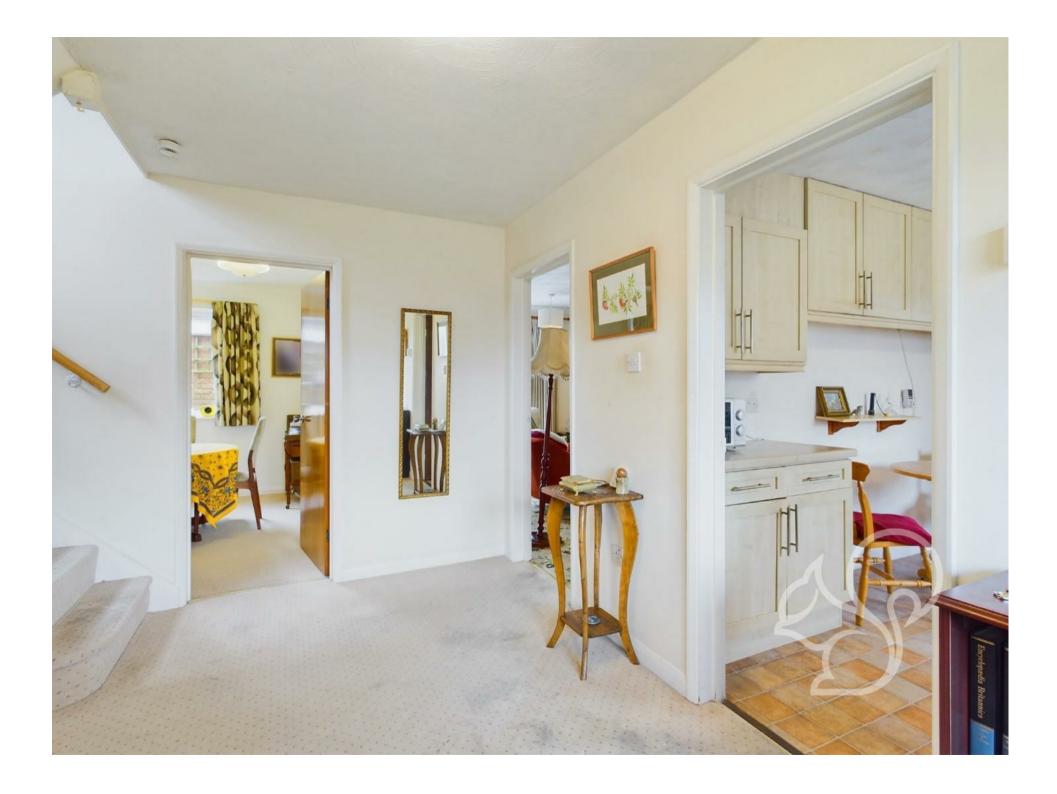

On the ground floor, you are welcomed by a bright and inviting entrance hall that leads into the incredibly spacious living

accommodation. The generously sized lounge is filled with natural light from large windows and patio doors that open out to the rear garden - the perfect space for entertaining guests or simply relaxing as a family. There is also a separate dining room, ideal for hosting dinner parties and celebratory gatherings.

The kitchen is situated toward the front of the property and offers access to the rear garden via a handy utility room. With some updating, this space could be transformed into the true heart of the home. Completing this level is a conveniently located ground floor WC.