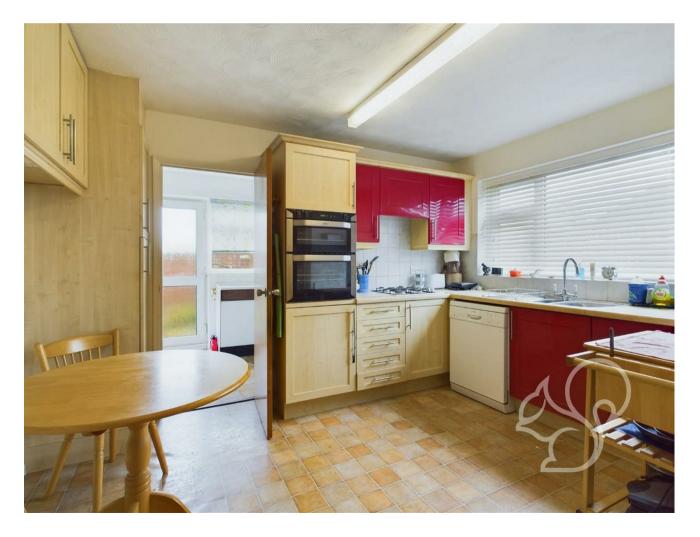

The kitchen is situated toward the front of the property and offers access to the rear garden via a handy utility room. With some updating, this space could be transformed into the true heart of the home. Completing this level is a conveniently located ground floor WC.