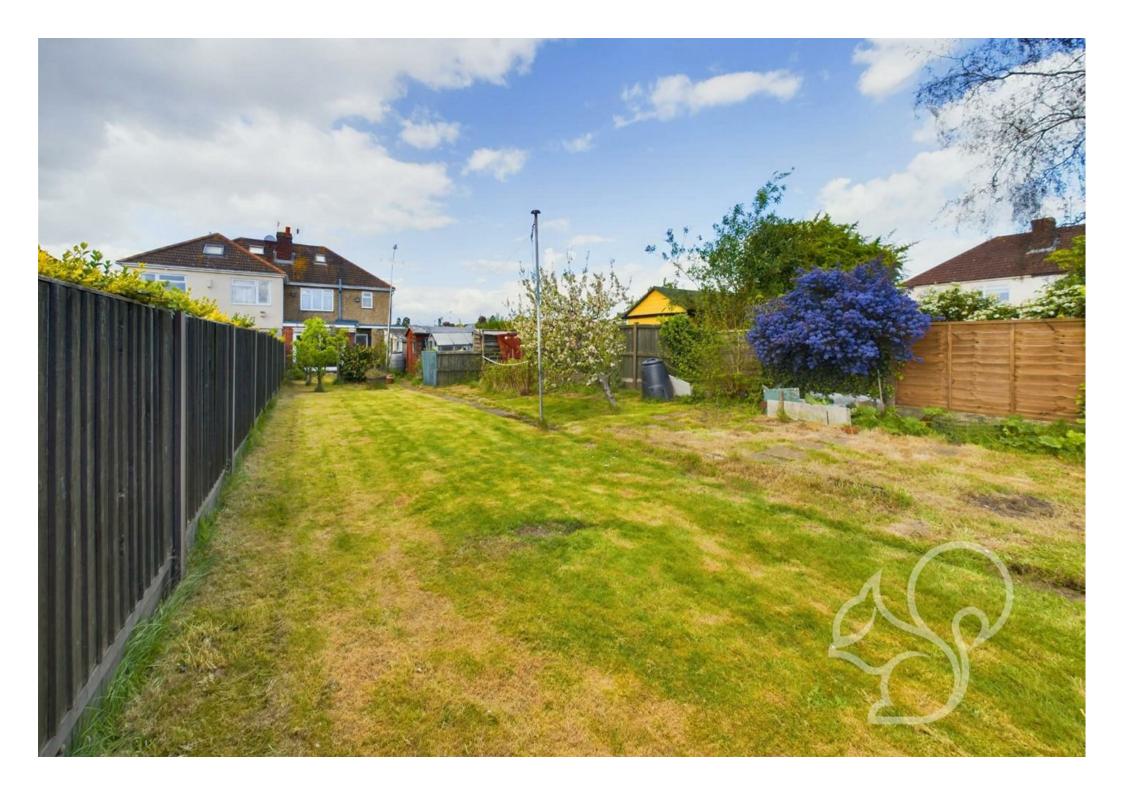

One of the standout features of this property is its large garden, providing a tranquil outdoor space

where you can relax and unwind. There is also driveway & roadside parking. Also, a brick built outbuilding/garage with an inspection pit.