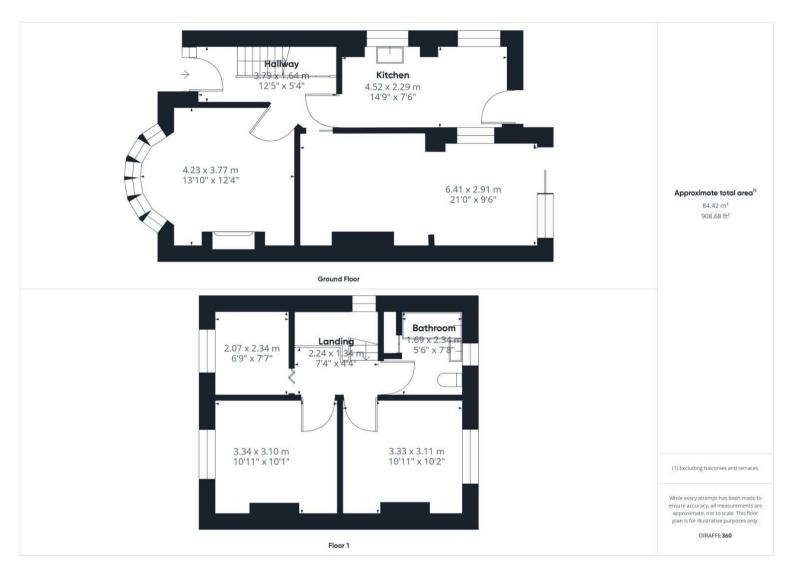

Situated in Old Heath at the bottom of the sought after and quiet cul-de-sac, Littlebury Gardens. This 3 bedroom semi-detached house offers an exciting renovation project for those seeking to put their own stamp on a property. While in need of modernization throughout, the spacious interior layout and generous plot size provide a blank canvas to create your dream home.

As you step inside, you are greeted by a cozy lounge, a well-appointed kitchen, and a separate dining room, perfect for hosting gatherings with family and friends. Upstairs, you will find three inviting bedrooms and a family bathroom.