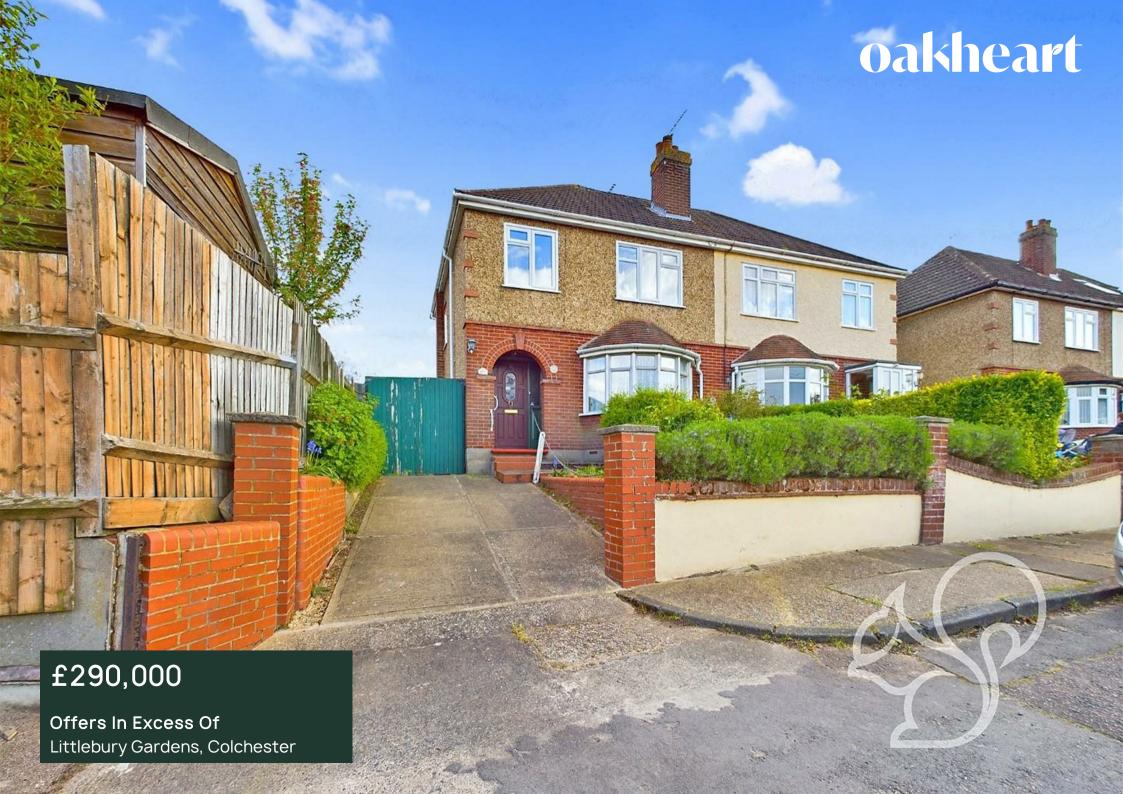

Situated in Old Heath at the bottom of the sought after and quiet cul-de-sac, Littlebury Gardens. This 3 bedroom semi-detached house offers an exciting renovation project for those seeking to put their own stamp on a property. While in need of modernization throughout, the spacious interior layout and generous plot size provide a blank canvas to create your dream home.

One of the standout features of this property is its large garden, providing a tranquil outdoor space

where you can relax and unwind. There is also driveway & roadside parking. Also, a brick built outbuilding/garage with an inspection pit.