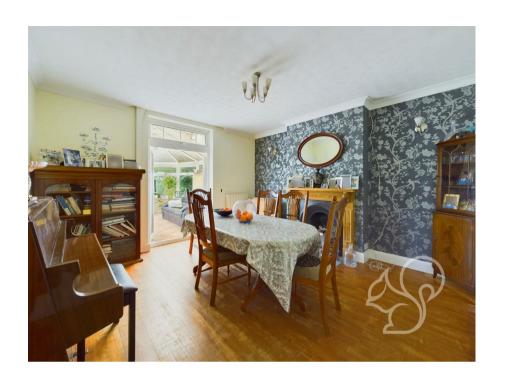

As you step into the inviting entrance hall of this home, you're greeted by a sense of warmth and hospitality. To the right, a generously proportioned living room beckons with its bay window, inviting in natural light to create a bright and airy ambiance. Continuing down the hallway, discover a refined formal

dining room, complete with doors leading into the sunroom, seamlessly connecting indoor and outdoor living. The heart of the home, a recently fitted modern kitchen, awaits with ample workspace, abundant cupboard space, and integrated appliances, offering both functionality and style. A convenient back door leads out to the expansive rear garden, perfect for al fresco dining or leisurely relaxation.