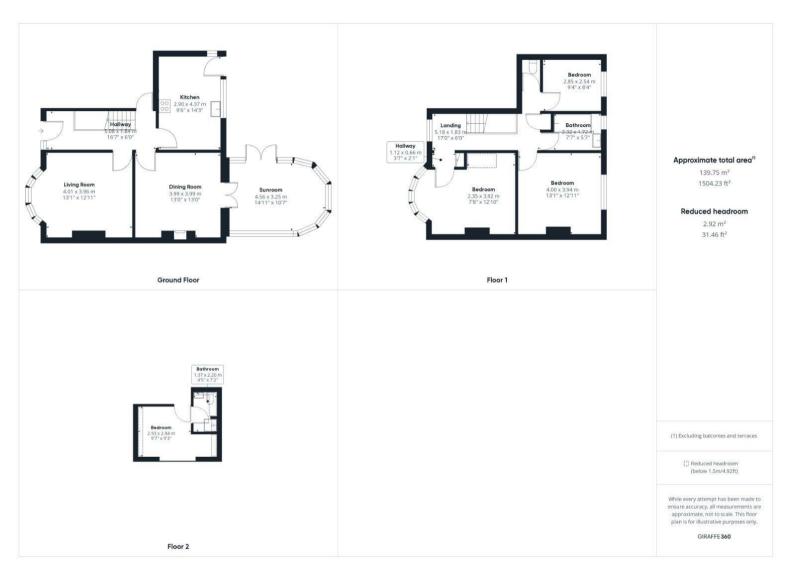

As you step into the inviting entrance hall of this home, you're greeted by a sense of warmth and hospitality. To the right, a generously proportioned living room beckons with its bay window, inviting in natural light to create a bright and airy ambiance. Continuing down the hallway, discover a refined formal

dining room, complete with doors leading into the sunroom, seamlessly connecting indoor and outdoor living. The heart of the home, a recently fitted modern kitchen, awaits with ample workspace, abundant cupboard space, and integrated appliances, offering both functionality and style. A convenient back door leads out to the expansive rear garden, perfect for al fresco dining or leisurely relaxation.

Ascending to the first floor, a well-appointed landing guides you to a trio of double bedrooms, each offering comfort and tranquility, with one featuring a charming bay window. A modern family bathroom and separate WC ensure convenience for daily routines and guest accommodations.

Venturing to the second floor, be captivated by the loft conversion executed by the current owners, now transformed into a luxurious master bedroom retreat, accompanied by a private en-suite.

Outside, the large rear garden beckons with its inviting blend of patio and lush lawn, complemented by sheds and a summer house, providing ample space for outdoor recreation and relaxation. Side access leads to the expansive driveway, creating ample off road parking, enhanced by the presence of a garage at the front.