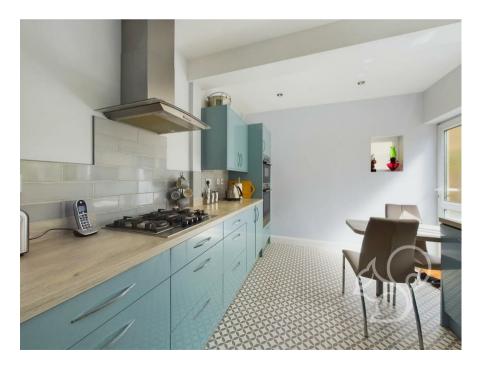

dining room, complete with doors leading into the sunroom, seamlessly connecting indoor and outdoor living. The heart of the home, a recently fitted modern kitchen, awaits with ample workspace, abundant cupboard space, and integrated appliances, offering both functionality and style. A convenient back door leads out to the expansive rear garden, perfect for al fresco dining or leisurely relaxation.