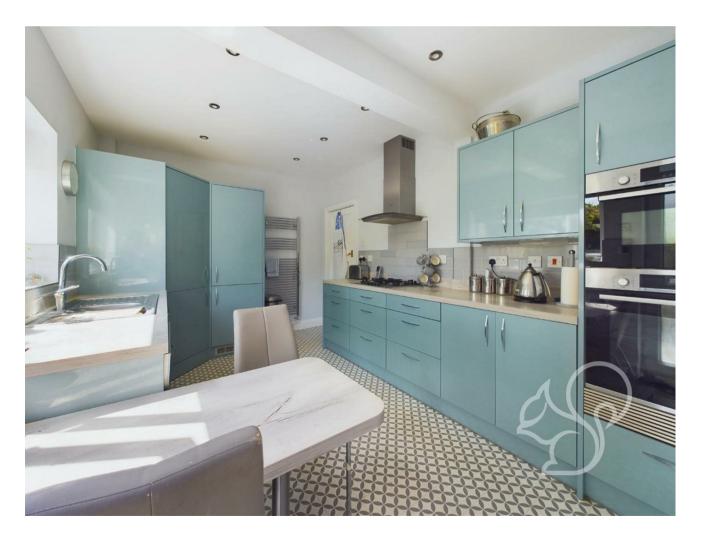

dining room, complete with doors leading into the sunroom, seamlessly connecting indoor and outdoor living. The heart of the home, a recently fitted modern kitchen, awaits with ample workspace, abundant cupboard space, and integrated appliances, offering both functionality and style. A convenient back door leads out to the expansive rear garden, perfect for al fresco dining or leisurely relaxation.