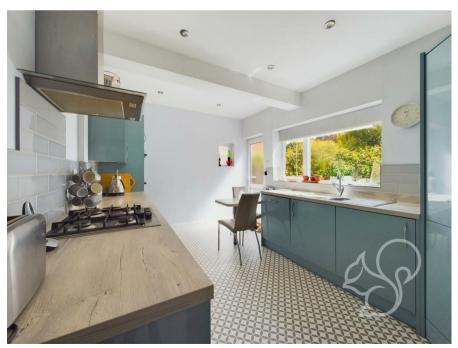

dining room, complete with doors leading into the sunroom, seamlessly connecting indoor and outdoor living. The heart of the home, a recently fitted modern kitchen, awaits with ample workspace, abundant cupboard space, and integrated appliances, offering both functionality and style. A convenient back door leads out to the expansive rear garden, perfect for al fresco dining or leisurely relaxation.