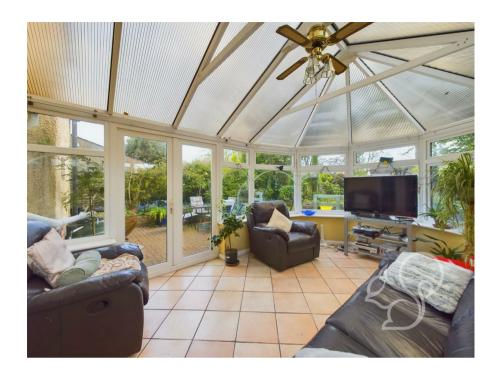

dining room, complete with doors leading into the sunroom, seamlessly connecting indoor and outdoor living. The heart of the home, a recently fitted modern kitchen, awaits with ample workspace, abundant cupboard space, and integrated appliances, offering both functionality and style. A convenient back door leads out to the expansive rear garden, perfect for al fresco dining or leisurely relaxation.