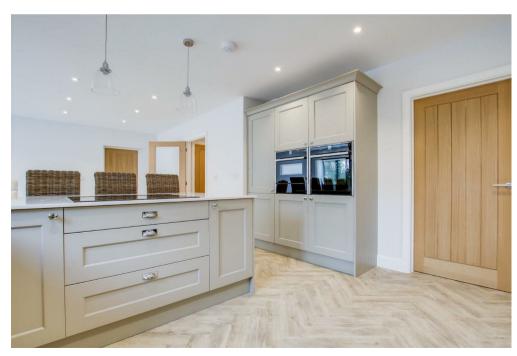

Discover the charm of 'Franceska Gardens,' an exclusive development featuring just five exceptional, high-spec new homes. Choose from two distinct house types, ranging from 1,797 sq ft to 2,023 sq ft. Every property boasts a garage and driveway, expansive gardens with picturesque open field views, and kitchen/family rooms that open to the outdoors through bi-folding doors. Inside, you'll find a separate study, four to five bedrooms, and two en-suites, all finished to the highest luxury standards. Plus, our commitment to eco-friendliness ensures that each property is built for maximum energy efficiency. Don't miss the chance to be a part of this exquisite community.

Timing:

We anticipate all plots to be ready for occupation from November 2023

GROUND FLOOR 980 sq.ft. (91.0 sq.m.) approx. **FAMILY ROOM** 22'8" x 13'1" KITCHEN 13'9" x 13'1" 4.18m x 4.00m UTILITY ROOM 10'0" x 5'8" 3.05m x 1.74m LOUNGE 16'4" x 15'4" 4.99m x 4.68m