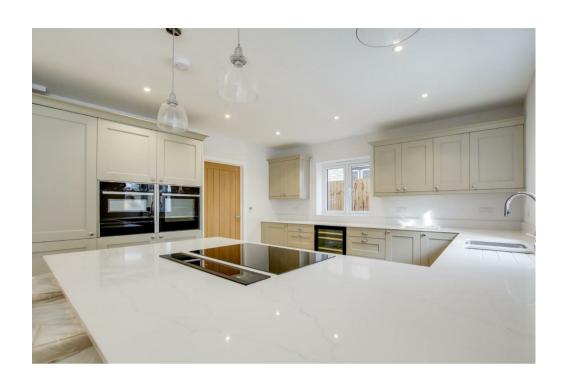

Discover the charm of 'Franceska Gardens,' an exclusive development featuring just five exceptional, high-spec new homes. Choose from two distinct house types, ranging from 1,797 sq ft to 2,023 sq ft. Every property boasts a garage and driveway, expansive gardens with picturesque open field views, and kitchen/family rooms that open to the outdoors through bi-folding doors. Inside, you'll find a separate study, four to five bedrooms, and two en-suites, all finished to the highest luxury standards. Plus, our commitment to eco-friendliness ensures that each property is built for maximum energy efficiency. Don't miss the chance to be a part of this exquisite community.

Timing:

We anticipate all plots to be ready for occupation from November 2023

GROUND FLOOR 980 sq.ft. (91.0 sq.m.) approx. **FAMILY ROOM** 22'8" x 13'1" KITCHEN 13'9" x 13'1" 4.18m x 4.00m UTILITY ROOM 10'0" x 5'8" 3.05m x 1.74m LOUNGE 16'4" x 15'4" 4.99m x 4.68m