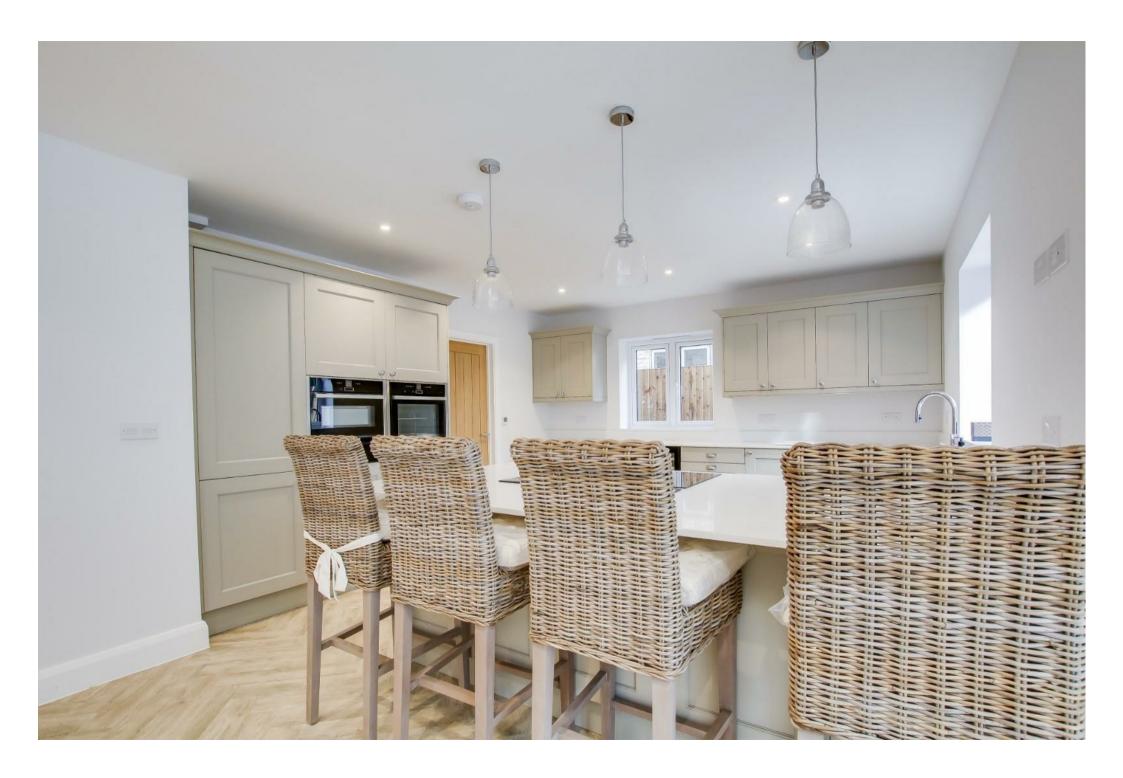

Discover the charm of 'Franceska Gardens,' an exclusive development featuring just five exceptional, high-spec new homes. Choose from two distinct house types, ranging from 1,797 sq ft to 2,023 sq ft. Every property boasts a garage and driveway, expansive gardens with picturesque open field views, and kitchen/family rooms that open to the outdoors through bi-folding doors. Inside, you'll find a separate study, four to five bedrooms, and two en-suites, all finished to the highest luxury standards. Plus, our commitment to eco-friendliness ensures that each property is built for maximum energy efficiency. Don't miss the chance to be a part of this exquisite community.

Timing:

We anticipate all plots to be ready for occupation from November 2023

GROUND FLOOR 980 sq.ft. (91.0 sq.m.) approx. **FAMILY ROOM** 22'8" x 13'1" KITCHEN 13'9" x 13'1" 4.18m x 4.00m UTILITY ROOM 10'0" x 5'8" 3.05m x 1.74m LOUNGE 16'4" x 15'4" 4.99m x 4.68m