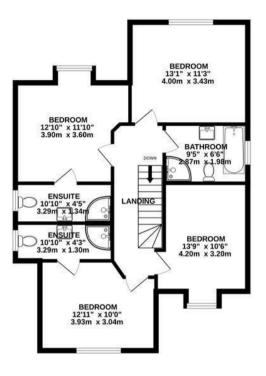

Timing:

We anticipate all plots to be ready for occupation from November 2023

GROUND FLOOR 980 sq.ft. (91.0 sq.m.) approx. **FAMILY ROOM** 22'8" x 13'1" KITCHEN 13'9" x 13'1" 4.18m x 4.00m UTILITY ROOM 10'0" x 5'8" 3.05m x 1.74m LOUNGE 16'4" x 15'4" 4.99m x 4.68m

1ST FLOOR 818 sq.ft. (76.0 sq.m.) approx.

TOTAL FLOOR AREA: 1798 sq.ft. (167.0 sq.m.) approx.

White very attempt has been made to ensure the accuracy of the floopian contained here, measurements, offices, or the floopian contained here, measurements, offices, or measurements, or mis-statement. The plan is for illustrative purposes only and should be used as such by any prospective purchaser. The services, systems and appliances shown have not been tested and no guarantee as to their operatibly or efficiency can be given.