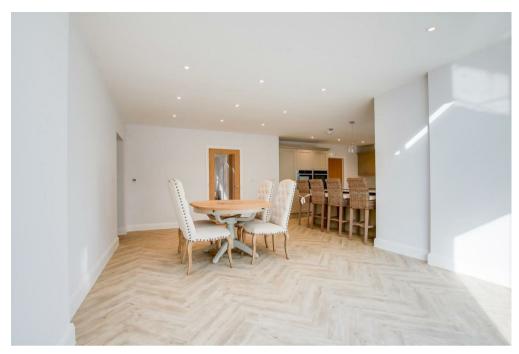

Discover the charm of 'Franceska Gardens,' an exclusive development featuring just five exceptional, high-spec new homes. Choose from two distinct house types, ranging from 1,797 sq ft to 2,023 sq ft. Every property boasts a garage and driveway, expansive gardens with picturesque open field views, and kitchen/family rooms that open to the outdoors through bi-folding doors. Inside, you'll find a separate study, four to five bedrooms, and two en-suites, all finished to the highest luxury standards. Plus, our commitment to eco-friendliness ensures that each property is built for maximum energy efficiency. Don't miss the chance to be a part of this exquisite community.

Timing:

We anticipate all plots to be ready for occupation from November 2023

GROUND FLOOR 980 sq.ft. (91.0 sq.m.) approx. **FAMILY ROOM** 22'8" x 13'1" KITCHEN 13'9" x 13'1" 4.18m x 4.00m UTILITY ROOM 10'0" x 5'8" 3.05m x 1.74m LOUNGE 16'4" x 15'4" 4.99m x 4.68m