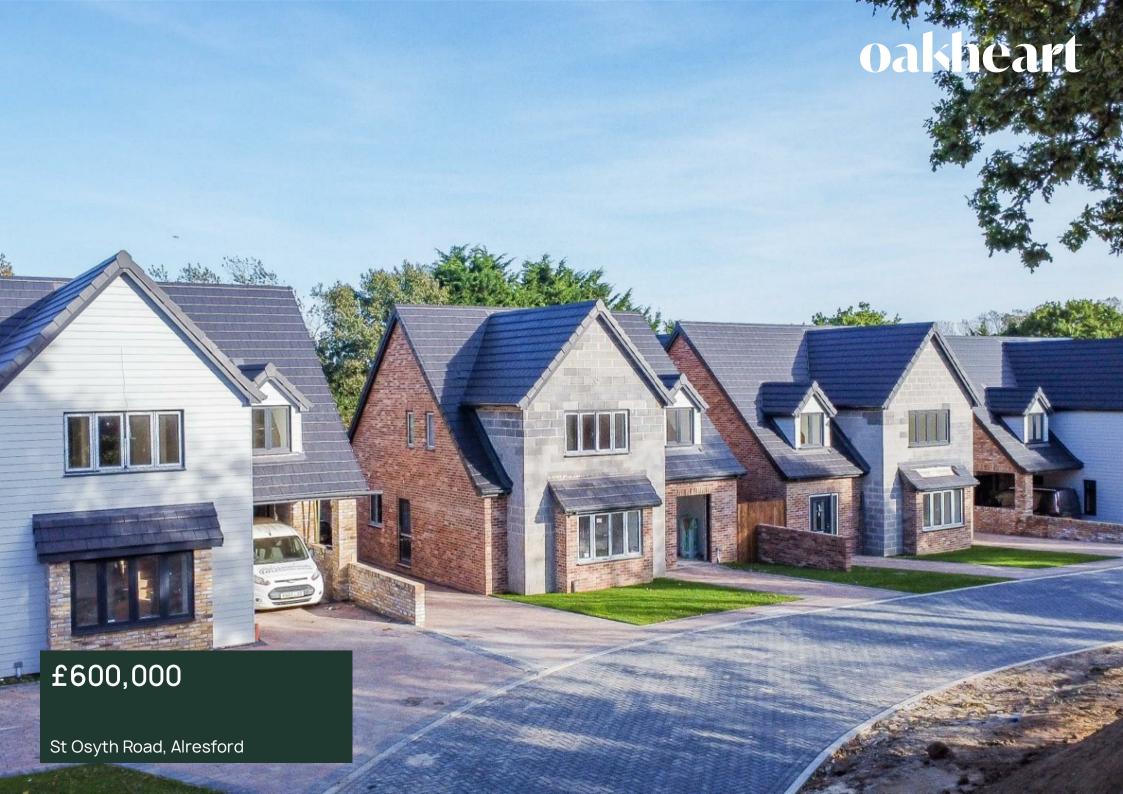

Discover the charm of 'Franceska Gardens,' an exclusive development featuring just five exceptional, high-spec new homes. Choose from two distinct house types, ranging from 1,797 sq ft to 2,023 sq ft. Every property boasts a garage and driveway, expansive gardens with picturesque open field views, and kitchen/family rooms that open to the outdoors through bi-folding doors. Inside, you'll find a separate study, four to five bedrooms, and two en-suites, all finished to the highest luxury standards. Plus, our commitment to eco-friendliness ensures that each property is built for maximum energy efficiency. Don't miss the chance to be a part of this exquisite community.

Location:

Nestled on the outskirts of the highly sought-after Alresford village, Franceska Gardens enjoys an idyllic location, just about 6 miles from the bustling heart of Colchester City Centre. This charming village offers a delightful array of local amenities, including the renowned 'The Pointer' village pub, convenient shops, and tantalizing takeaways.