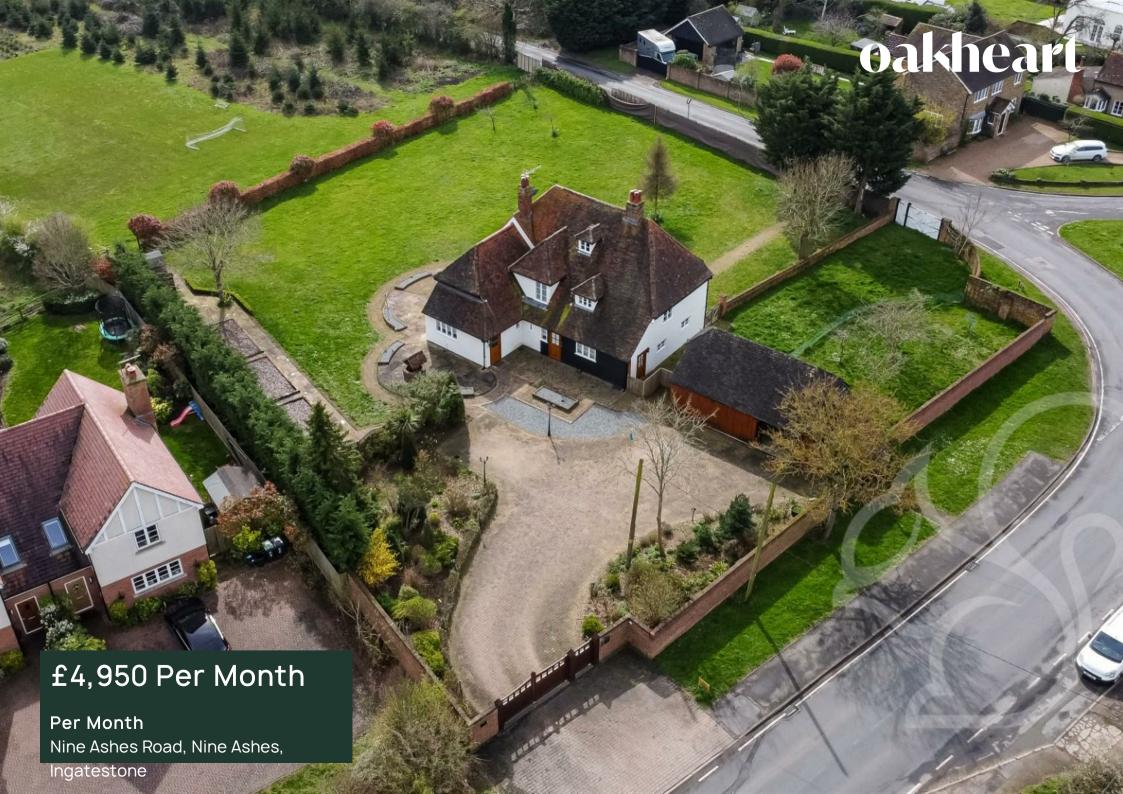

Welcome to this exceptional countryside family home. Nestled amidst picturesque landscapes, this property offers a serene and tranquil living experience, perfect for those seeking a peaceful escape from the hustle and bustle of everyday life. The property is situated just under 8 miles from Brentwood, 5 miles from Ingatestone and 10 miles from Chelmsford offering a host of amenities, attractions and local points of interest.

and is equipped with an ensuite bathroom. In addition, there is a large family bathroom which services the two bedrooms.

The property's grounds are a true delight, featuring beautifully landscaped gardens, a double garage and additional storage within the cart lodge. The property sits at the end of a long driveway and is positioned behind electric gates for privacy. Offered unfurnished and available immediately, call the Oakheart lettings team for further information.