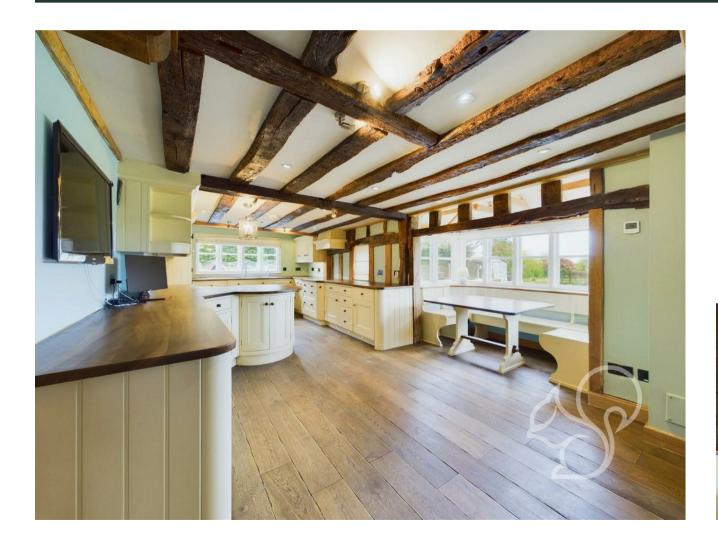

The property boasts an impressive four double bedrooms, providing ample space for families or those who enjoy hosting guests. The downstairs accommodation features a large and impressive

kitchen/diner which is equipped with some integrated appliances. There are two large living rooms, a spacious home office, a downstairs shower room and a large utility room which is equipped with ample storage and a WC.