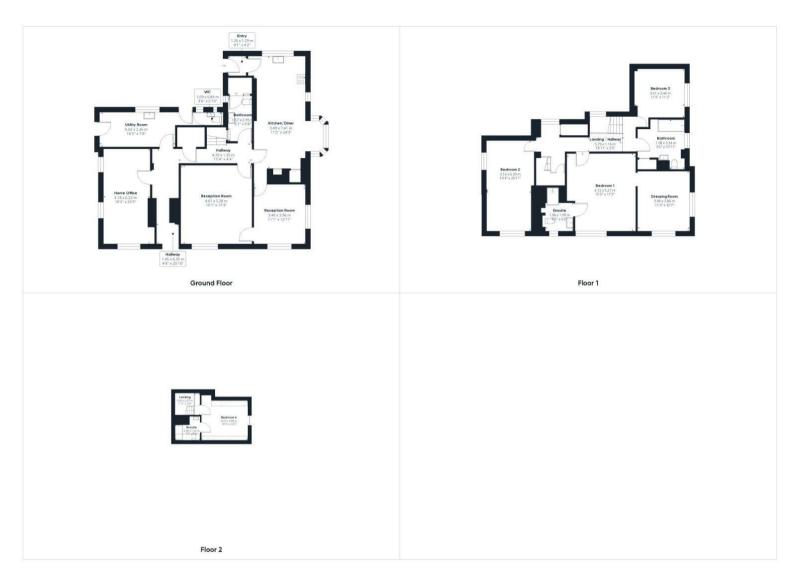

The property boasts an impressive four double bedrooms, providing ample space for families or those who enjoy hosting guests. The downstairs accommodation features a large and impressive

kitchen/diner which is equipped with some integrated appliances. There are two large living rooms, a spacious home office, a downstairs shower room and a large utility room which is equipped with ample storage and a WC.

The bedrooms are tastefully appointed, offering an ideal balance of comfort and style. The en-suite master bedroom is a true sanctuary, complete with an ensuite shower room and separate walk-in dressing room which is fully equipped with fitted wardrobes. In addition to the master bedroom there are two good-sized double bedrooms on the first floor, whilst the fourth bedroom is located on the second floor

and is equipped with an ensuite bathroom. In addition, there is a large family bathroom which services the two bedrooms.

The property's grounds are a true delight, featuring beautifully landscaped gardens, a double garage and additional storage within the cart lodge. The property sits at the end of a long driveway and is positioned behind electric gates for privacy. Offered unfurnished and available immediately, call the Oakheart lettings team for further information.