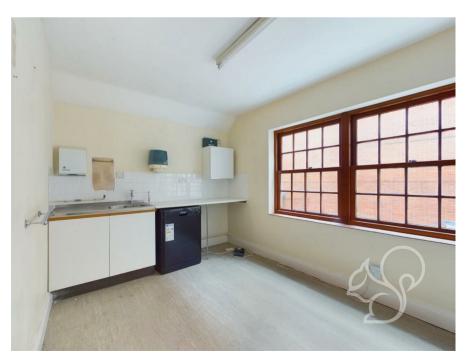

the rear and provides additional storage/office accommodation together with a kitchen/staffroom and WC.

The main sales area is fitted with fluorescent spot lighting and tile floor coverings.

The premises benefits from a fully glazed retail frontage onto Buttermarket.