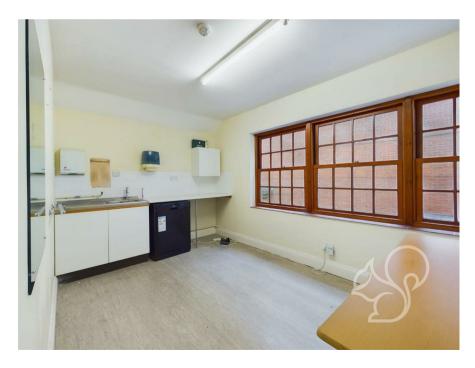

the rear and provides additional storage/office accommodation together with a kitchen/staffroom and WC.

The main sales area is fitted with fluorescent spot lighting and tile floor coverings.

The premises benefits from a fully glazed retail frontage onto Buttermarket.