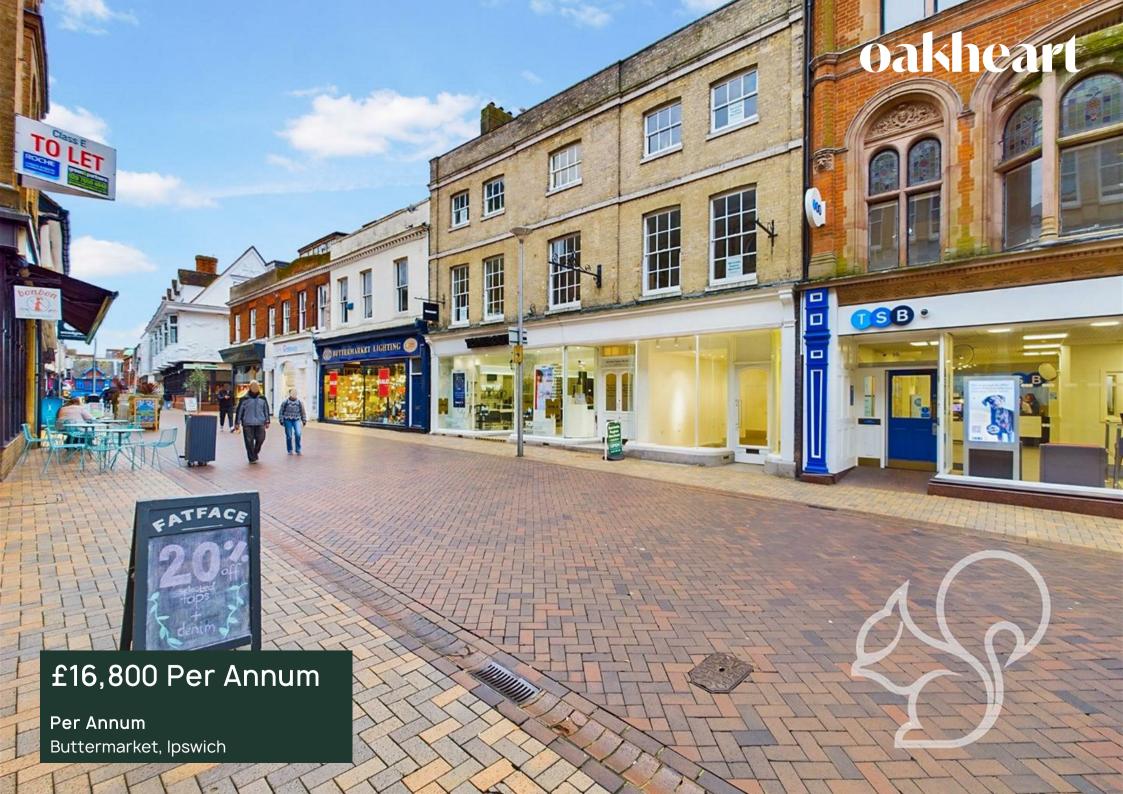

## Commercial Unit Available

Ipswich is the county town of Suffolk with a resident population of approximately 130,000 and a retail catchment of almost 320,000. The town is situated approximately 79 miles north east of central London, 43 miles south of Norwich and 18 miles north east of Colchester.

The property is situated on the south side of Buttermarket within

the town centre. The Buttermarket is pedestrianised and forms part of the town centre retail core.

Neighbouring occupiers include Toni & Guy, White Stuff, Fatface, Waterstones and New Look.

The premises comprise an attractive Grade II Listed two storey retail unit with basement. The ground floor is currently arranged to provide a sales area to the front with office and storeroom to the rear. The first floor is accessed via an internal staircase to

the rear and provides additional storage/office accommodation together with a kitchen/staffroom and WC.

The main sales area is fitted with fluorescent spot lighting and tile floor coverings.

The premises benefits from a fully glazed retail frontage onto Buttermarket.

Available for a 3 year Lease.

Agents Note: Whilst every care has been taken to prepare these particulars, they are for guidance purposes only. All measurements are approximate and are for general guidance purposes only and whilst every care has been taken to ensure their accuracy, they should not be relied upon.