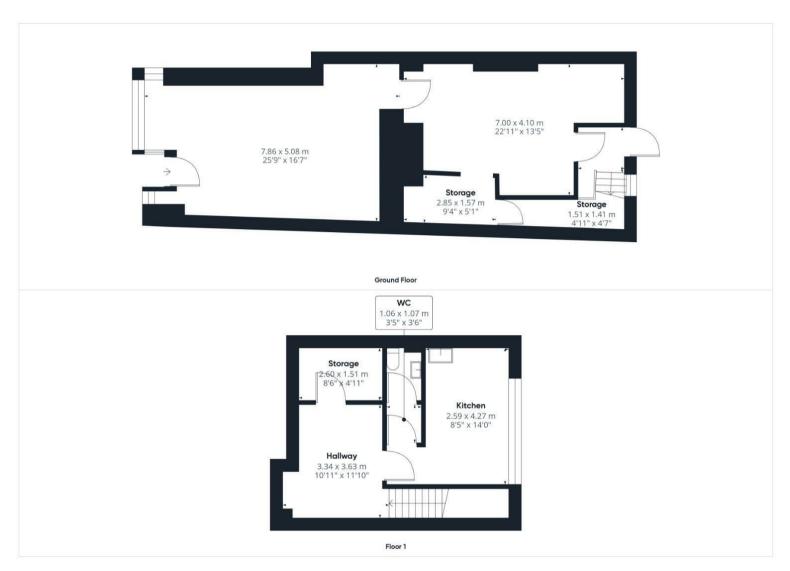

The premises comprise an attractive Grade II Listed two storey retail unit with basement. The ground floor is currently arranged to provide a sales area to the front with office and storeroom to the rear. The first floor is accessed via an internal staircase to

the rear and provides additional storage/office accommodation together with a kitchen/staffroom and WC.

The main sales area is fitted with fluorescent spot lighting and tile floor coverings.

The premises benefits from a fully glazed retail frontage onto Buttermarket.