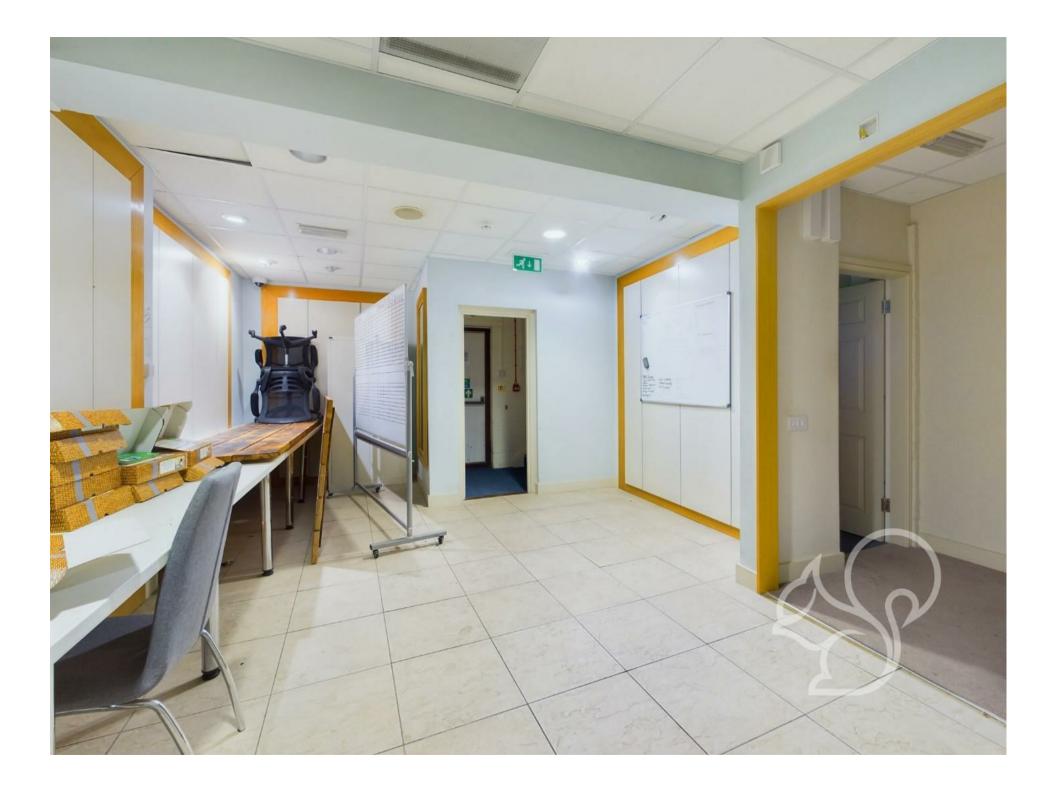

The premises comprise an attractive Grade II Listed two storey retail unit with basement. The ground floor is currently arranged to provide a sales area to the front with office and storeroom to the rear. The first floor is accessed via an internal staircase to

the rear and provides additional storage/office accommodation together with a kitchen/staffroom and WC.

The main sales area is fitted with fluorescent spot lighting and tile floor coverings.

The premises benefits from a fully glazed retail frontage onto Buttermarket.