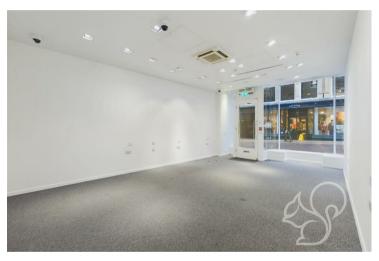

The premises comprise an attractive Grade II Listed two storey retail unit with basement. The ground floor is currently arranged to provide a sales area to the front with office and storeroom to the rear. The first floor is accessed via an internal staircase to

the rear and provides additional storage/office accommodation together with a kitchen/staffroom and WC.

The main sales area is fitted with fluorescent spot lighting and tile floor coverings.

The premises benefits from a fully glazed retail frontage onto Buttermarket.