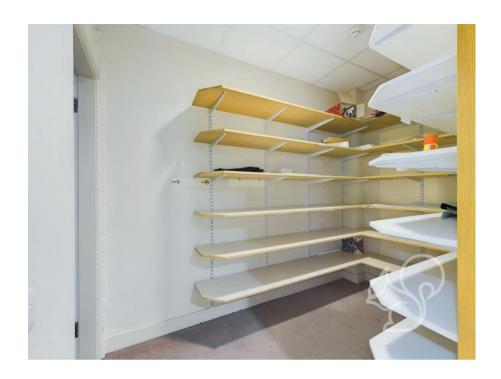

The premises comprise an attractive Grade II Listed two storey retail unit with basement. The ground floor is currently arranged to provide a sales area to the front with office and storeroom to the rear. The first floor is accessed via an internal staircase to

the rear and provides additional storage/office accommodation together with a kitchen/staffroom and WC.

The main sales area is fitted with fluorescent spot lighting and tile floor coverings.

The premises benefits from a fully glazed retail frontage onto Buttermarket.