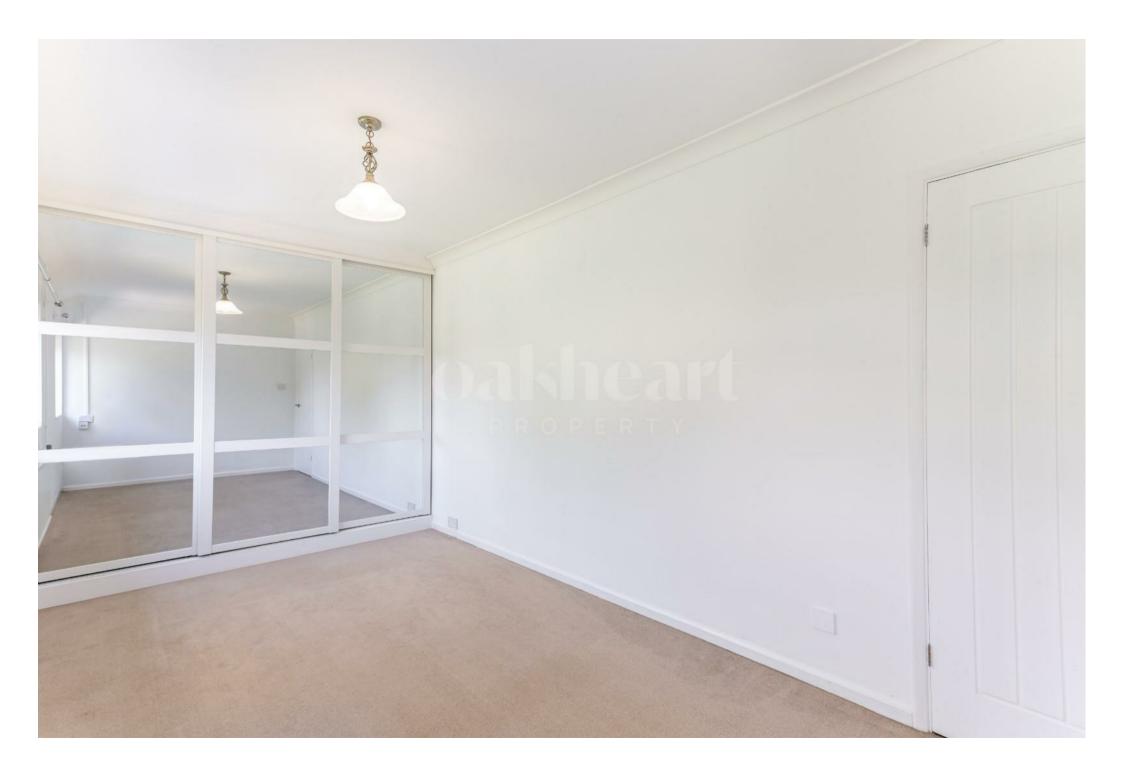

Well presented throughout, the property comprises of a generous lounge with fitted storage, a kitchen providing a range of cream wood units, a fridge/freezer, integrated oven, dishwasher and a washing machine. Both the master and second bedrooms are of double size, with the master benefitting from a built-in wardrobe. Tiled throughout, the family bathroom provides a