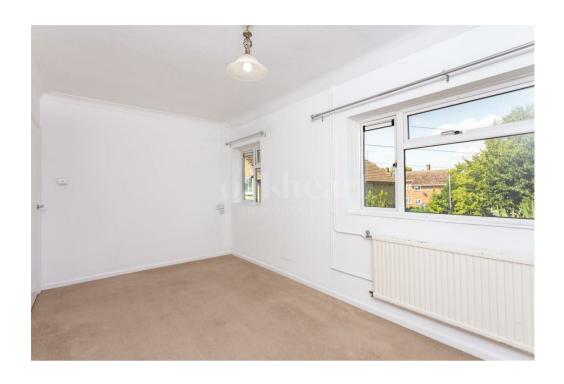

Well presented throughout, the property comprises of a generous lounge with fitted storage, a kitchen providing a range of cream wood units, a fridge/freezer, integrated oven, dishwasher and a washing machine. Both the master and second bedrooms are of double size, with the master benefitting from a built-in wardrobe. Tiled throughout, the family bathroom provides a