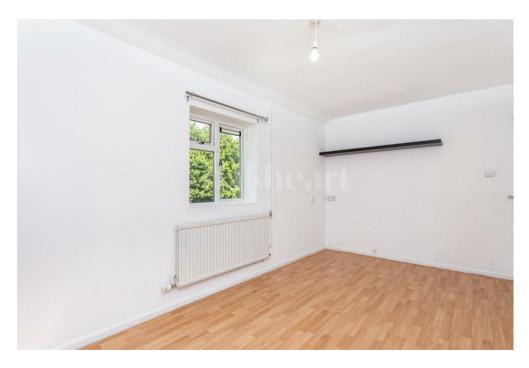

Well presented throughout, the property comprises of a generous lounge with fitted storage, a kitchen providing a range of cream wood units, a fridge/freezer, integrated oven, dishwasher and a washing machine. Both the master and second bedrooms are of double size, with the master benefitting from a built-in wardrobe. Tiled throughout, the family bathroom provides a

three-piece suite including a bath with a shower fixture.

Externally, the property provides off street parking and additional parking is available on street. Offered unfurnished and available from the End of April onwards.