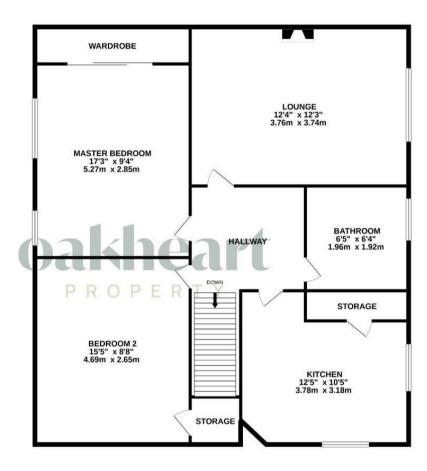

Well presented throughout, the property comprises of a generous lounge with fitted storage, a kitchen providing a range of cream wood units, a fridge/freezer, integrated oven, dishwasher and a washing machine. Both the master and second bedrooms are of double size, with the master benefitting from a built-in wardrobe. Tiled throughout, the family bathroom provides a

three-piece suite including a bath with a shower fixture.

Externally, the property provides off street parking and additional parking is available on street. Offered unfurnished and available from the End of April onwards.

The property also includes a large private garden with access directly from the front entrance door.

GROUND FLOOR 1ST FLOOR

Whitst every attempt has been made to ensure the accuracy of the floorplan contained here, measurements of doors, windows, norms and any other tiers are approximate and no responsibility is taken for any error, prospective purchaser. The services, systems and applicances show here not been tested and no guarantee as to their operation of efficiency can be given.