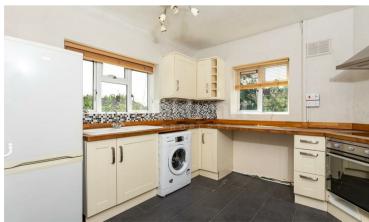

Well presented throughout, the property comprises of a generous lounge with fitted storage, a kitchen providing a range of cream wood units, a fridge/freezer, integrated oven, dishwasher and a washing machine. Both the master and second bedrooms are of double size, with the master benefitting from a built-in wardrobe. Tiled throughout, the family bathroom provides a