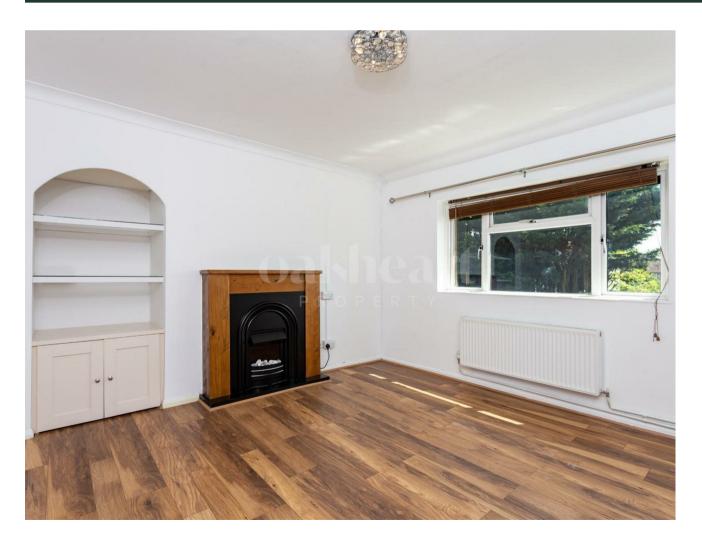

Well presented throughout, the property comprises of a generous lounge with fitted storage, a kitchen providing a range of cream wood units, a fridge/freezer, integrated oven, dishwasher and a washing machine. Both the master and second bedrooms are of double size, with the master benefitting from a built-in wardrobe. Tiled throughout, the family bathroom provides a