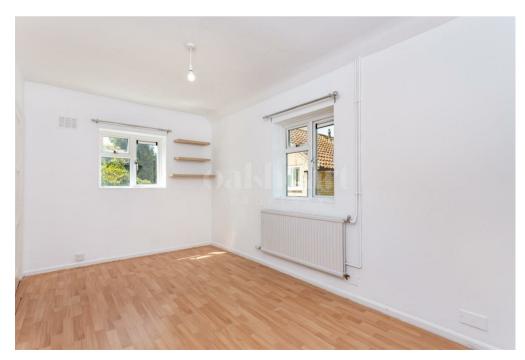

Well presented throughout, the property comprises of a generous lounge with fitted storage, a kitchen providing a range of cream wood units, a fridge/freezer, integrated oven, dishwasher and a washing machine. Both the master and second bedrooms are of double size, with the master benefitting from a built-in wardrobe. Tiled throughout, the family bathroom provides a