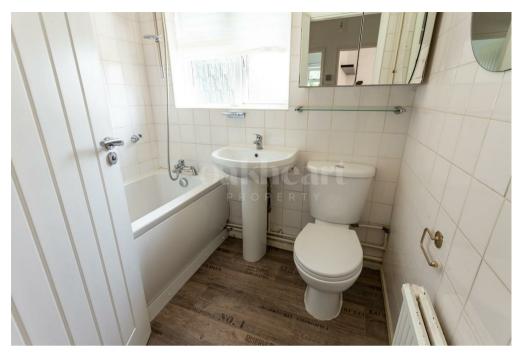

Well presented throughout, the property comprises of a generous lounge with fitted storage, a kitchen providing a range of cream wood units, a fridge/freezer, integrated oven, dishwasher and a washing machine. Both the master and second bedrooms are of double size, with the master benefitting from a built-in wardrobe. Tiled throughout, the family bathroom provides a

three-piece suite including a bath with a shower fixture.

Externally, the property provides off street parking and additional parking is available on street. Offered unfurnished and available from the End of April onwards.