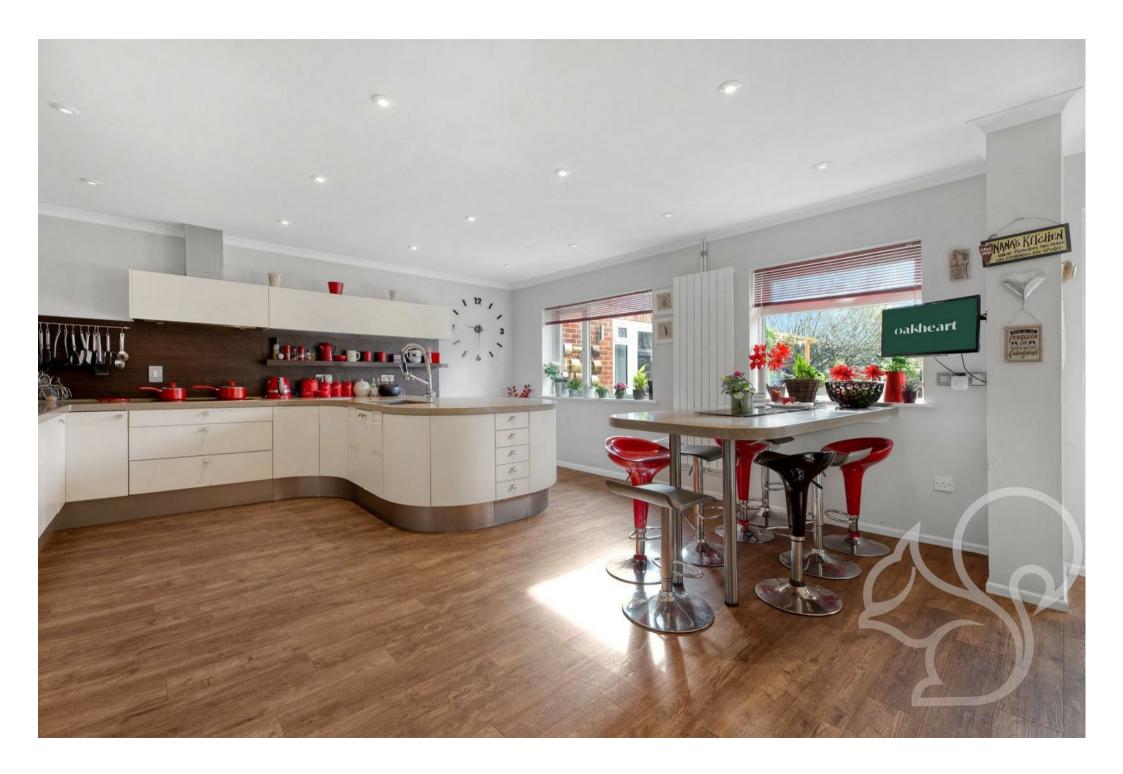

The interior of the property is equally impressive, with modern fixtures and fittings throughout. The spacious open-plan living/dining room is filled with natural light, creating a warm and inviting atmosphere. The separate kitchen/diner is perfect for hosting dinner parties and family gatherings, and the kitchen is fully fitted with high-quality appliances and ample storage.