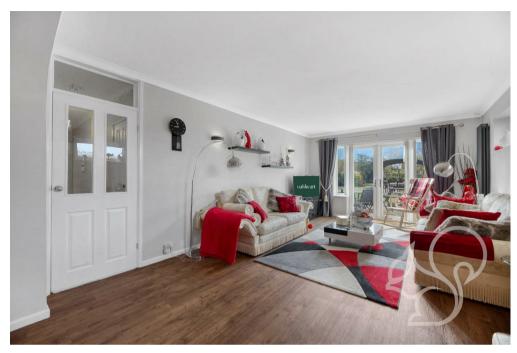

The interior of the property is equally impressive, with modern fixtures and fittings throughout. The spacious open-plan living/dining room is filled with natural light, creating a warm and inviting atmosphere. The separate kitchen/diner is perfect for hosting dinner parties and family gatherings, and the kitchen is fully fitted with high-quality appliances and ample storage.