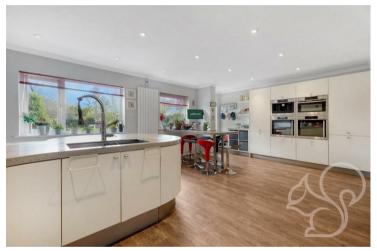

The interior of the property is equally impressive, with modern fixtures and fittings throughout. The spacious open-plan living/dining room is filled with natural light, creating a warm and inviting atmosphere. The separate kitchen/diner is perfect for hosting dinner parties and family gatherings, and the kitchen is fully fitted with high-quality appliances and ample storage.