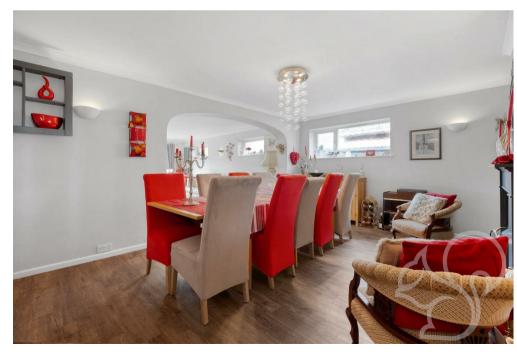

The interior of the property is equally impressive, with modern fixtures and fittings throughout. The spacious open-plan living/dining room is filled with natural light, creating a warm and inviting atmosphere. The separate kitchen/diner is perfect for hosting dinner parties and family gatherings, and the kitchen is fully fitted with high-quality appliances and ample storage.