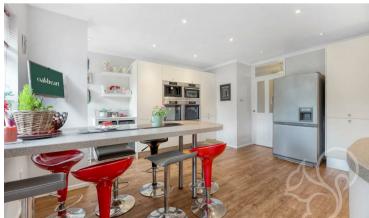

The interior of the property is equally impressive, with modern fixtures and fittings throughout. The spacious open-plan living/dining room is filled with natural light, creating a warm and inviting atmosphere. The separate kitchen/diner is perfect for hosting dinner parties and family gatherings, and the kitchen is fully fitted with high-quality appliances and ample storage.