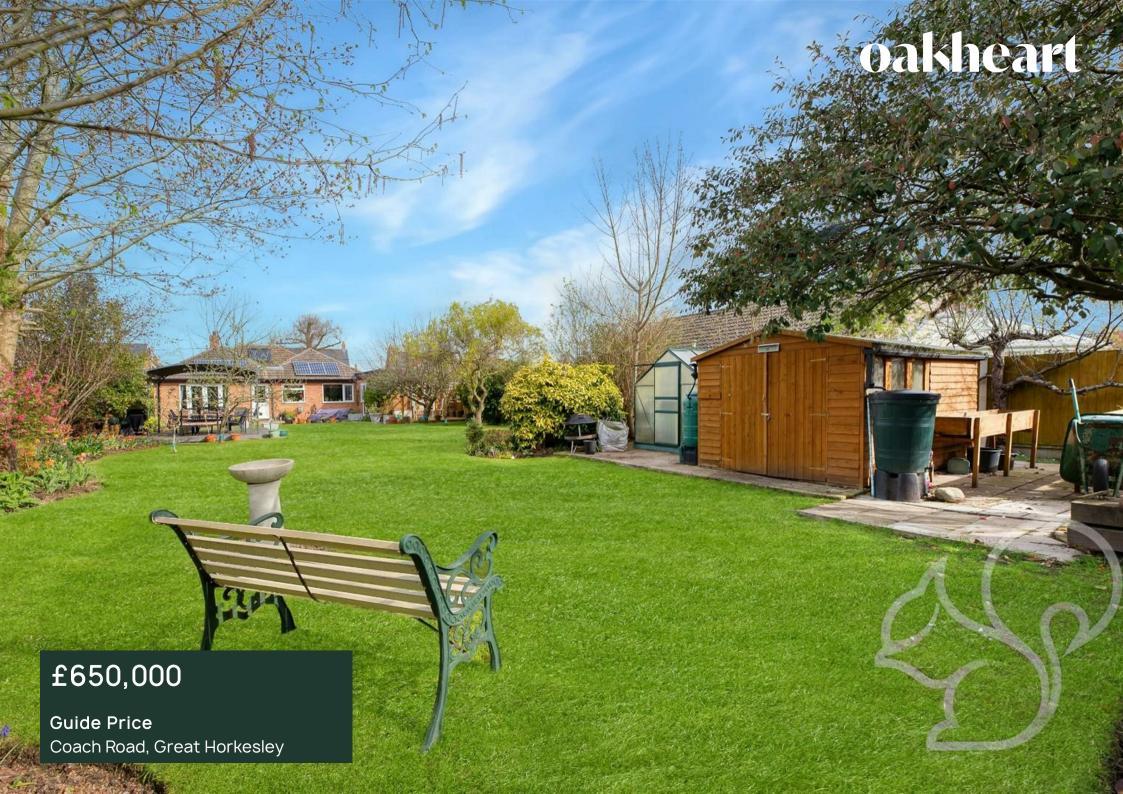

As you approach the property, you are greeted with ample off-road parking and a garage, providing plenty of space for multiple vehicles. The beautifully landscaped rear garden is an impressive feature of the property, offering a peaceful retreat for relaxation and entertainment.

Agents Note:

The property benefits from Solar panels which are owner outright, which do return a annual income.