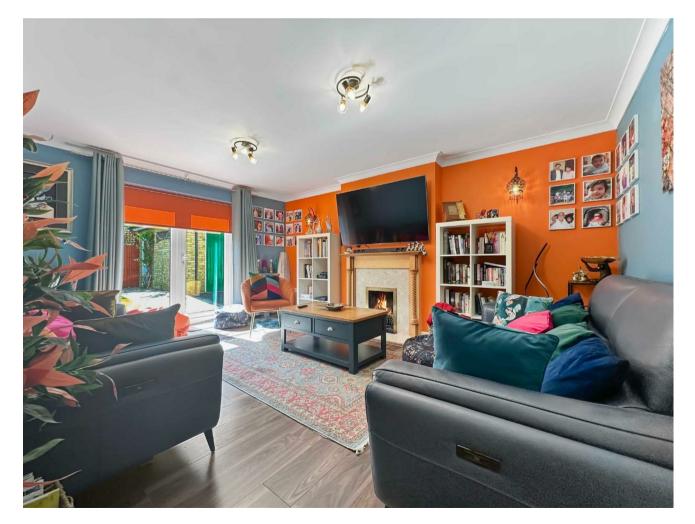

Step inside to discover a grand entrance hall, setting the tone for the spacious elegance that awaits. To the right, an inviting living room beckons with its feature fireplace, while double doors seamlessly extend the space outdoors to the rear garden. Adjoining this, a graceful dining room basks in natural light pouring through its bay window, offering an inviting setting for gatherings.