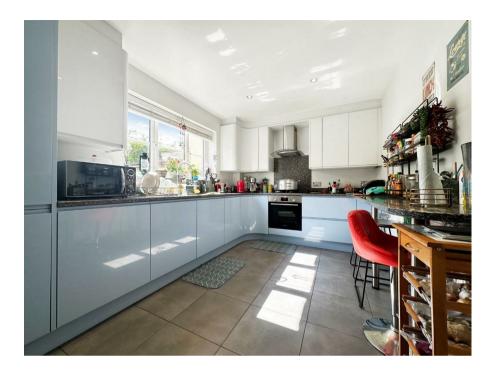

The heart of the home lies in the well-appointed kitchen/breakfast room, where culinary delights are prepared with ease, accompanied by a handy utility room. Need to catch up on work or dive into a favourite book? A dedicated study/office provides the perfect retreat. Completing the downstairs accommodation is a downstairs W/C creating further ease.