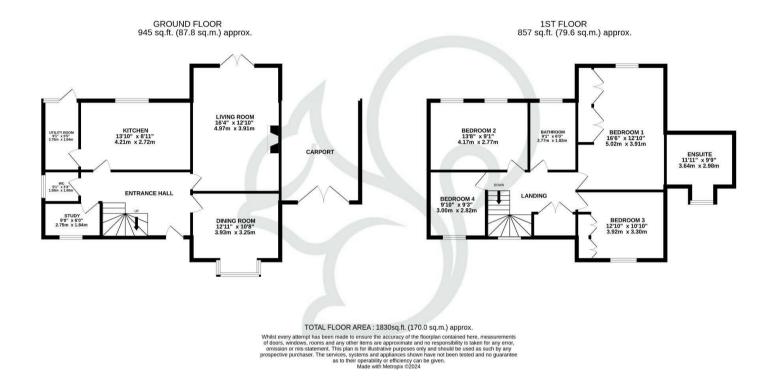

Step inside to discover a grand entrance hall, setting the tone for the spacious elegance that awaits. To the right, an inviting living room beckons with its feature fireplace, while double doors seamlessly extend the space outdoors to the rear garden. Adjoining this, a graceful dining room basks in natural light pouring through its bay window, offering an inviting setting for gatherings.

The heart of the home lies in the well-appointed kitchen/breakfast room, where culinary delights are prepared with ease, accompanied by a handy utility room. Need to catch up on work or dive into a favourite book? A dedicated study/office provides the perfect retreat. Completing the downstairs accommodation is a downstairs W/C creating further ease.

Venture upstairs to find tranquillity in four generously sized double bedrooms, each offering a space for comfort. The second bedroom boasts fitted wardrobes, while the principal bedroom exudes luxury with its double-fitted wardrobes and ensuite featuring both a walk-in shower and indulgent bath. A recently fitted shower room adds a touch of contemporary refinement. Outside, the fully enclosed rear garden offers a private oasis for relaxation and al fresco dining, with a convenient personnel door leading to the double garage. Ample off-road parking ensures accommodation for multiple vehicles, rounding off the appeal of this exceptional property.