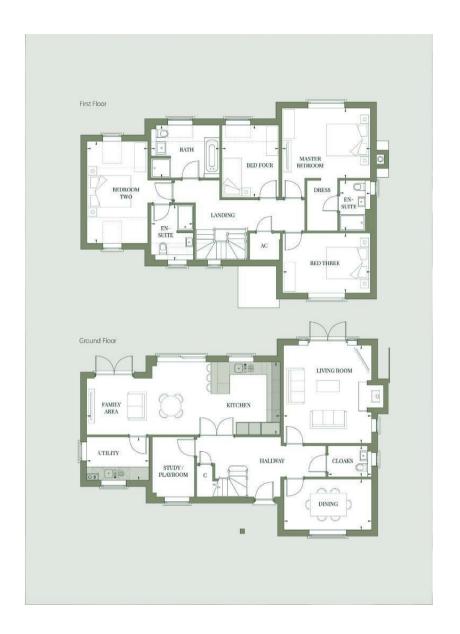

## \*\*£10,000 STAMP DUTY INCENTIVE AVAILABLE\*\*

This exquisite four-bedroom residence sets the standard for luxurious family living, meticulously crafted to the highest specifications to offer spacious and inviting interiors. A dedicated dining room, expansive living room featuring a captivating fireplace, wood-burner, and French windows, alongside separate study and utility rooms, create an atmosphere of comfort and functionality. The open-plan kitchen, dining, and family area provide the perfect hub for relaxation and entertainment, enhanced by glazed sliding doors and expansive windows offering seamless transitions between

indoor and outdoor living.

Ascending the stairs, the master and second bedrooms boast indulgent en-suite shower rooms, while a generously sized family bathroom is adorned with premium sanitary ware, ensuring every aspect of daily living is met with sophistication and style.

Externally, the residence boasts a garage and three parking spaces, providing convenience and practicality for modern lifestyles.

Each home within the collection exudes its own unique character,

while unified by a harmonious blend of traditional elements and contemporary styling. Carefully landscaped plots with ample parking and lush greenery complement the homes' exteriors, while interiors are thoughtfully designed to maximise natural light and offer generous, well-proportioned living spaces perfect for modern-day living