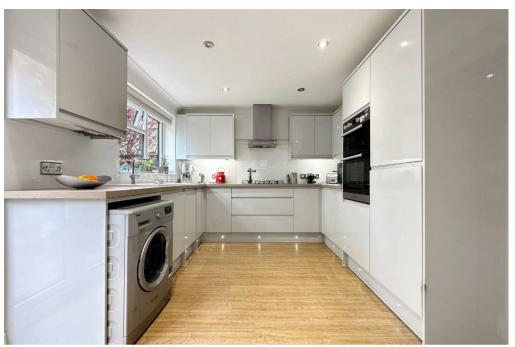

As you step into the ground floor, you're greeted by an inviting entrance hall, where to your left lies a convenient WC. The spacious open lounge diner is perfect for entertaining, leading seamlessly to the modern kitchen, complete with ample work and cupboard space, integrated appliances, and French doors that open out to the enclosed rear garden, bringing the outside in and providing an ideal space for al fresco dining or relaxation.