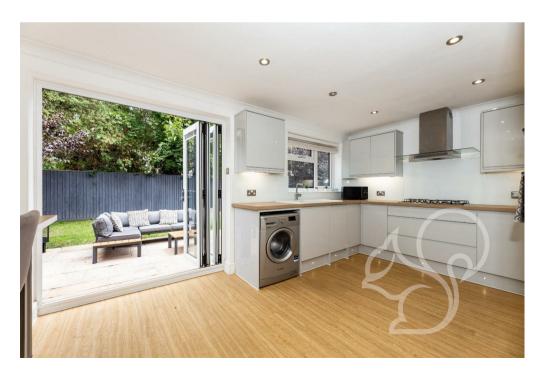

As you step into the ground floor, you're greeted by an inviting entrance hall, where to your left lies a convenient WC. The spacious open lounge diner is perfect for entertaining, leading seamlessly to the modern kitchen, complete with ample work and cupboard space, integrated appliances, and French doors that open out to the enclosed rear garden, bringing the outside in and providing an ideal space for al fresco dining or relaxation.

Step outside into the spacious enclosed rear garden, where a blend of patio and lawn creates the perfect setting for outdoor enjoyment and relaxation. Access into the garage, equipped with power, adds to the practicality of this home. The paved driveway offers ample parking for multiple vehicles, ensuring convenience for residents and guests alike.