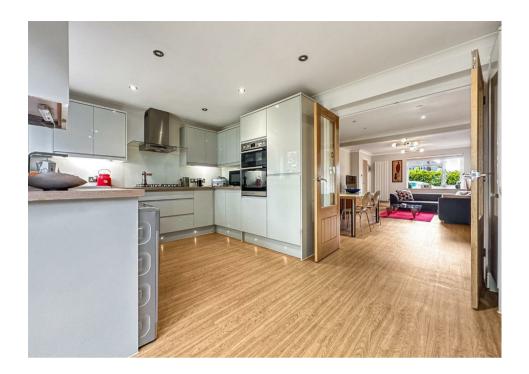

As you step into the ground floor, you're greeted by an inviting entrance hall, where to your left lies a convenient WC. The spacious open lounge diner is perfect for entertaining, leading seamlessly to the modern kitchen, complete with ample work and cupboard space, integrated appliances, and French doors that open out to the enclosed rear garden, bringing the outside in and providing an ideal space for al fresco dining or relaxation.