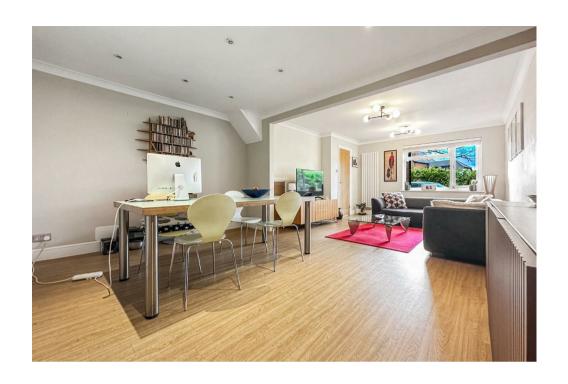

As you step into the ground floor, you're greeted by an inviting entrance hall, where to your left lies a convenient WC. The spacious open lounge diner is perfect for entertaining, leading seamlessly to the modern kitchen, complete with ample work and cupboard space, integrated appliances, and French doors that open out to the enclosed rear garden, bringing the outside in and providing an ideal space for al fresco dining or relaxation.