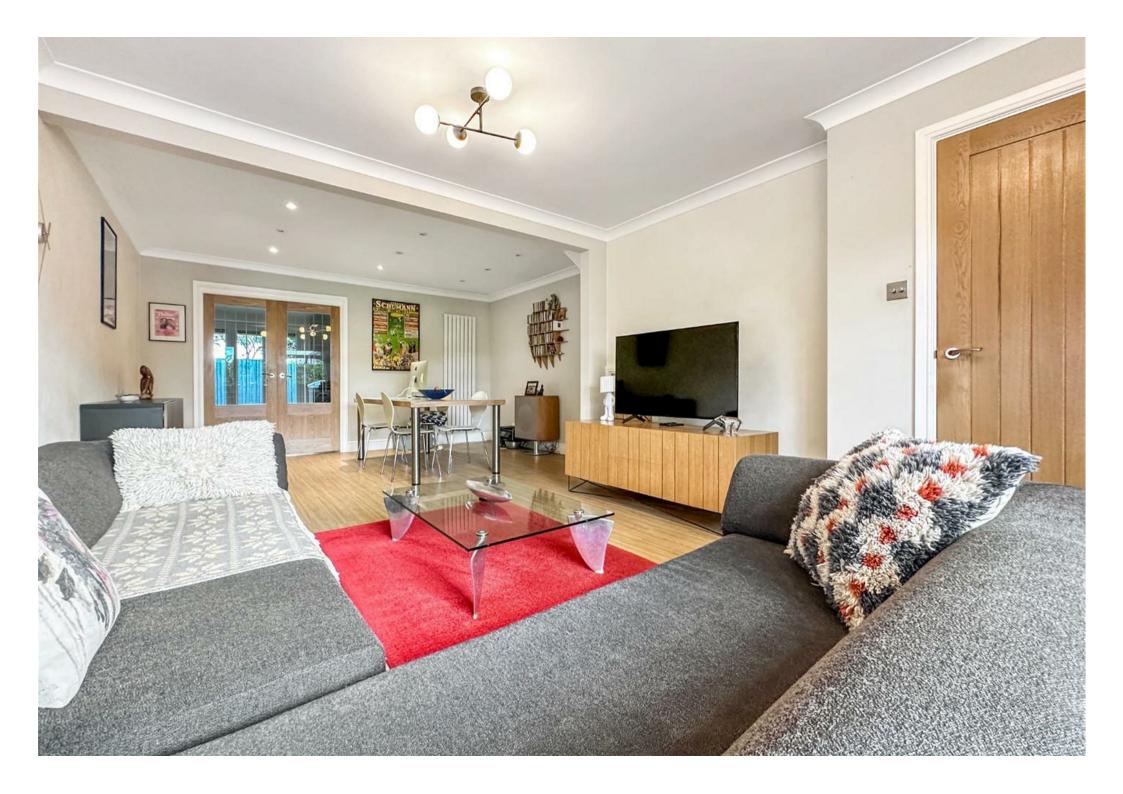

As you step into the ground floor, you're greeted by an inviting entrance hall, where to your left lies a convenient WC. The spacious open lounge diner is perfect for entertaining, leading seamlessly to the modern kitchen, complete with ample work and cupboard space, integrated appliances, and French doors that open out to the enclosed rear garden, bringing the outside in and providing an ideal space for al fresco dining or relaxation.