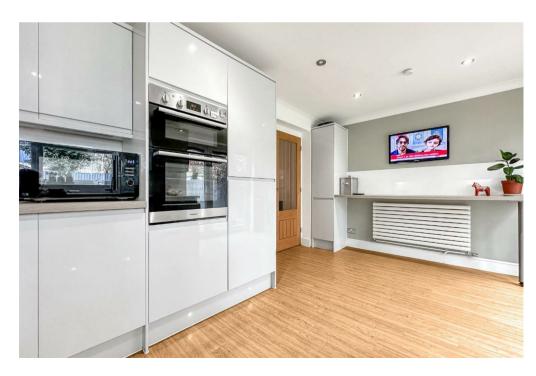

As you step into the ground floor, you're greeted by an inviting entrance hall, where to your left lies a convenient WC. The spacious open lounge diner is perfect for entertaining, leading seamlessly to the modern kitchen, complete with ample work and cupboard space, integrated appliances, and French doors that open out to the enclosed rear garden, bringing the outside in and providing an ideal space for al fresco dining or relaxation.