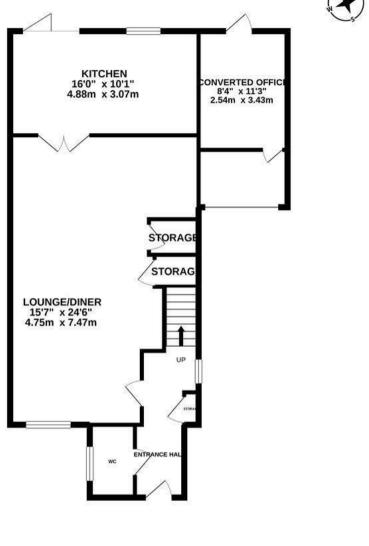

As you step into the ground floor, you're greeted by an inviting entrance hall, where to your left lies a convenient WC. The spacious open lounge diner is perfect for entertaining, leading seamlessly to the modern kitchen, complete with ample work and cupboard space, integrated appliances, and French doors that open out to the enclosed rear garden, bringing the outside in and providing an ideal space for al fresco dining or relaxation.