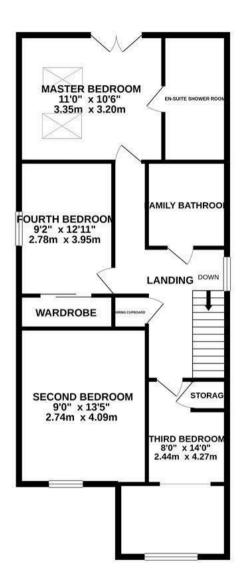

Ascending to the first floor, you'll find a well-appointed landing leading to the heart of relaxation and comfort. The impressive principal bedroom steals the show, featuring a Juliette balcony, vaulted ceiling adorned with beams, and a modern en-suite bathroom. Accompanying this luxurious space are the second and third bedrooms, with the third boasting built-in wardrobes for added convenience. The fourth bedroom offers additional storage space with its own cupboard. Completing this level is the fully tiled family bathroom, offering both style and functionality.