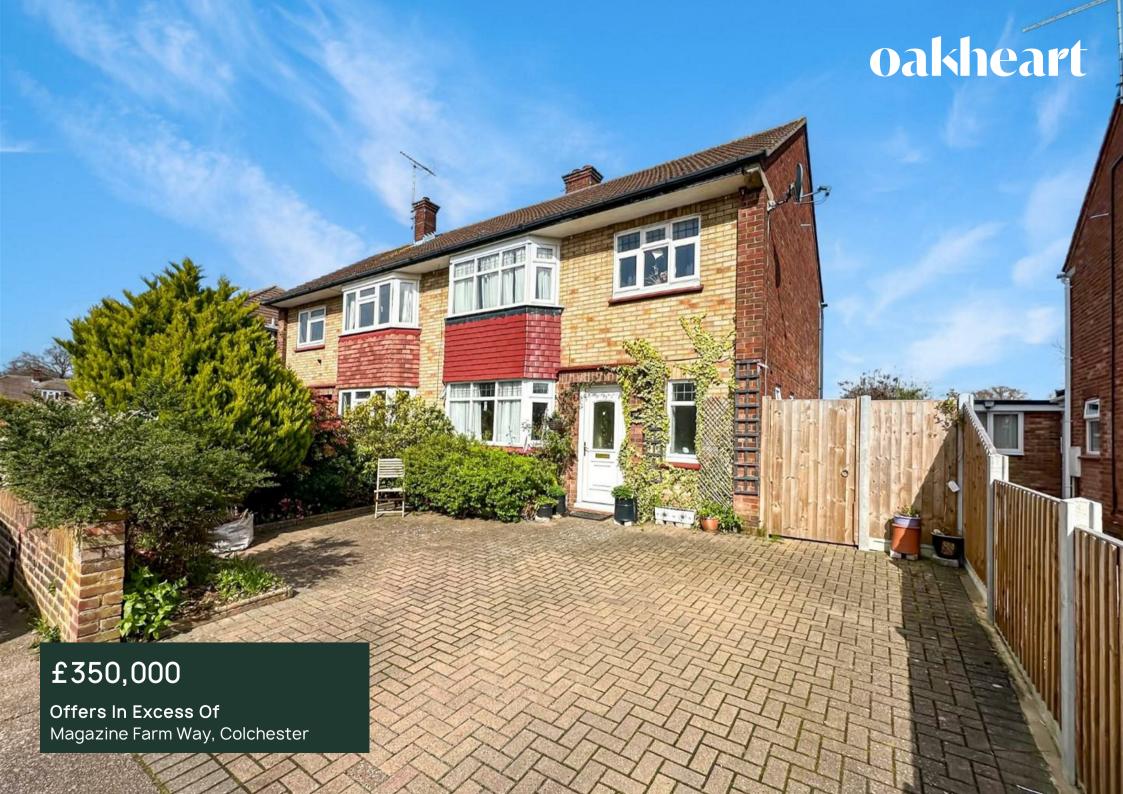

Welcome to this charming 3-bedroom bay-fronted semi-detached property nestled in the picturesque location of Prettygate, Colchester.

Upon entering, you are greeted by a spacious entrance hall that sets the tone for the rest of the home. To the left-hand side lies the inviting lounge, boasting a delightful feature bay window that floods the room with natural light, creating a warm and inviting atmosphere. Moving seamlessly from the lounge, you'll find the dining room, which opens onto a conservatory offering tranquil views of the rear garden, perfect for relaxing or entertaining guests. Adjacent to the dining room is a compact yet functional kitchen. Rounding off the ground floor is a convenient downstairs bathroom, adding practicality to the layout.

Outside, the property boasts a bay frontage adding to its curb appeal, whilst the driveway offers off-road parking for multiple vehicles. furthermore, the rear garden provides a serene retreat, ideal for enjoying outdoor activities or simply unwinding amidst nature's beauty.