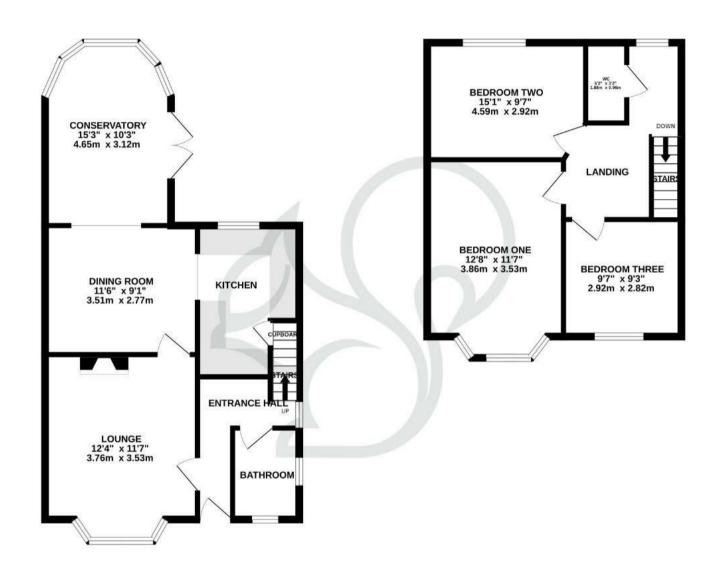

Welcome to this charming 3-bedroom bay-fronted semi-detached property nestled in the picturesque location of Prettygate, Colchester.

Upon entering, you are greeted by a spacious entrance hall that sets the tone for the rest of the home. To the left-hand side lies the inviting lounge, boasting a delightful feature bay window that floods the room with natural light, creating a warm and inviting atmosphere. Moving seamlessly from the lounge, you'll find the dining room, which opens onto a conservatory offering tranquil views of the rear garden, perfect for relaxing or entertaining guests. Adjacent to the dining room is a compact yet functional kitchen. Rounding off the ground floor is a convenient downstairs bathroom, adding practicality to the layout.

Ascending to the first floor, you'll discover a separate toilet for added convenience, along with three well-appointed bedrooms. The principal bedroom stands out with its feature bay window, infusing the space with character and elegance.

For those seeking additional space, a ladder grants access to the fully boarded and plastered loft room, offering versatility for various needs such as a home office, playroom, or extra storage space.