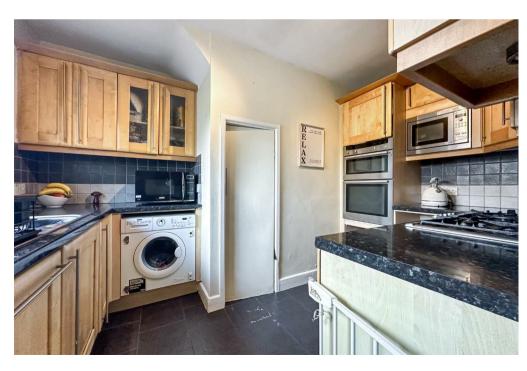

Welcome to this charming 3-bedroom bay-fronted semi-detached property nestled in the picturesque location of Prettygate, Colchester.

Upon entering, you are greeted by a spacious entrance hall that sets the tone for the rest of the home. To the left-hand side lies the inviting lounge, boasting a delightful feature bay window that floods the room with natural light, creating a warm and inviting atmosphere. Moving seamlessly from the lounge, you'll find the dining room, which opens onto a conservatory offering tranquil views of the rear garden, perfect for relaxing or entertaining guests. Adjacent to the dining room is a compact yet functional kitchen. Rounding off the ground floor is a convenient downstairs bathroom, adding practicality to the layout.