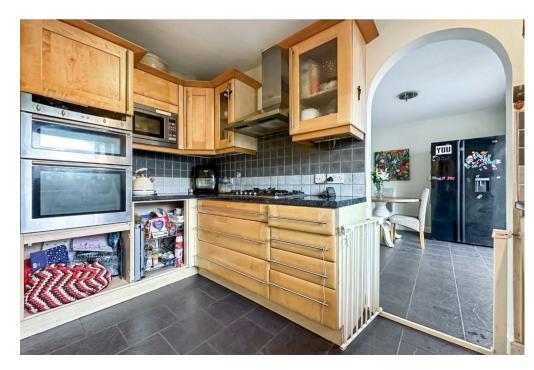

Welcome to this charming 3-bedroom bay-fronted semi-detached property nestled in the picturesque location of Prettygate, Colchester.

Upon entering, you are greeted by a spacious entrance hall that sets the tone for the rest of the home. To the left-hand side lies the inviting lounge, boasting a delightful feature bay window that floods the room with natural light, creating a warm and inviting atmosphere. Moving seamlessly from the lounge, you'll find the dining room, which opens onto a conservatory offering tranquil views of the rear garden, perfect for relaxing or entertaining guests. Adjacent to the dining room is a compact yet functional kitchen. Rounding off the ground floor is a convenient downstairs bathroom, adding practicality to the layout.