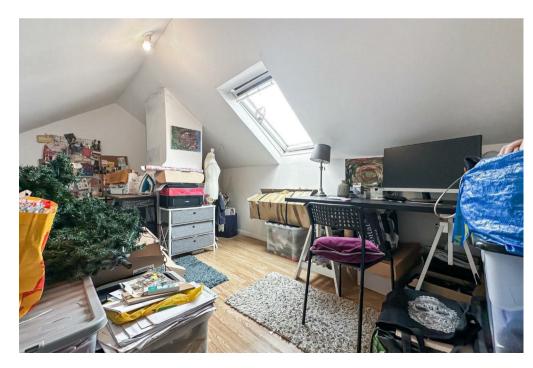

For those seeking additional space, a ladder grants access to the fully boarded and plastered loft room, offering versatility for various needs such as a home office, playroom, or extra storage space.