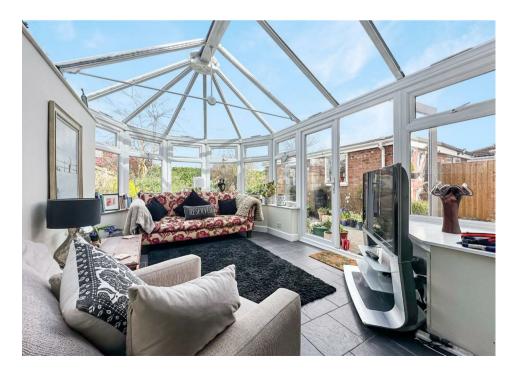

Welcome to this charming 3-bedroom bay-fronted semi-detached property nestled in the picturesque location of Prettygate, Colchester.

Upon entering, you are greeted by a spacious entrance hall that sets the tone for the rest of the home. To the left-hand side lies the inviting lounge, boasting a delightful feature bay window that floods the room with natural light, creating a warm and inviting atmosphere. Moving seamlessly from the lounge, you'll find the dining room, which opens onto a conservatory offering tranquil views of the rear garden, perfect for relaxing or entertaining guests. Adjacent to the dining room is a compact yet functional kitchen. Rounding off the ground floor is a convenient downstairs bathroom, adding practicality to the layout.