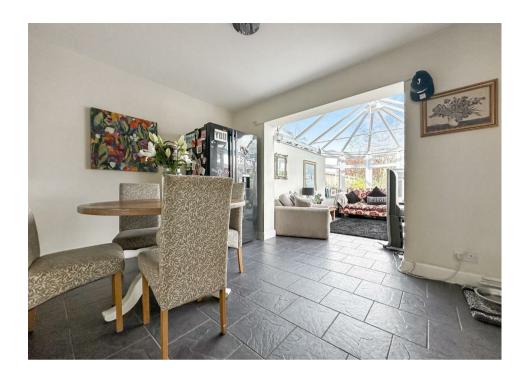

Welcome to this charming 3-bedroom bay-fronted semi-detached property nestled in the picturesque location of Prettygate, Colchester.

Upon entering, you are greeted by a spacious entrance hall that sets the tone for the rest of the home. To the left-hand side lies the inviting lounge, boasting a delightful feature bay window that floods the room with natural light, creating a warm and inviting atmosphere. Moving seamlessly from the lounge, you'll find the dining room, which opens onto a conservatory offering tranquil views of the rear garden, perfect for relaxing or entertaining guests. Adjacent to the dining room is a compact yet functional kitchen. Rounding off the ground floor is a convenient downstairs bathroom, adding practicality to the layout.