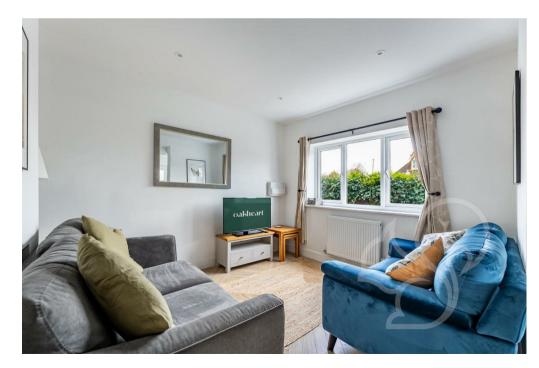

Upon entering the ground floor, you're welcomed by a spacious entrance hall leading to an open-plan reception area divided into two distinct zones. A convenient utility room and separate WC add practicality to the layout. The heart of the home lies in the modern open-plan kitchen diner, renovated to the highest standards with ample cupboard space, worktops, and a central island. French doors flood the space with natural light, seamlessly connecting indoor and outdoor living areas.