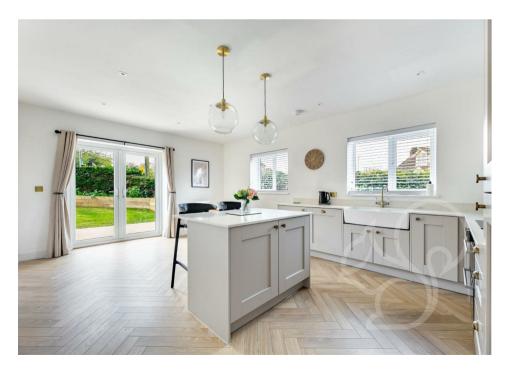

Upon entering the ground floor, you're welcomed by a spacious entrance hall leading to an open-plan reception area divided into two distinct zones. A convenient utility room and separate WC add practicality to the layout. The heart of the home lies in the modern open-plan kitchen diner, renovated to the highest standards with ample cupboard space, worktops, and a central island. French doors flood the space with natural light, seamlessly connecting indoor and outdoor living areas.