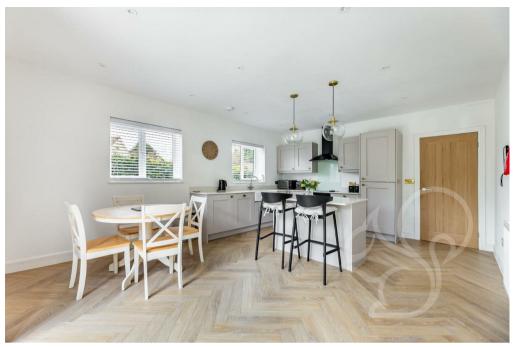

Upon entering the ground floor, you're welcomed by a spacious entrance hall leading to an open-plan reception area divided into two distinct zones. A convenient utility room and separate WC add practicality to the layout. The heart of the home lies in the modern open-plan kitchen diner, renovated to the highest standards with ample cupboard space, worktops, and a central island. French doors flood the space with natural light, seamlessly connecting indoor and outdoor living areas.