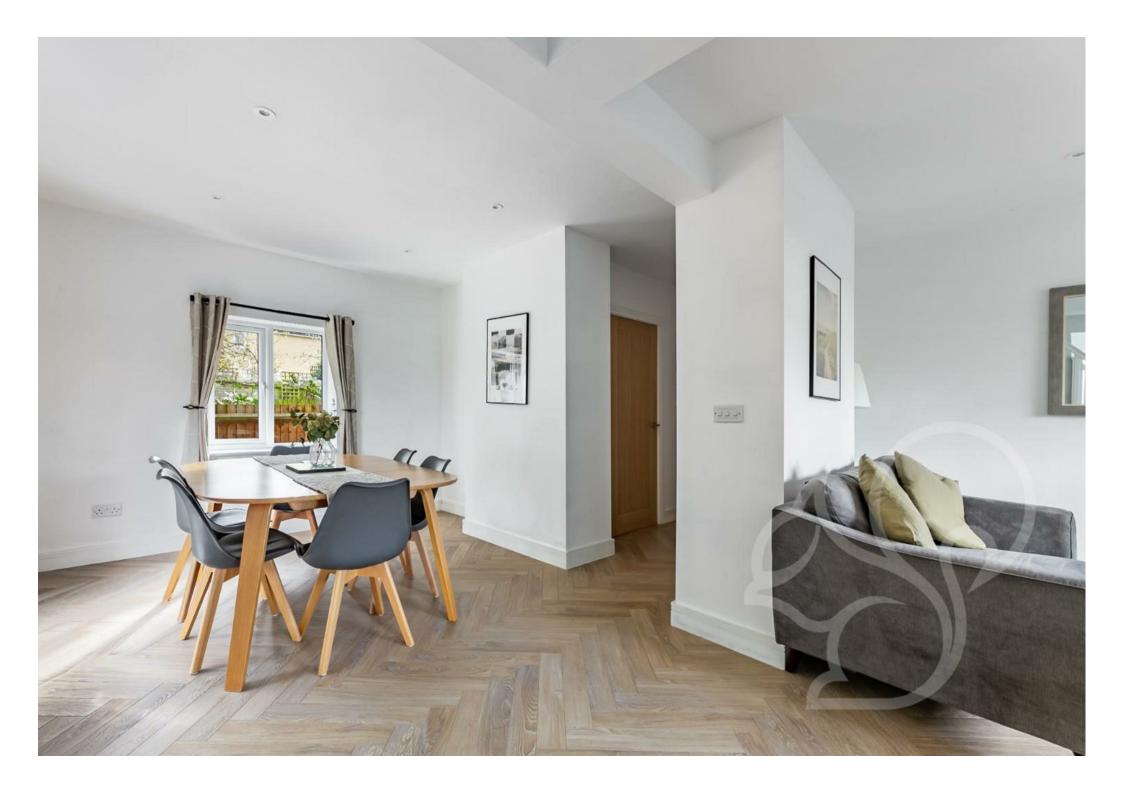

Upon entering the ground floor, you're welcomed by a spacious entrance hall leading to an open-plan reception area divided into two distinct zones. A convenient utility room and separate WC add practicality to the layout. The heart of the home lies in the modern open-plan kitchen diner, renovated to the highest standards with ample cupboard space, worktops, and a central island. French doors flood the space with natural light, seamlessly connecting indoor and outdoor living areas.