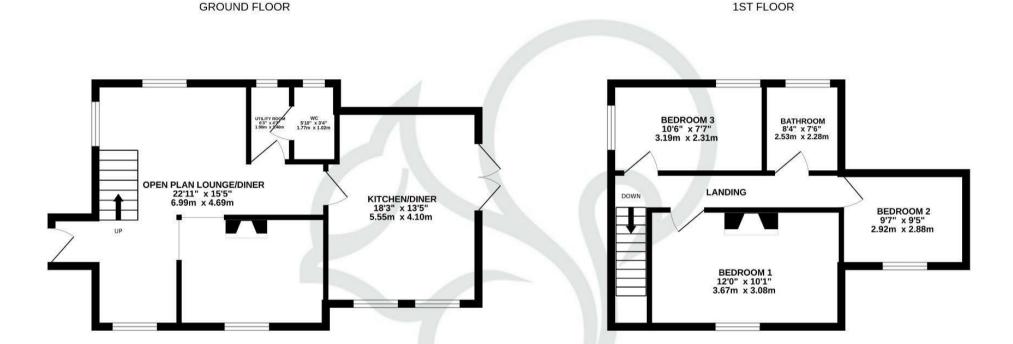

Upon entering the ground floor, you're welcomed by a spacious entrance hall leading to an open-plan reception area divided into two distinct zones. A convenient utility room and separate WC add practicality to the layout. The heart of the home lies in the modern open-plan kitchen diner, renovated to the highest standards with ample cupboard space, worktops, and a central island. French doors flood the space with natural light, seamlessly connecting indoor and outdoor living areas.

Ascend to the first floor via the landing, where two generously sized double bedrooms await, alongside an additional bedroom suitable for various purposes. The modern family bathroom features a freestanding bath and a walk-in shower for a luxurious bathing experience.

Outside, the property boasts meticulously landscaped garden areas to the front and back, enclosed by hedging for privacy. Off-road parking for two to three vehicles adds convenience to everyday life.

Whilst every attempt has been made to ensure the accuracy of the floorplan contained here, measurements of doors, windows, rooms and any other items are approximate and no responsibility is taken for any error, omission or mis-statement. This plan is for illustrative purposes only and should be used as such by any prospective purchaser. The services, systems and appliances shown have not been tested and no guarantee as to their operability or efficiency can be given.