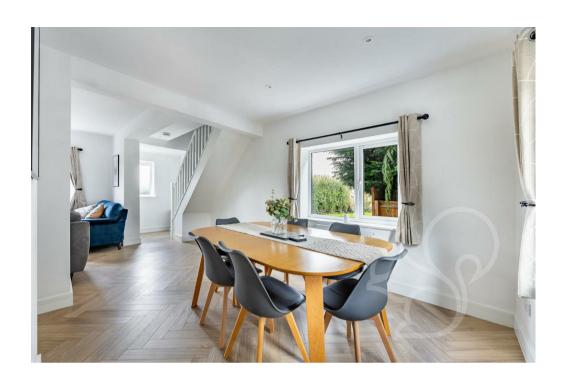

Upon entering the ground floor, you're welcomed by a spacious entrance hall leading to an open-plan reception area divided into two distinct zones. A convenient utility room and separate WC add practicality to the layout. The heart of the home lies in the modern open-plan kitchen diner, renovated to the highest standards with ample cupboard space, worktops, and a central island. French doors flood the space with natural light, seamlessly connecting indoor and outdoor living areas.