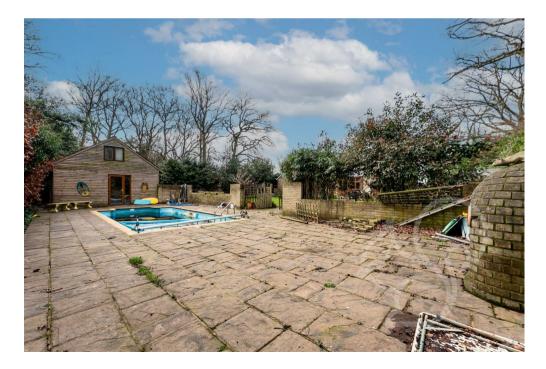

## refurbishment, it provides an excellent foundation for personalisation.

Internally, the layout comprises an entrance porch, inviting hallway, sizeable formal reception room, four ground floor double bedrooms with two en-suite facilities, an additional single bedroom, family bathroom, cloakroom/utility room, well-appointed kitchen, dining area boasting a striking glazed rear view, supplementary snug/TV room, and a first-floor loft room with a walk-in wardrobe. Externally, the property boasts a substantial plot, primarily wooded, with the added bonus of a swimming pool (in need of renovation) and a

generously-sized, secluded rear garden. Various outbuildings and storage spaces are available, alongside ample off-road parking.

Situated to the North of Colchester, the property offers swift access to the A12/A120 routes connecting to Ipswich and London, while also being conveniently close to Colchester's dynamic and historically rich city centre, featuring an array of independent shops, eateries, and entertainment venues. Additionally, an excellent selection of schools is within easy reach, further enhancing its appeal as a family home.