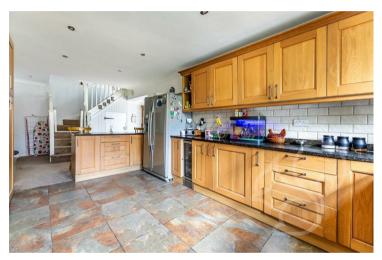

## refurbishment, it provides an excellent foundation for personalisation.

Internally, the layout comprises an entrance porch, inviting hallway, sizeable formal reception room, four ground floor double bedrooms with two en-suite facilities, an additional single bedroom, family bathroom, cloakroom/utility room, well-appointed kitchen, dining area boasting a striking glazed rear view, supplementary snug/TV room, and a first-floor loft room with a walk-in wardrobe. Externally, the property boasts a substantial plot, primarily wooded, with the added bonus of a swimming pool (in need of renovation) and a