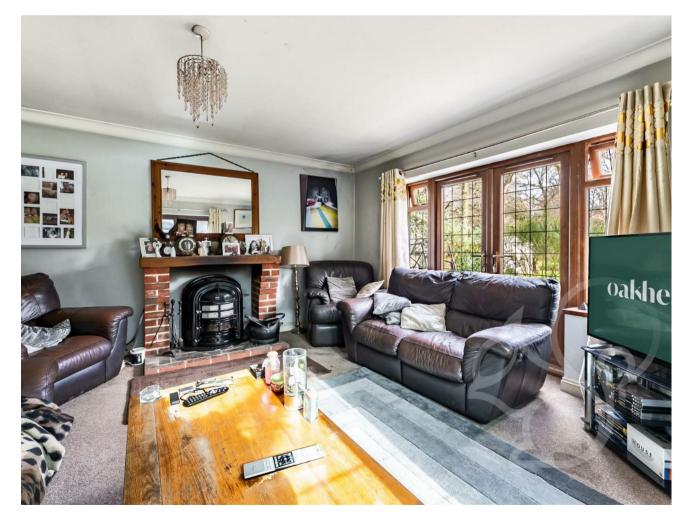

## refurbishment, it provides an excellent foundation for personalisation.

Internally, the layout comprises an entrance porch, inviting hallway, sizeable formal reception room, four ground floor double bedrooms with two en-suite facilities, an additional single bedroom, family bathroom, cloakroom/utility room, well-appointed kitchen, dining area boasting a striking glazed rear view, supplementary snug/TV room, and a first-floor loft room with a walk-in wardrobe. Externally, the property boasts a substantial plot, primarily wooded, with the added bonus of a swimming pool (in need of renovation) and a