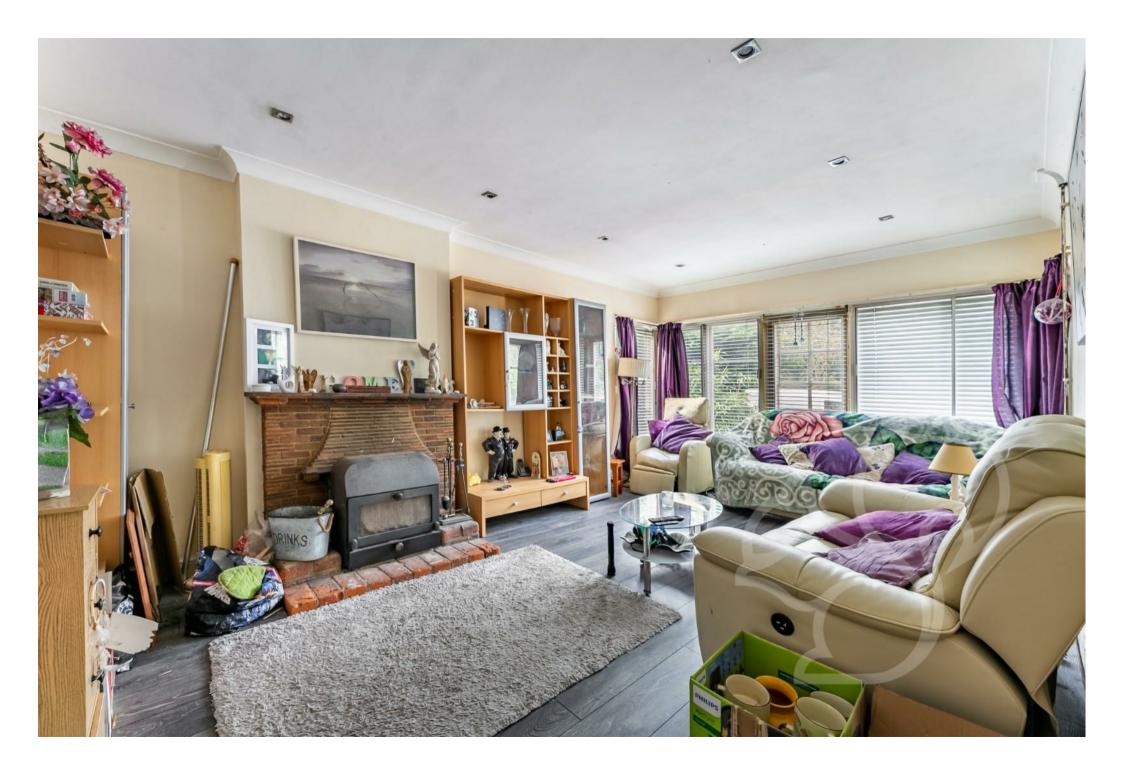

## refurbishment, it provides an excellent foundation for personalisation.

Internally, the layout comprises an entrance porch, inviting hallway, sizeable formal reception room, four ground floor double bedrooms with two en-suite facilities, an additional single bedroom, family bathroom, cloakroom/utility room, well-appointed kitchen, dining area boasting a striking glazed rear view, supplementary snug/TV room, and a first-floor loft room with a walk-in wardrobe. Externally, the property boasts a substantial plot, primarily wooded, with the added bonus of a swimming pool (in need of renovation) and a