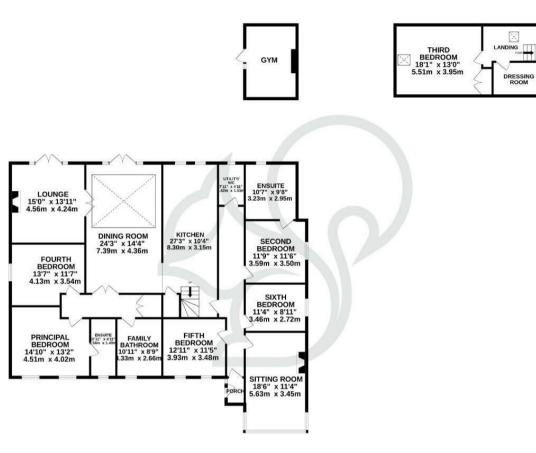

## refurbishment, it provides an excellent foundation for personalisation.

Internally, the layout comprises an entrance porch, inviting hallway, sizeable formal reception room, four ground floor double bedrooms with two en-suite facilities, an additional single bedroom, family bathroom, cloakroom/utility room, well-appointed kitchen, dining area boasting a striking glazed rear view, supplementary snug/TV room, and a first-floor loft room with a walk-in wardrobe. Externally, the property boasts a substantial plot, primarily wooded, with the added bonus of a swimming pool (in need of renovation) and a

1ST FLOOR 405 sq.ft. (37.6 sq.m.) approx.

TOTAL FLOOR AREA: 2819 sq.ft. (261.9 sq.m.) approx. While every attempt has been made to ensure the accuracy of the foogban contained here, measurements of doors, undows, rooms and any other lems are appropriate and no responsibility is taken for any error, omission or mis-statement. This plan is for illustrative purposes only and should be used as such by any prospective purchaser. This services, systems and applicance shows have no been lested and no guarantee as to their operality or efficiency can be given.