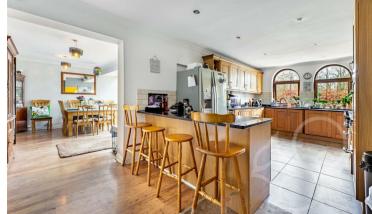

## refurbishment, it provides an excellent foundation for personalisation.

Internally, the layout comprises an entrance porch, inviting hallway, sizeable formal reception room, four ground floor double bedrooms with two en-suite facilities, an additional single bedroom, family bathroom, cloakroom/utility room, well-appointed kitchen, dining area boasting a striking glazed rear view, supplementary snug/TV room, and a first-floor loft room with a walk-in wardrobe. Externally, the property boasts a substantial plot, primarily wooded, with the added bonus of a swimming pool (in need of renovation) and a