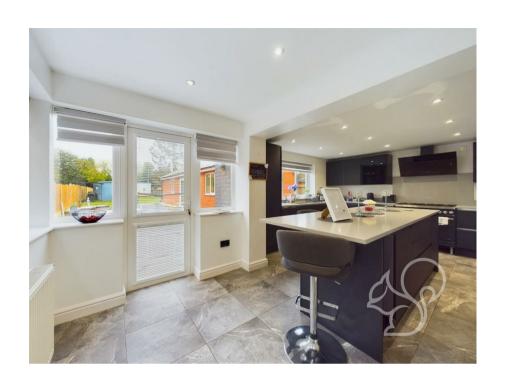

Upon entering, you are greeted by a large living room and dining space which then leads seamlessly through to the expansive kitchen which has been designed and finished to a high standard. The kitchen is completed with some integrated appliances and plenty of storage space. In addition, the ground floor is completed with