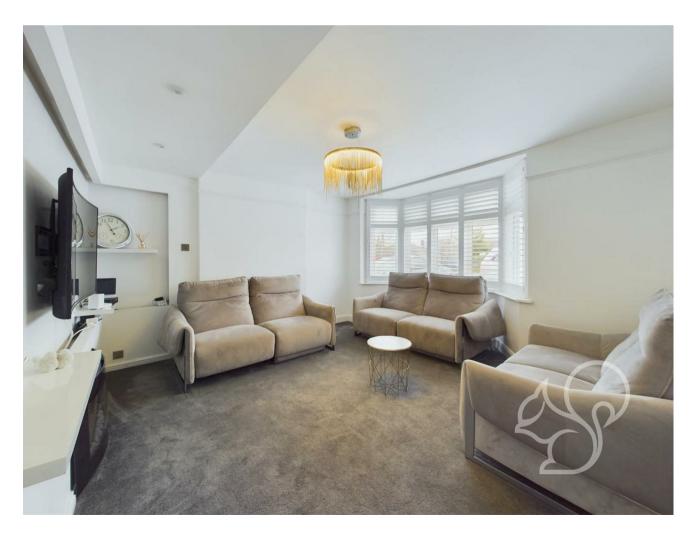

Upon entering, you are greeted by a large living room and dining space which then leads seamlessly through to the expansive kitchen which has been designed and finished to a high standard. The kitchen is completed with some integrated appliances and plenty of storage space. In addition, the ground floor is completed with