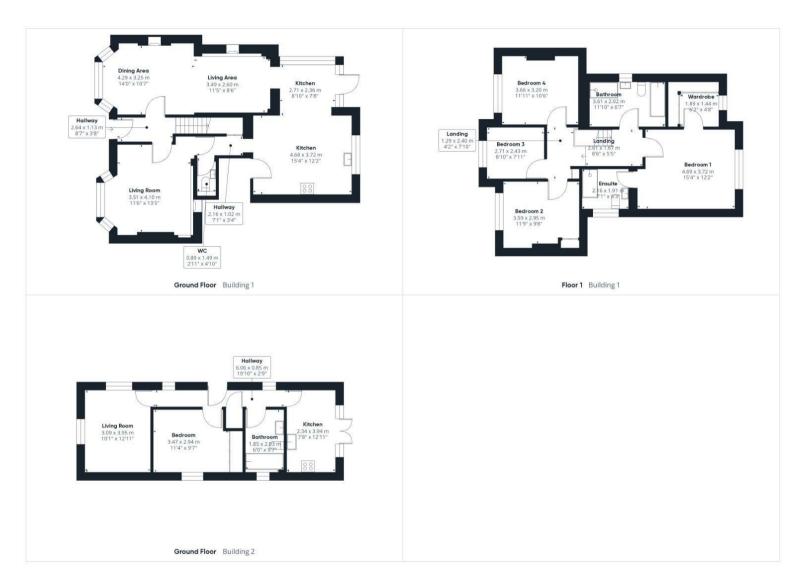

Welcome to this stunning and spacious detached four/five-bedroom house, ideally situated in on Ipswich Road which is conveniently located within close proximity to local amenities, schools, and transportation links, this exceptional property offers the epitome of modern living in a sought-after location.

Upon entering, you are greeted by a large living room and dining space which then leads seamlessly through to the expansive kitchen which has been designed and finished to a high standard. The kitchen is completed with some integrated appliances and plenty of storage space. In addition, the ground floor is completed with

another reception room and a downstairs WC. Heading upstairs there is a large primary bedroom boasting a walk -in wardrobe and stylish ensuite shower room. Furthermore, there are three additional double bedrooms all of which range in size. The property is complete with a stylishly appointed main bathroom, ensuring convenience for all occupants with both a walk-in shower and free-standing bathtub.

Stepping outside, the expansive garden offers plenty of space, perfect for enjoying al fresco dining or simply unwinding amidst the serene surroundings. Additionally, tucked away in the garden is a detached one-bedroom annexe, which is complete with a double

bedroom, equipped kitchen and bathroom with a shower over the

Conveniently located within close proximity to local amenities, schools, and transportation links, this exceptional property offers the epitome of modern living in a sought-after location.