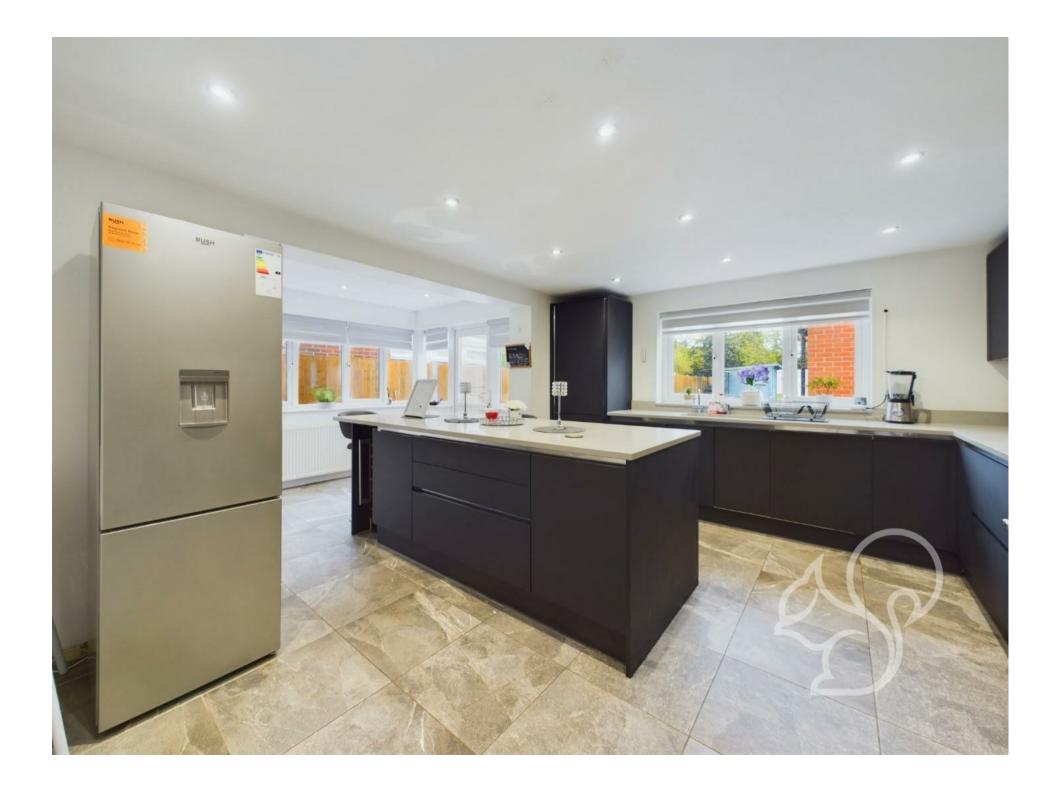

Upon entering, you are greeted by a large living room and dining space which then leads seamlessly through to the expansive kitchen which has been designed and finished to a high standard. The kitchen is completed with some integrated appliances and plenty of storage space. In addition, the ground floor is completed with