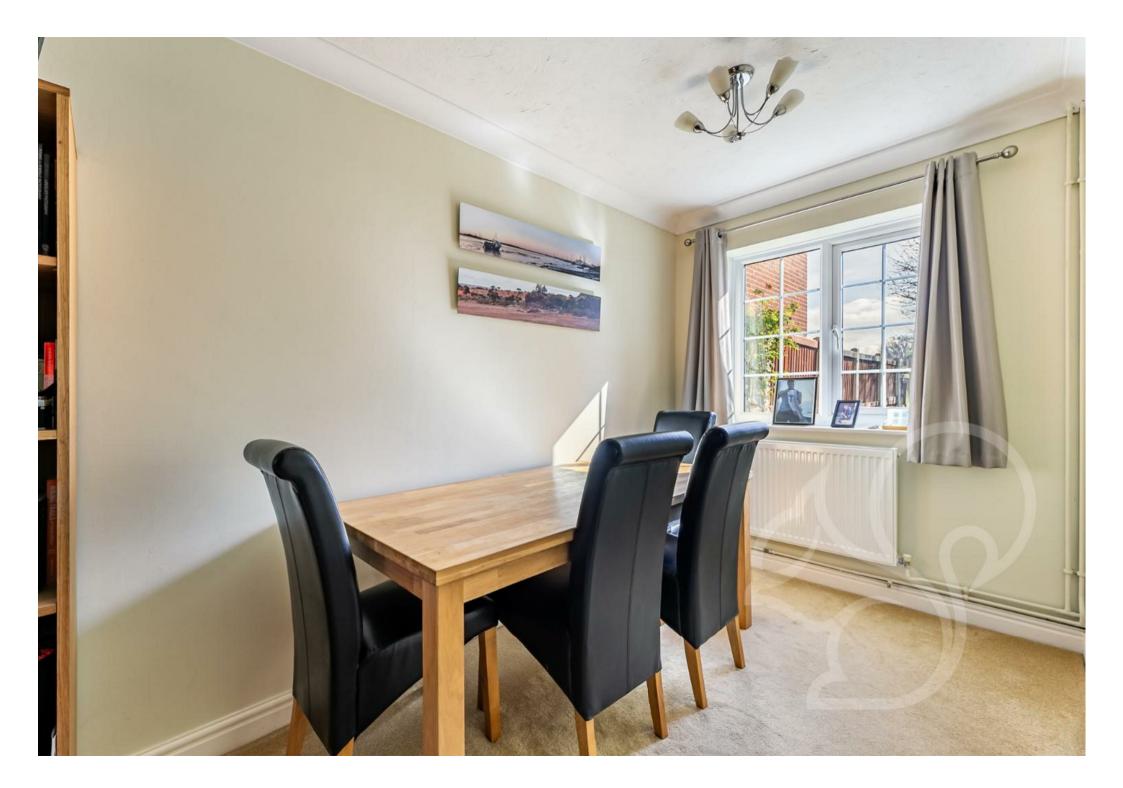

Step inside to discover a thoughtfully designed layout, featuring a ground floor cloakroom for added convenience. The heart of the home is the impressive 23-foot dual aspect lounge/dining room, adorned with a cozy multi-fuel stove, perfect for gatherings and relaxation alike. The adjacent kitchen provides a functional space for culinary endeavors.