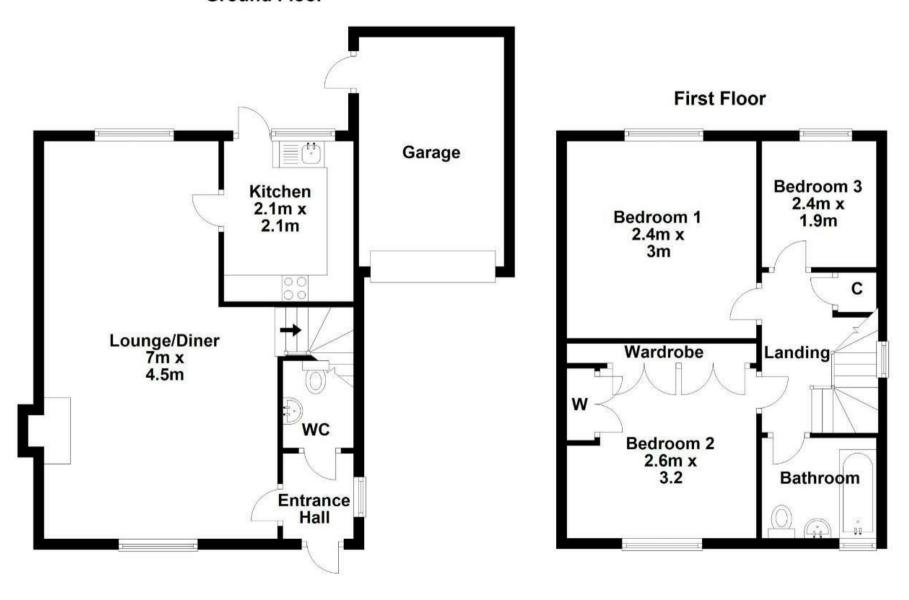

Step inside to discover a thoughtfully designed layout, featuring a ground floor cloakroom for added convenience. The heart of the home is the impressive 23-foot dual aspect lounge/dining room, adorned with a cozy multi-fuel stove, perfect for gatherings and relaxation alike. The adjacent kitchen provides a functional space for culinary endeavors.

Ascend the stairs to find three generously sized bedrooms, offering comfortable accommodations for family members or guests. Completing the upper level is a well-appointed family bathroom, providing a haven for relaxation and rejuvenation.

## **Ground Floor**