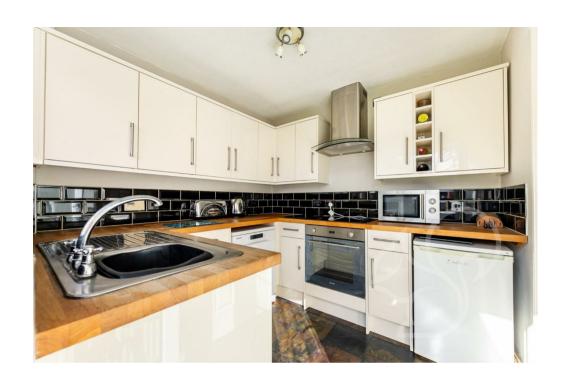

Step inside to discover a thoughtfully designed layout, featuring a ground floor cloakroom for added convenience. The heart of the home is the impressive 23-foot dual aspect lounge/dining room, adorned with a cozy multi-fuel stove, perfect for gatherings and relaxation alike. The adjacent kitchen provides a functional space for culinary endeavors.