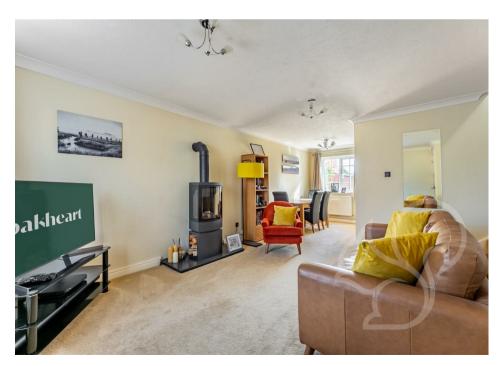

Step inside to discover a thoughtfully designed layout, featuring a ground floor cloakroom for added convenience. The heart of the home is the impressive 23-foot dual aspect lounge/dining room, adorned with a cozy multi-fuel stove, perfect for gatherings and relaxation alike. The adjacent kitchen provides a functional space for culinary endeavors.