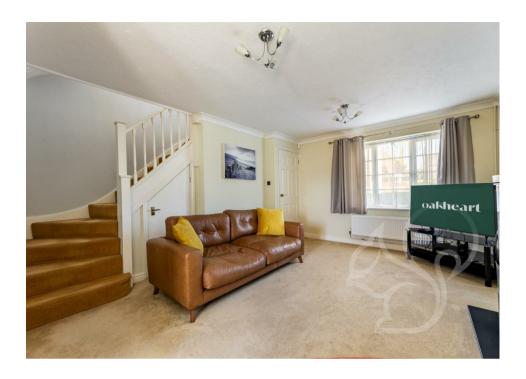

Step inside to discover a thoughtfully designed layout, featuring a ground floor cloakroom for added convenience. The heart of the home is the impressive 23-foot dual aspect lounge/dining room, adorned with a cozy multi-fuel stove, perfect for gatherings and relaxation alike. The adjacent kitchen provides a functional space for culinary endeavors.