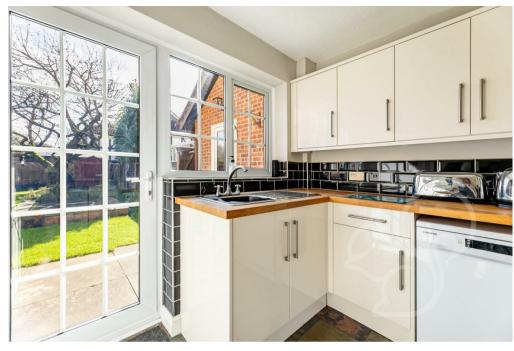

Step inside to discover a thoughtfully designed layout, featuring a ground floor cloakroom for added convenience. The heart of the home is the impressive 23-foot dual aspect lounge/dining room, adorned with a cozy multi-fuel stove, perfect for gatherings and relaxation alike. The adjacent kitchen provides a functional space for culinary endeavors.