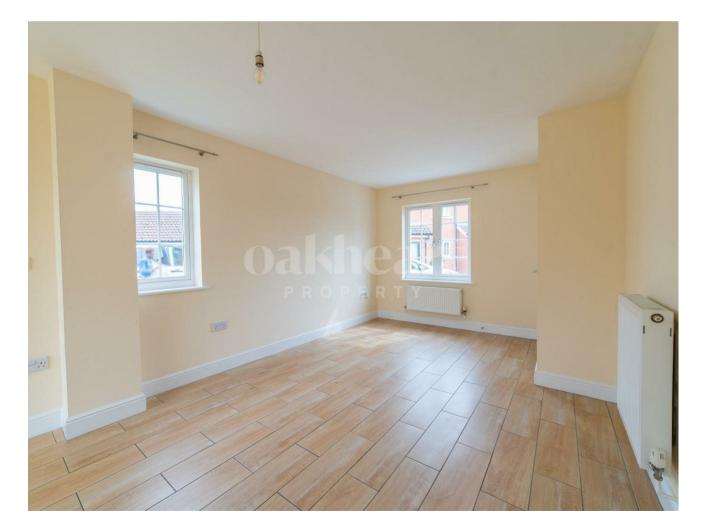

Internally, the accommodation provides generous and modern living. The entrance hall leads to the lounge which links to the kitchen, with plenty of light through double doors and an extended glass-roofed dining area. The ground floor also benefits from a downstairs W.C. The first floor provides the second and third bedrooms, both double bedrooms as well as the family shower room. On the third floor, is the master bedroom with a bay window and en-suite bathroom facilities.