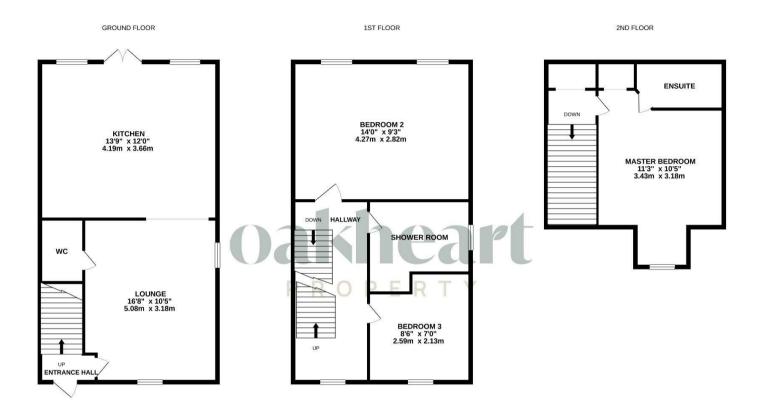

Internally, the accommodation provides generous and modern living. The entrance hall leads to the lounge which links to the kitchen, with plenty of light through double doors and an extended glass-roofed dining area. The ground floor also benefits from a downstairs W.C. The first floor provides the second and third bedrooms, both double bedrooms as well as the family shower room. On the third floor, is the master bedroom with a bay window and en-suite bathroom facilities.

The property benefits from an enclosed rear garden, and boasts off-road parking. Perfect for a family home. Call Oakheart today for further information!

Whils every attempt has been made to ensure the accuracy of the flooplan contained here, measurements of doors, werkows, rooms and any other items are agregorisatine at no teopsonsibility is taken for any error, omission or mis-statement. This plan is for illustrative purposes only and should be used as such by any prospective purchaser. The services, systems and appliances shown have not been tested and no guarantee as to their parability or efficiency can be given. Made with Metropic @2021. Local Authority: Colchester Borough