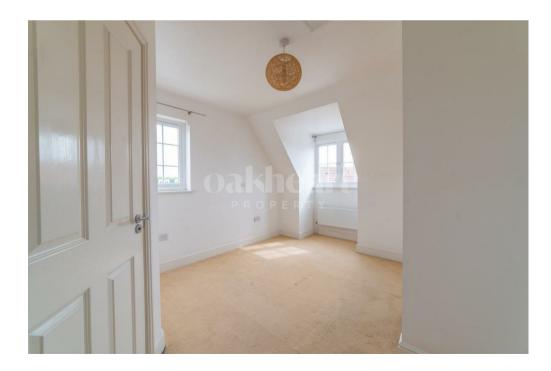

Internally, the accommodation provides generous and modern living. The entrance hall leads to the lounge which links to the kitchen, with plenty of light through double doors and an extended glass-roofed dining area. The ground floor also benefits from a downstairs W.C. The first floor provides the second and third bedrooms, both double bedrooms as well as the family shower room. On the third floor, is the master bedroom with a bay window and en-suite bathroom facilities.