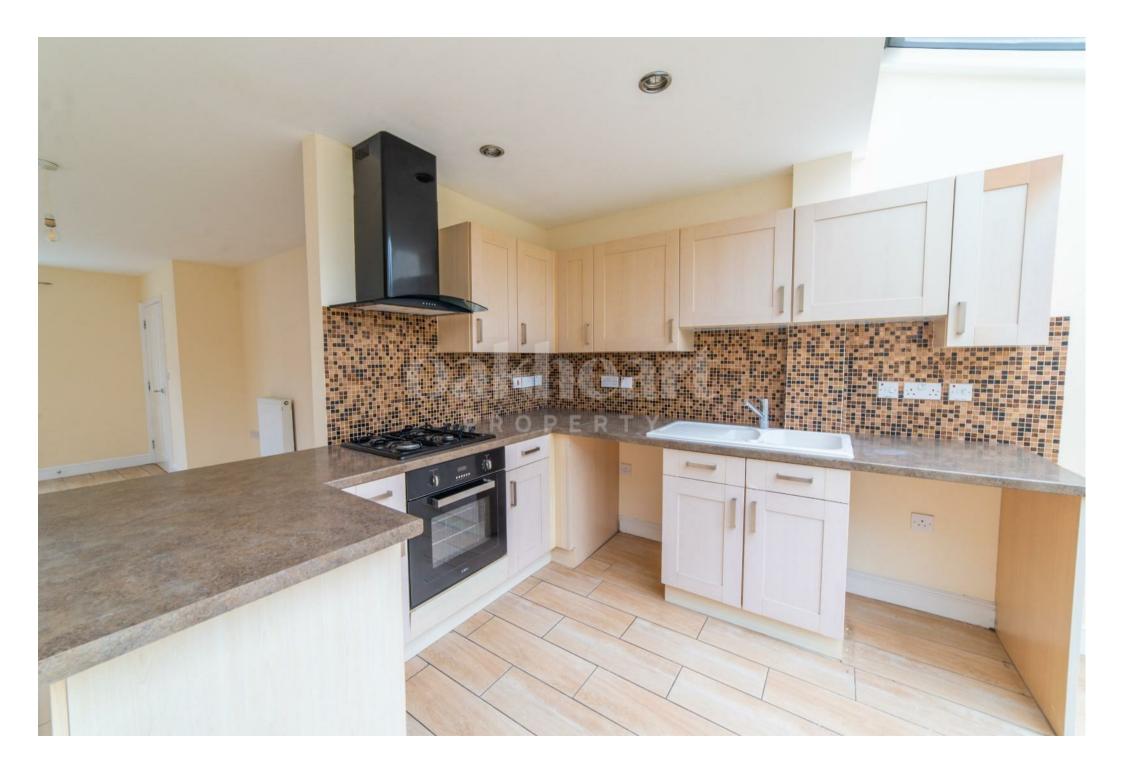

Internally, the accommodation provides generous and modern living. The entrance hall leads to the lounge which links to the kitchen, with plenty of light through double doors and an extended glass-roofed dining area. The ground floor also benefits from a downstairs W.C. The first floor provides the second and third bedrooms, both double bedrooms as well as the family shower room. On the third floor, is the master bedroom with a bay window and en-suite bathroom facilities.