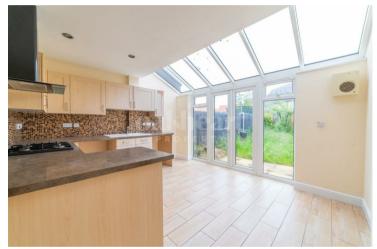

Internally, the accommodation provides generous and modern living. The entrance hall leads to the lounge which links to the kitchen, with plenty of light through double doors and an extended glass-roofed dining area. The ground floor also benefits from a downstairs W.C. The first floor provides the second and third bedrooms, both double bedrooms as well as the family shower room. On the third floor, is the master bedroom with a bay window and en-suite bathroom facilities.