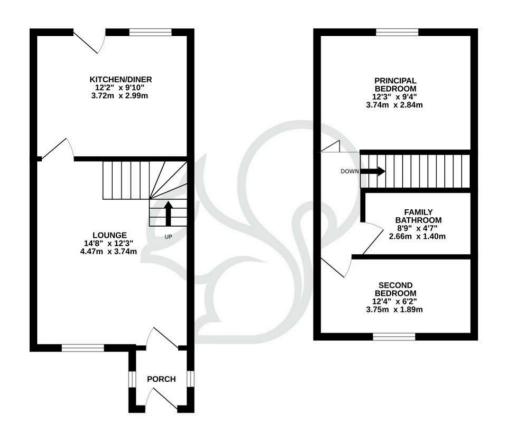

GROUND FLOOR 1ST FLOOR 321 sq.ft. (29.8 sq.m.) approx. 289 sq.ft. (26.8 sq.m.) approx.

TOTAL FLOOR AREA: 610 sq.ft. (56.6 sq.m.) approx.

White every altempt has been made to ensure the accuracy of the flooring contained here, measurements of doors, without, morouse and any other man are approximate and no integratefully is taken for any error, prospective purchases. The services, systems and appliances shown have not been leated and no guarantee as to their operation of efficiency can be given.