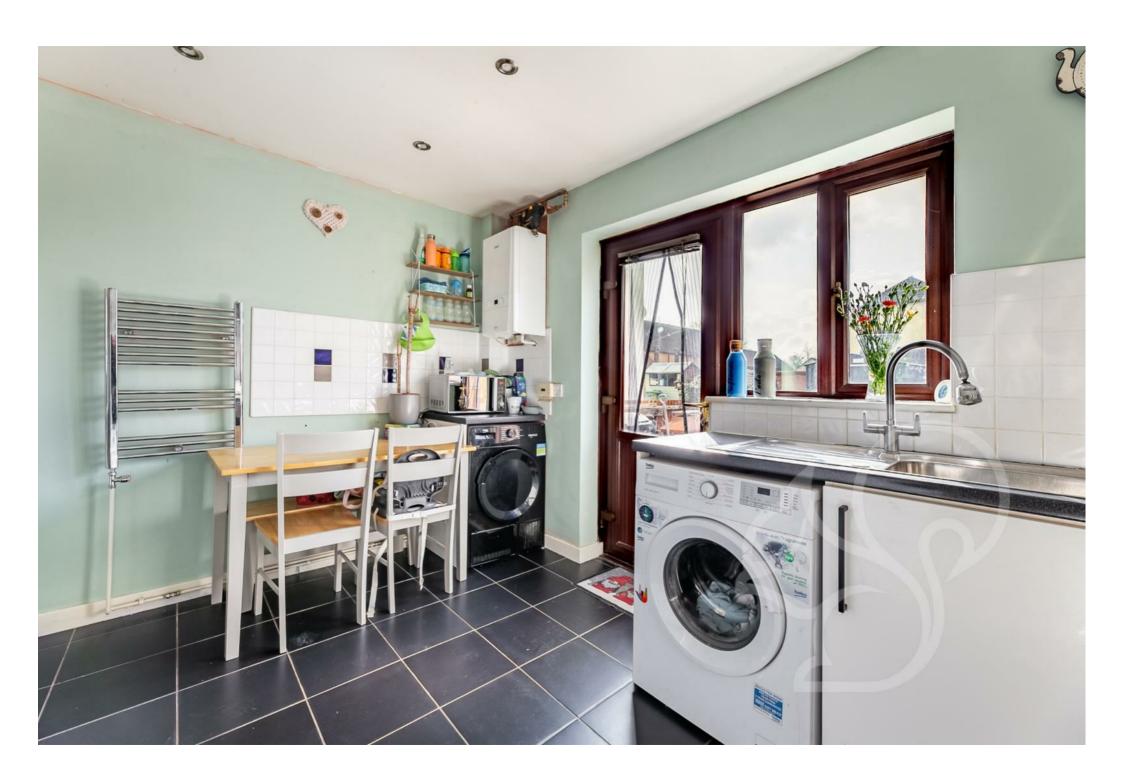

Upon entering, you are welcomed by an inviting Entrance Porch, setting the tone for the warmth and homeliness that permeates

the entire property. The ground floor unfolds into a spacious Lounge, providing an ideal space for relaxation and entertainment. Adjacent to the lounge is the Kitchen Diner offering a seamless flow and direct access to the rear garden. This creates an effortless indoor-outdoor connection, perfect for al fresco dining.