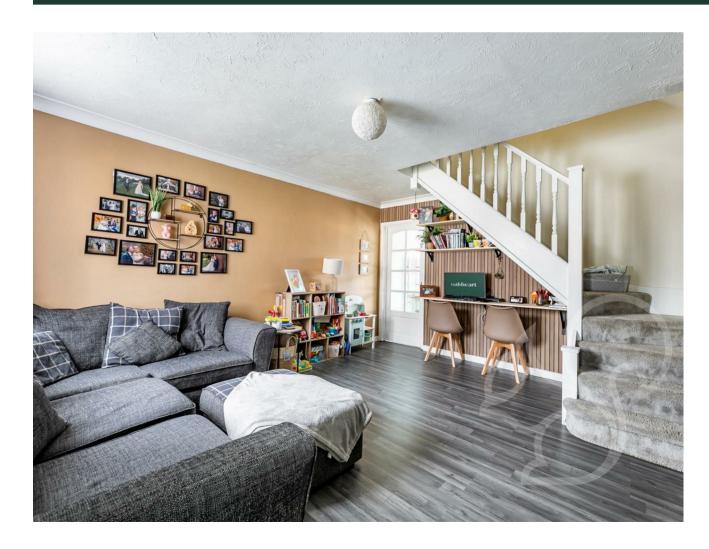

Upon entering, you are welcomed by an inviting Entrance Porch, setting the tone for the warmth and homeliness that permeates

the entire property. The ground floor unfolds into a spacious Lounge, providing an ideal space for relaxation and entertainment. Adjacent to the lounge is the Kitchen Diner offering a seamless flow and direct access to the rear garden. This creates an effortless indoor-outdoor connection, perfect for al fresco dining.