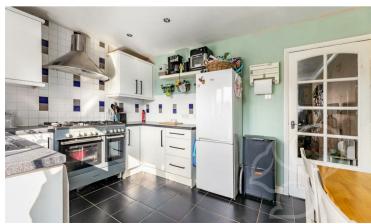

Upon entering, you are welcomed by an inviting Entrance Porch, setting the tone for the warmth and homeliness that permeates

the entire property. The ground floor unfolds into a spacious Lounge, providing an ideal space for relaxation and entertainment. Adjacent to the lounge is the Kitchen Diner offering a seamless flow and direct access to the rear garden. This creates an effortless indoor-outdoor connection, perfect for al fresco dining.