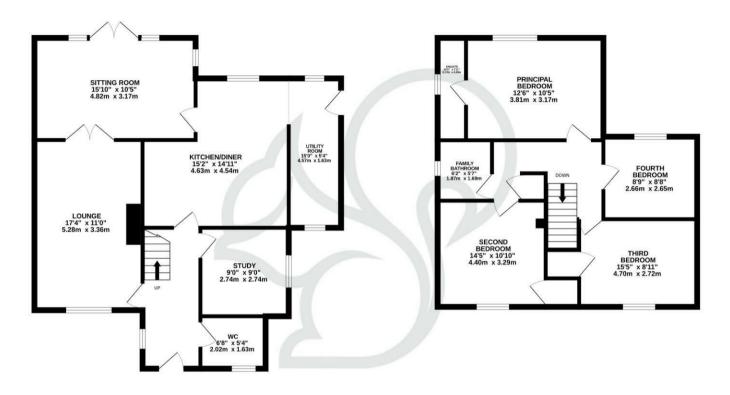

GROUND FLOOR 829 sq.ft. (77.0 sq.m.) approx. 1ST FLOOR 627 sq.ft. (58.2 sq.m.) approx.

TOTAL FLOOR AREA: 1455 sq.ft. (135.2 sq.m.) approx.

Whitst every attempt has been made to ensure the accuracy of the floopian contained here, measurements of doors, windows, froms and any other items are approximate and no responsibility is derien for any comission or mis-statement. This plan is for illustrative purposes only and should be used as such by any prospective purchaser. The solar is for illustrative purposes only and should be used as such by any prospective purchaser. The solar is proposed to the proposed of the proposed of the solar proposed of the proposed