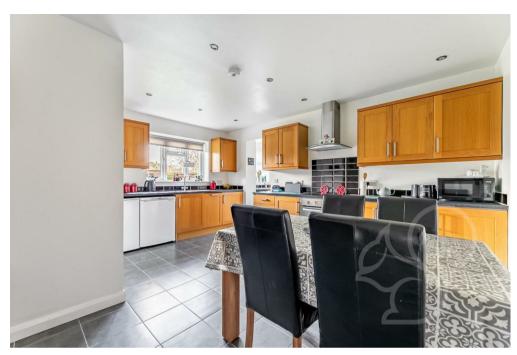

Upon entering, you are greeted by a welcoming entrance hall, setting the tone for the sapce that lies within. The ground floor features a spacious lounge adorned with double doors, seamlessly leading to a serene sitting room that offers views of the expansive rear garden, creating a tranquil retreat for relaxation and leisure. The modern kitchen diner is designed for combined cooking and dining,

complemented by a utility room for added convenience, while a dedicated study provides an ideal space for productivity. Additionally, a well-appointed W/C enhances practicality on this level.

Ascending to the first floor, you'll discover four generously proportioned bedrooms, each offering comfort and privacy. The principal bedroom boasts the luxury of an ensuite shower room, providing privacy and convenience. A stylish family bathroom serves the remaining bedrooms, ensuring the utmost comfort for the entire household.