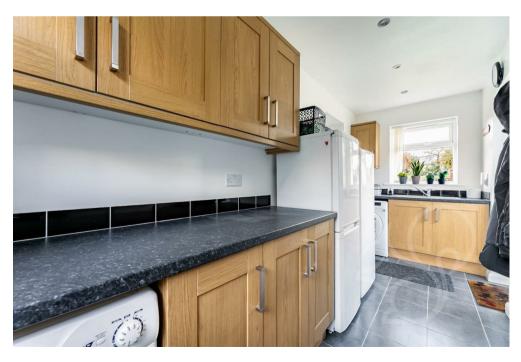

Upon entering, you are greeted by a welcoming entrance hall, setting the tone for the sapce that lies within. The ground floor features a spacious lounge adorned with double doors, seamlessly leading to a serene sitting room that offers views of the expansive rear garden, creating a tranquil retreat for relaxation and leisure. The modern kitchen diner is designed for combined cooking and dining,

complemented by a utility room for added convenience, while a dedicated study provides an ideal space for productivity. Additionally, a well-appointed W/C enhances practicality on this level.

Ascending to the first floor, you'll discover four generously proportioned bedrooms, each offering comfort and privacy. The principal bedroom boasts the luxury of an ensuite shower room, providing privacy and convenience. A stylish family bathroom serves the remaining bedrooms, ensuring the utmost comfort for the entire household.