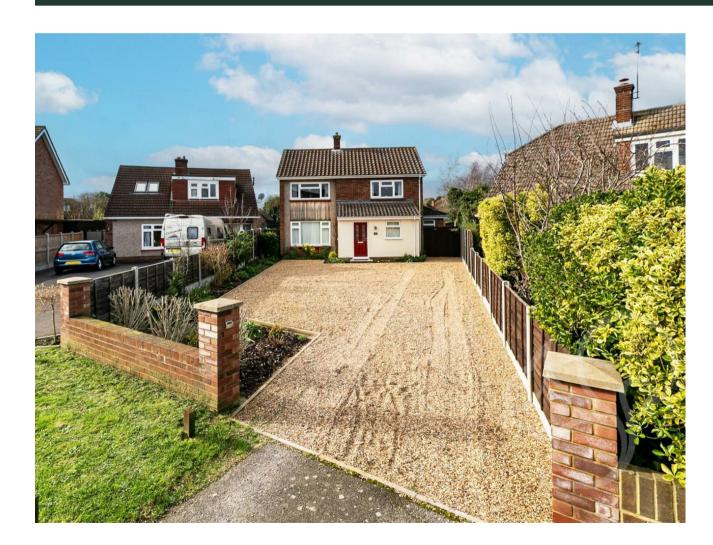

Externally, this residence truly shines with its expansive rear garden, a verdant oasis backing onto Lexden Park, offering a serene backdrop for outdoor gatherings, play, or quiet reflection. To the front, a large driveway welcomes you with ample parking space for multiple vehicles, ensuring convenience for residents and guests alike