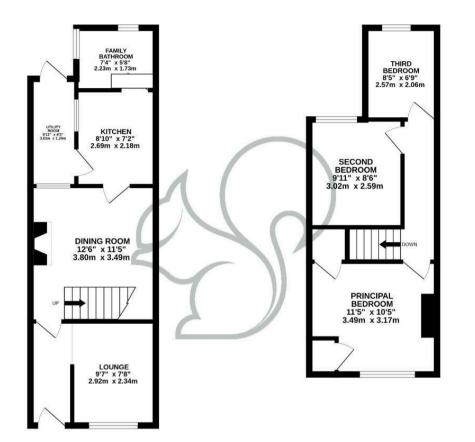

Upon entering the property, you are greeted by a welcoming hallway that sets the tone for the character and elegance found throughout the home. The ground floor offers the lounge, providing a comfortable and inviting space for relaxation and entertainment. Adjacent to the lounge is a delightful dining room, perfect for enjoying meals with family and friends. The well-appointed kitchen is designed with functionality in mind and offers ample storage and workspace for culinary endeavors. Additionally, there is a convenient family bathroom on the ground floor, providing convenience for both residents and quests.

A notable feature of this property is the lean-to extension, which serves as a utility area. This versatile space provides practicality and access to the rear garden, allowing for seamless indoor-outdoor living.

Moving to the first floor, a landing area provides access to three generously sized bedrooms. Each bedroom boasts its own unique charm and provides a comfortable retreat for rest and relaxation.

Externally, the property offers on-street parking, ensuring convenience for residents and visitors alike. The highlight of the outdoor space is the impressive 120ft long rear garden. This beautifully landscaped garden comprises multiple patio areas, offering an idyllic setting for outdoor dining, entertaining, or simply enjoying the sunshine. The garden also features a well-maintained lawn, providing a tranquil space for outdoor activities and recreation. Additionally, the garden boasts several outbuildings, offering ample storage space for gardening tools, bicycles, or other belongings.

Agents Note: EPC to follow.

GROUND FLOOR

1ST FLOOR

White every attempt has been made to ensure the accuracy of the Toopten contained here, measurements of does, windows, nome and my other items are approximate and ne responsibility is taken for any error, property purchase. The services, systems and applicates bottom have not been tested and no guarantee as to their openality or efficiency can be given.