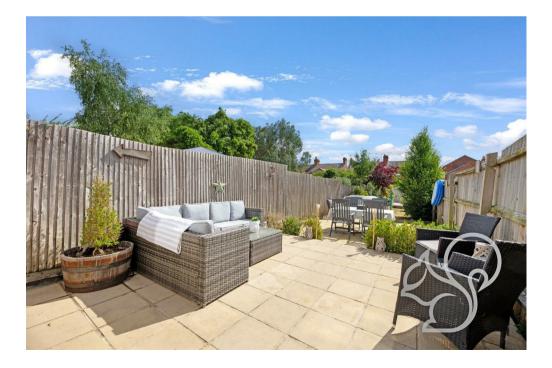

Moving to the first floor, a landing area provides access to three generously sized bedrooms. Each bedroom boasts its own unique charm and provides a comfortable retreat for rest and relaxation.

Externally, the property offers on-street parking, ensuring convenience for residents and visitors alike. The highlight of the outdoor space is the impressive 120ft long rear garden. This beautifully landscaped garden comprises multiple patio areas, offering an idyllic setting for outdoor dining, entertaining, or simply enjoying the sunshine. The garden also features a well-maintained lawn, providing a tranquil space for outdoor activities and recreation. Additionally, the garden boasts several outbuildings, offering ample storage space for gardening tools, bicycles, or other belongings.