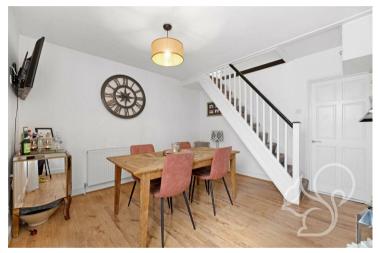

Upon entering the property, you are greeted by a welcoming hallway that sets the tone for the character and elegance found throughout the home. The ground floor offers the lounge, providing a comfortable and inviting space for relaxation and entertainment. Adjacent to the lounge is a delightful dining room, perfect for enjoying meals with family and friends. The well-appointed kitchen is designed with functionality in mind and offers ample storage and workspace for culinary endeavors. Additionally, there is a convenient family bathroom on the ground floor, providing convenience for both residents and quests.