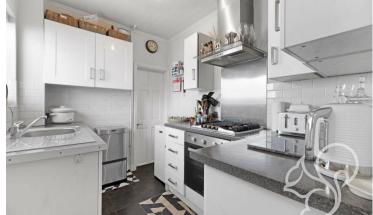

Upon entering the property, you are greeted by a welcoming hallway that sets the tone for the character and elegance found throughout the home. The ground floor offers the lounge, providing a comfortable and inviting space for relaxation and entertainment. Adjacent to the lounge is a delightful dining room, perfect for enjoying meals with family and friends. The well-appointed kitchen is designed with functionality in mind and offers ample storage and workspace for culinary endeavors. Additionally, there is a convenient family bathroom on the ground floor, providing convenience for both residents and quests.