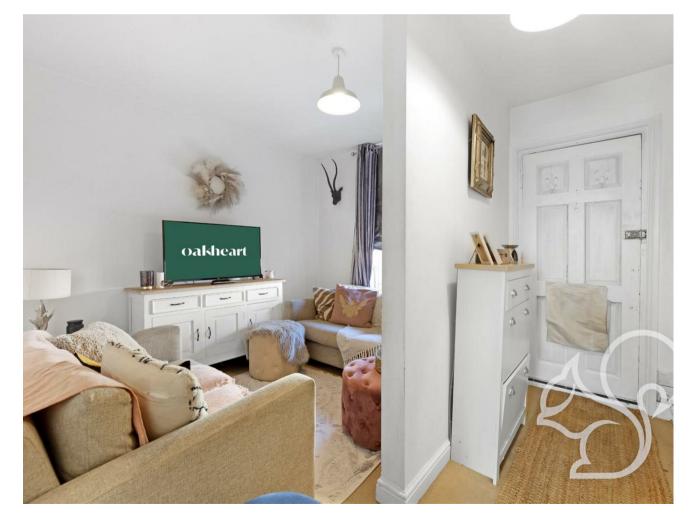

Upon entering the property, you are greeted by a welcoming hallway that sets the tone for the character and elegance found throughout the home. The ground floor offers the lounge, providing a comfortable and inviting space for relaxation and entertainment. Adjacent to the lounge is a delightful dining room, perfect for enjoying meals with family and friends. The well-appointed kitchen is designed with functionality in mind and offers ample storage and workspace for culinary endeavors. Additionally, there is a convenient family bathroom on the ground floor, providing convenience for both residents and quests.