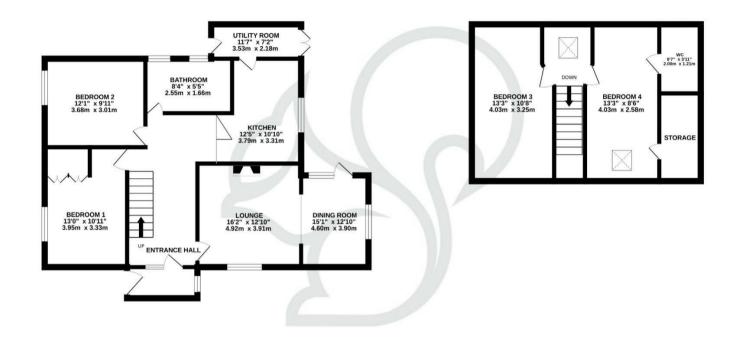

Introducing this charming 4-bedroom chalet bungalow nestled in the heart of Little Clacton. Boasting a well-designed layout, the property offers a range of living spaces across two floors.

On the ground floor, you'll find a cosy lounge area perfect for relaxation, a spacious dining room for entertaining guests, a fully equipped kitchen, a convenient utility room, and a modern bathroom. Additionally, the ground floor hosts bedroom one, complete with built-in storage solutions, as well as a second

bedroom.

Ascending to the first floor, you'll discover two further bedrooms, providing ample accommodation for a growing family or visiting guests. Bedroom three and bedroom four offer comfortable living spaces, with the added convenience of an ensuite toilet in one of the rooms.

With its versatile layout and prime location in Little Clacton, this property offers the perfect blend of comfort and convenience for modern living.

GROUND FLOOR 585 sq.ft. (54.3 sq.m.) approx. 1ST FLOOR 325 sq.ft. (30.2 sq.m.) approx.

## TOTAL FLOOR AREA: 910 sq.ft. (84.6 sq.m.) approx.

Whilst every attempt has been made to ensure the accuracy of the floorplan contained here, measurements of doors, windows, rooms and any other items are approximate and no responsibility is taken for any error, omission or mis-statement. This plan is for illustrative purposes only and should be used as such by any prospective purchaser. The services, systems and appliances shown have not been tested and no guarantee as to their operability or efficiency can be given.