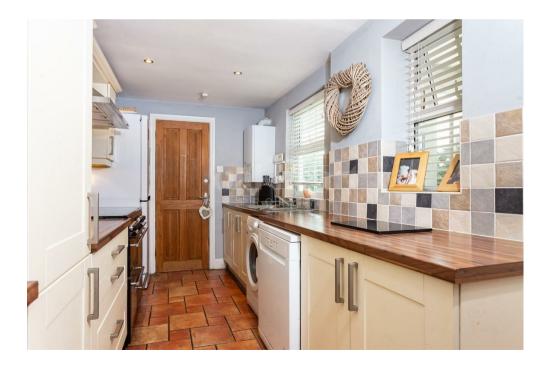

The ground floor of this delightful home features a seamlessly connected lounge and dining room adorned with original

floorboards, creating a warm and inviting atmosphere. The galley kitchen, complete with a convenient breakfast bar, is a functional space for culinary endeavors. A family bathroom adds practicality to the main level, while the conservatory with doors leading to the rear garden provides a tranquil spot to relax and enjoy the outdoors.