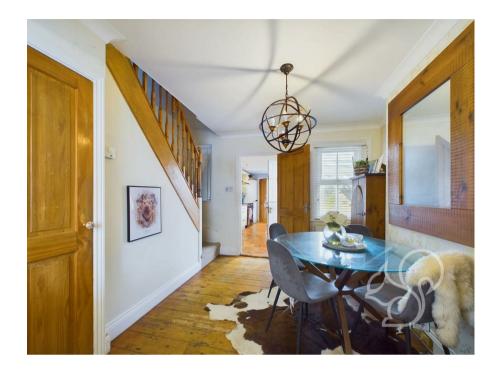

The ground floor of this delightful home features a seamlessly connected lounge and dining room adorned with original

floorboards, creating a warm and inviting atmosphere. The galley kitchen, complete with a convenient breakfast bar, is a functional space for culinary endeavors. A family bathroom adds practicality to the main level, while the conservatory with doors leading to the rear garden provides a tranquil spot to relax and enjoy the outdoors.