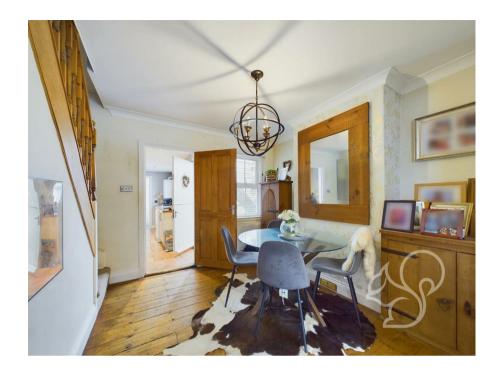

The ground floor of this delightful home features a seamlessly connected lounge and dining room adorned with original

floorboards, creating a warm and inviting atmosphere. The galley kitchen, complete with a convenient breakfast bar, is a functional space for culinary endeavors. A family bathroom adds practicality to the main level, while the conservatory with doors leading to the rear garden provides a tranquil spot to relax and enjoy the outdoors.