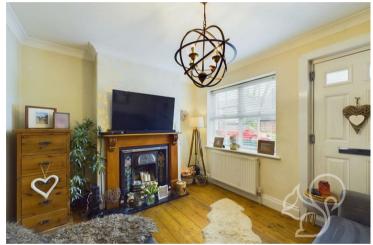

The ground floor of this delightful home features a seamlessly connected lounge and dining room adorned with original

floorboards, creating a warm and inviting atmosphere. The galley kitchen, complete with a convenient breakfast bar, is a functional space for culinary endeavors. A family bathroom adds practicality to the main level, while the conservatory with doors leading to the rear garden provides a tranquil spot to relax and enjoy the outdoors.