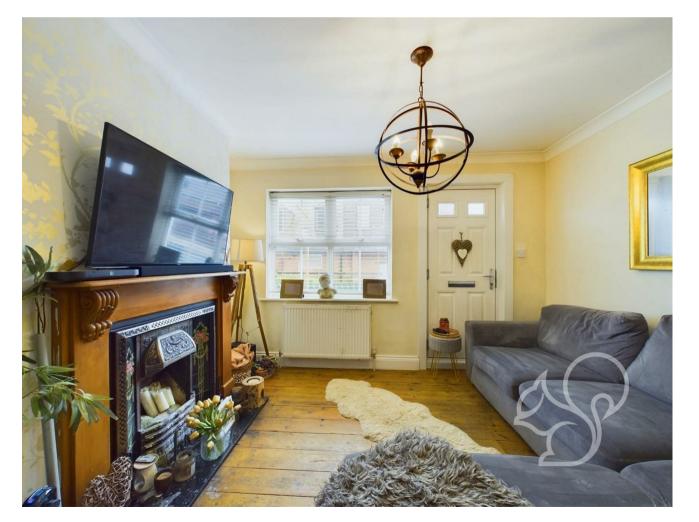

The ground floor of this delightful home features a seamlessly connected lounge and dining room adorned with original

floorboards, creating a warm and inviting atmosphere. The galley kitchen, complete with a convenient breakfast bar, is a functional space for culinary endeavors. A family bathroom adds practicality to the main level, while the conservatory with doors leading to the rear garden provides a tranquil spot to relax and enjoy the outdoors.