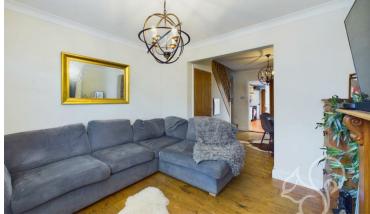

The ground floor of this delightful home features a seamlessly connected lounge and dining room adorned with original

floorboards, creating a warm and inviting atmosphere. The galley kitchen, complete with a convenient breakfast bar, is a functional space for culinary endeavors. A family bathroom adds practicality to the main level, while the conservatory with doors leading to the rear garden provides a tranquil spot to relax and enjoy the outdoors.