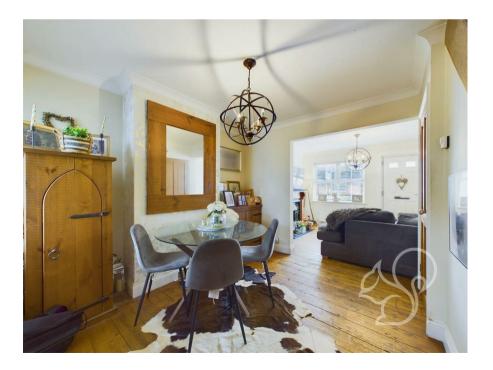

The ground floor of this delightful home features a seamlessly connected lounge and dining room adorned with original

floorboards, creating a warm and inviting atmosphere. The galley kitchen, complete with a convenient breakfast bar, is a functional space for culinary endeavors. A family bathroom adds practicality to the main level, while the conservatory with doors leading to the rear garden provides a tranquil spot to relax and enjoy the outdoors.