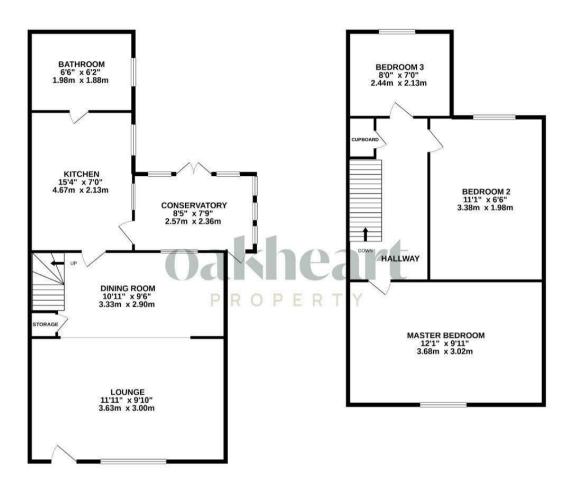

The ground floor of this delightful home features a seamlessly connected lounge and dining room adorned with original

floorboards, creating a warm and inviting atmosphere. The galley kitchen, complete with a convenient breakfast bar, is a functional space for culinary endeavors. A family bathroom adds practicality to the main level, while the conservatory with doors leading to the rear garden provides a tranquil spot to relax and enjoy the outdoors.

Moving to the first floor, a landing guides you to the generously sized principal bedroom, graced by an original fireplace, adding character and charm. Two additional bedrooms offer versatility for various needs, and an airing cupboard provides additional storage space. Outside, the property impresses with a good-sized rear garden featuring a mix of patio and lawn areas, complemented by outbuildings for storage or potential hobbies. The driveway at the rear of the property comfortably accommodates two vehicles, offering convenience and ease of access. Side access further enhances the practicality of the space.