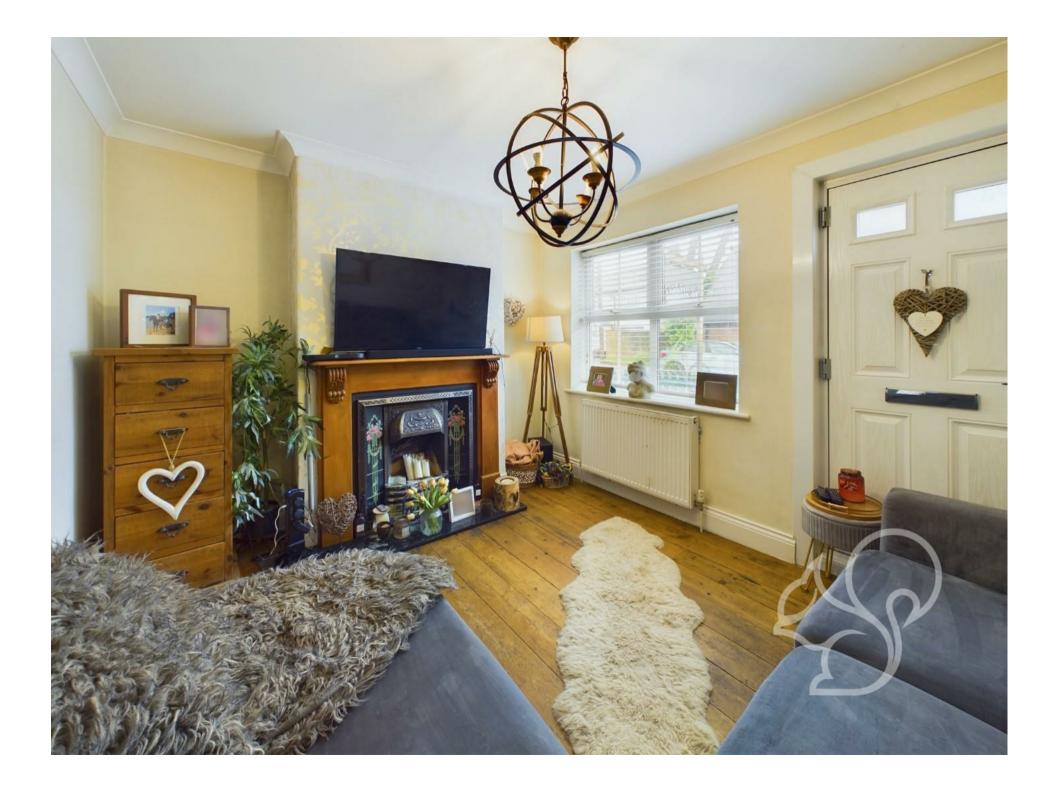

The ground floor of this delightful home features a seamlessly connected lounge and dining room adorned with original

floorboards, creating a warm and inviting atmosphere. The galley kitchen, complete with a convenient breakfast bar, is a functional space for culinary endeavors. A family bathroom adds practicality to the main level, while the conservatory with doors leading to the rear garden provides a tranquil spot to relax and enjoy the outdoors.