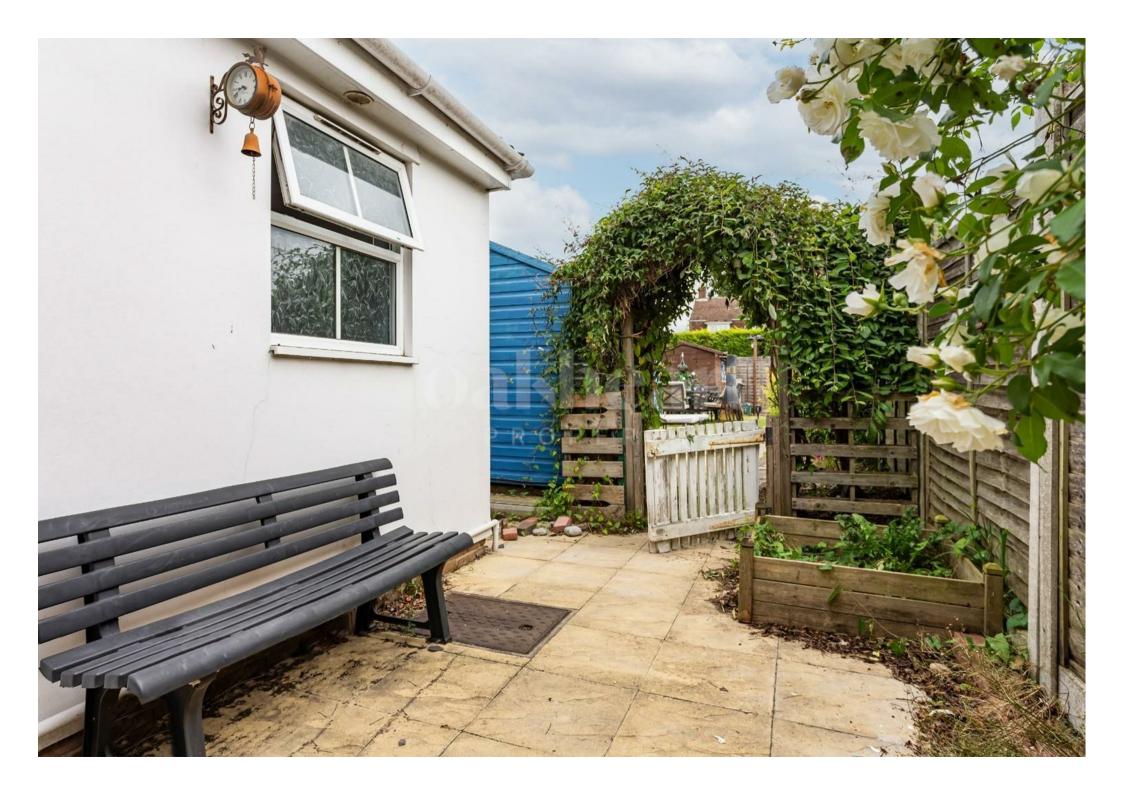

Outside, the property impresses with a good-sized rear garden featuring a mix of patio and lawn areas, complemented by outbuildings for storage or potential hobbies. The driveway at the rear of the property comfortably accommodates two vehicles, offering convenience and ease of access. Side access further enhances the practicality of the space.