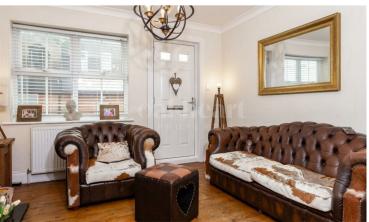

The ground floor of this delightful home features a seamlessly connected lounge and dining room adorned with original

floorboards, creating a warm and inviting atmosphere. The galley kitchen, complete with a convenient breakfast bar, is a functional space for culinary endeavors. A family bathroom adds practicality to the main level, while the conservatory with doors leading to the rear garden provides a tranquil spot to relax and enjoy the outdoors.