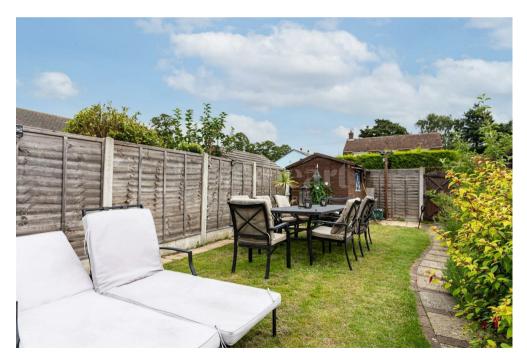

Outside, the property impresses with a good-sized rear garden featuring a mix of patio and lawn areas, complemented by outbuildings for storage or potential hobbies. The driveway at the rear of the property comfortably accommodates two vehicles, offering convenience and ease of access. Side access further enhances the practicality of the space.