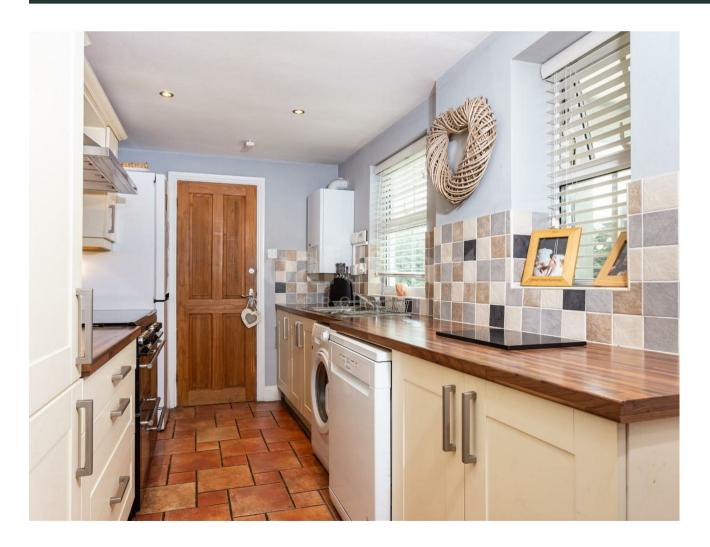

The ground floor of this delightful home features a seamlessly connected lounge and dining room adorned with original

floorboards, creating a warm and inviting atmosphere. The galley kitchen, complete with a convenient breakfast bar, is a functional space for culinary endeavors. A family bathroom adds practicality to the main level, while the conservatory with doors leading to the rear garden provides a tranquil spot to relax and enjoy the outdoors.