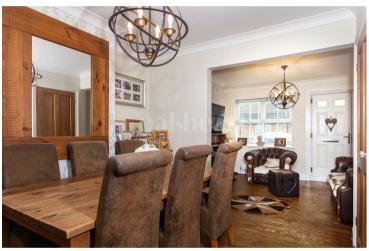

The ground floor of this delightful home features a seamlessly connected lounge and dining room adorned with original

floorboards, creating a warm and inviting atmosphere. The galley kitchen, complete with a convenient breakfast bar, is a functional space for culinary endeavors. A family bathroom adds practicality to the main level, while the conservatory with doors leading to the rear garden provides a tranquil spot to relax and enjoy the outdoors.