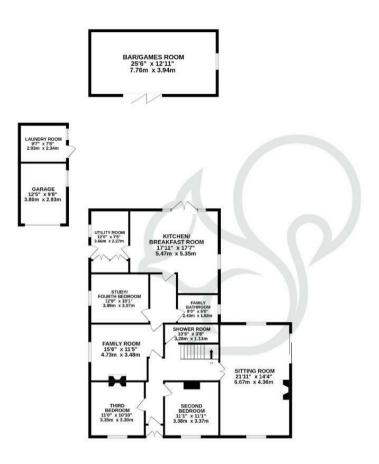

GROUND FLOOR 1ST FLOOR 2001 sq.ft. (185.9 sq.m.) approx. 404 sq.ft. (37.5 sq.m.) approx.

TOTAL FLOOR AREA: 2405 sq.ft. (223.4 sq.m.) approx. Whilst every attempt has been made to ensure the accuracy of the floor light contained have, measurements of discus, verticals, outside any off the first one are approximate and not responsibility to liders for any exist, responsible or first and the second of the second