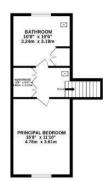

GROUND FLOOR 1ST FLOOR 2001 sq.ft. (185.9 sq.m.) approx. 404 sq.ft. (37.5 sq.m.) approx.

TOTAL FLOOR AREA: 2405 sq.ft. (223.4 sq.m.) approx. Whilst every attempt has been made to ensure the accuracy of the floor light contained have, measurements of discus, verticals, outside any off the first one are approximate and not responsibility to liders for any exist, responsible or first and the second of the second