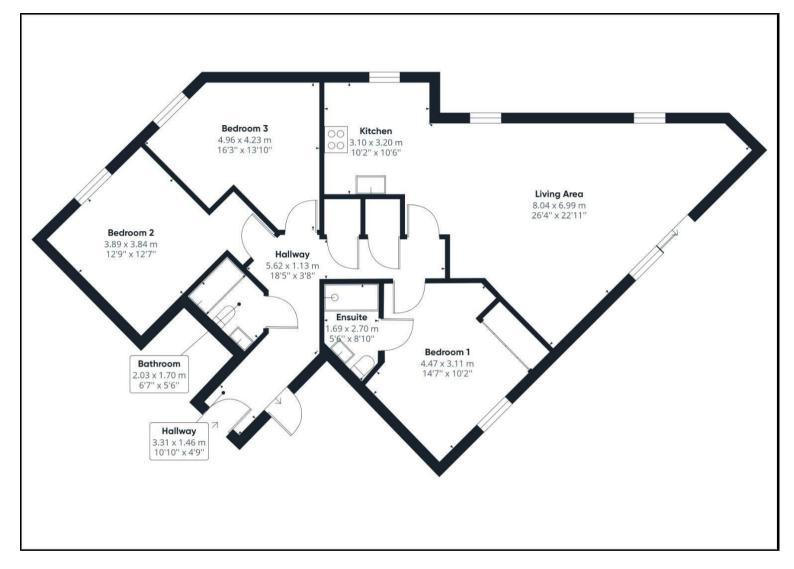

The accommodation comprises of a large open plan living room, modern fitted kitchen with integrated appliances, family sized bathroom and three double bedrooms with the master benefitting from an ensuite shower room and fitted wardrobes. Externally there are two large outdoor terraces with river views and allocated parking.