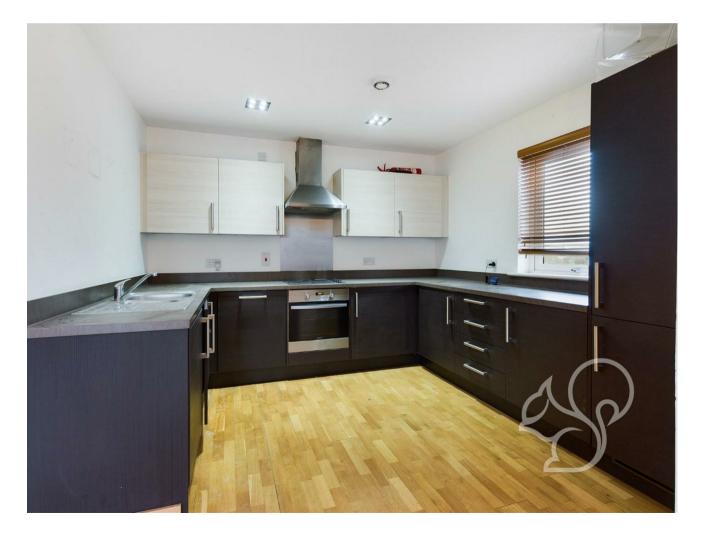

The accommodation comprises of a large open plan living room, modern fitted kitchen with integrated appliances, family sized bathroom and three double bedrooms with the master benefitting from an ensuite shower room and fitted wardrobes. Externally there are two large outdoor terraces with river views and allocated parking.