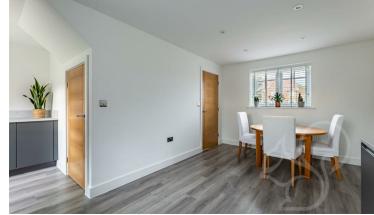

Upon entering the property, a tasteful entrance hall sets the tone for the contemporary elegance that defines the interiors. The ground floor

encompasses a sophisticated lounge, featuring French doors that seamlessly connect to the rear garden, inviting abundant natural light and creating a harmonious indoor-outdoor flow. The modern kitchen is a culinary haven, equipped with integrated appliances, including a dishwasher, cooker, induction hob, and an overhead fan. A thoughtfully designed utility area, storage cupboard, and a convenient downstairs cloakroom contribute to the practicality and functionality of the living space.