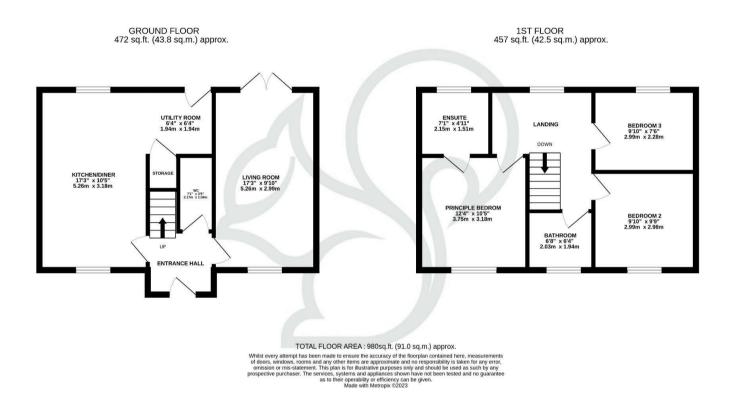

Upon entering the property, a tasteful entrance hall sets the tone for the contemporary elegance that defines the interiors. The ground floor

encompasses a sophisticated lounge, featuring French doors that seamlessly connect to the rear garden, inviting abundant natural light and creating a harmonious indoor-outdoor flow. The modern kitchen is a culinary haven, equipped with integrated appliances, including a dishwasher, cooker, induction hob, and an overhead fan. A thoughtfully designed utility area, storage cupboard, and a convenient downstairs cloakroom contribute to the practicality and functionality of the living space.

Ascending to the first floor, a well-appointed landing introduces the luxurious accommodation. The master bedroom, a haven of modern design, boasts an en-suite, offering both style and convenience. Two additional bedrooms provide ample space for family or guests, while the family bathroom, equally

#### refined, completes the upper level.

The outdoor space of this residence is equally impressive. A generously sized South-facing rear garden, comprising a combination of patio and lawn, provides an idyllic setting for outdoor relaxation and entertainment. The block-paved driveway, leading to a garage, not only enhances the property's visual appeal but also ensures ample parking space.