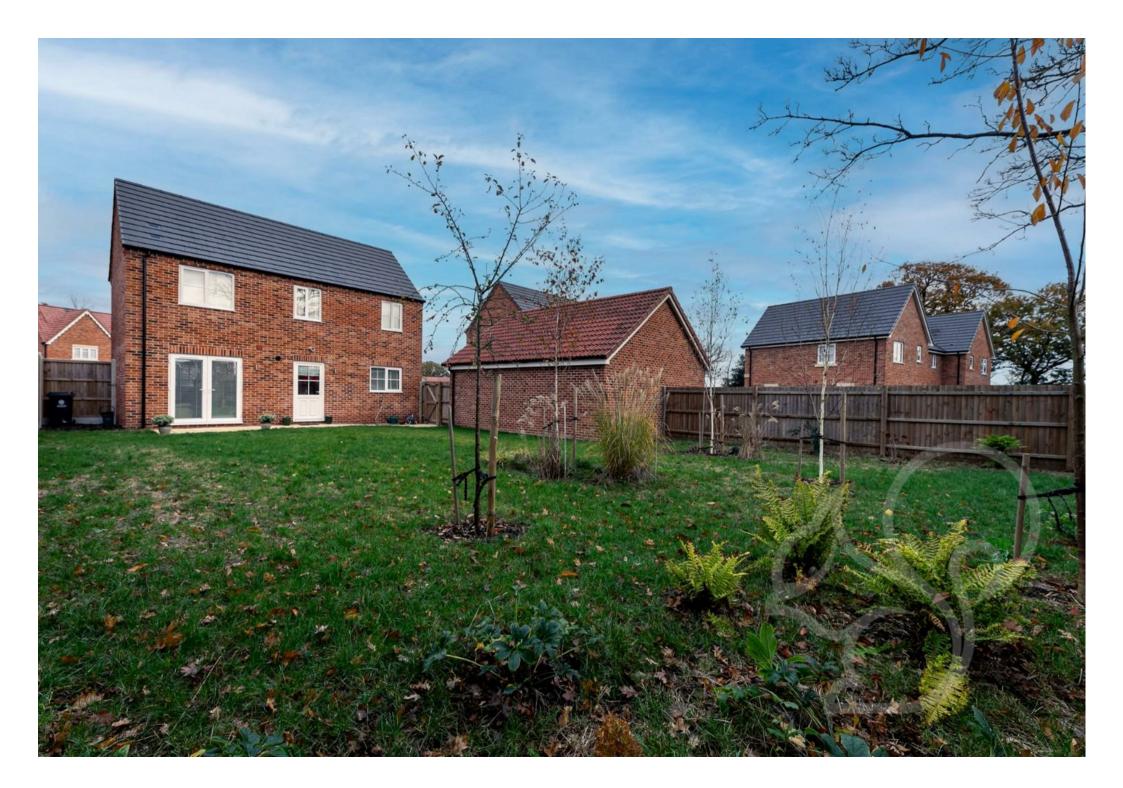

Upon entering the property, a tasteful entrance hall sets the tone for the contemporary elegance that defines the interiors. The ground floor

encompasses a sophisticated lounge, featuring French doors that seamlessly connect to the rear garden, inviting abundant natural light and creating a harmonious indoor-outdoor flow. The modern kitchen is a culinary haven, equipped with integrated appliances, including a dishwasher, cooker, induction hob, and an overhead fan. A thoughtfully designed utility area, storage cupboard, and a convenient downstairs cloakroom contribute to the practicality and functionality of the living space.

#### refined, completes the upper level.

The outdoor space of this residence is equally impressive. A generously sized South-facing rear garden, comprising a combination of patio and lawn, provides an idyllic setting for outdoor relaxation and entertainment. The block-paved driveway, leading to a garage, not only enhances the property's visual appeal but also ensures ample parking space.