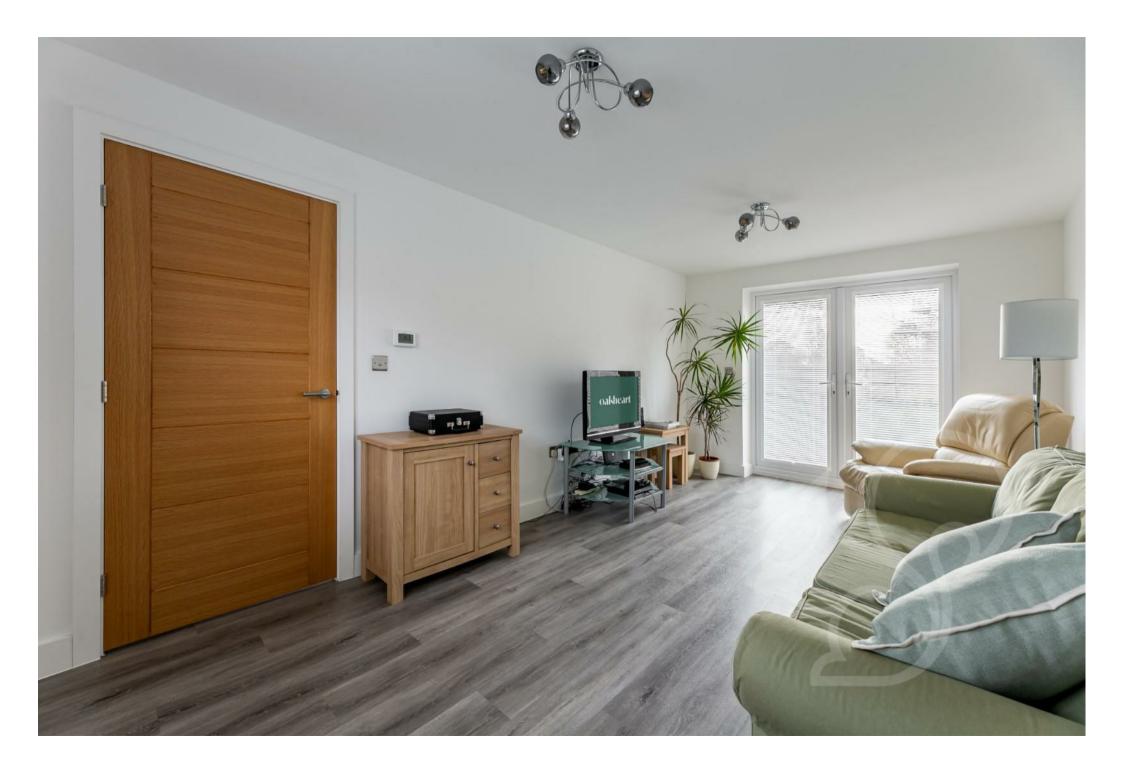

Upon entering the property, a tasteful entrance hall sets the tone for the contemporary elegance that defines the interiors. The ground floor

encompasses a sophisticated lounge, featuring French doors that seamlessly connect to the rear garden, inviting abundant natural light and creating a harmonious indoor-outdoor flow. The modern kitchen is a culinary haven, equipped with integrated appliances, including a dishwasher, cooker, induction hob, and an overhead fan. A thoughtfully designed utility area, storage cupboard, and a convenient downstairs cloakroom contribute to the practicality and functionality of the living space.