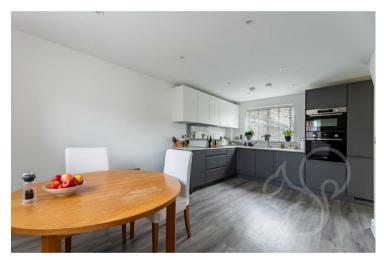

Upon entering the property, a tasteful entrance hall sets the tone for the contemporary elegance that defines the interiors. The ground floor

encompasses a sophisticated lounge, featuring French doors that seamlessly connect to the rear garden, inviting abundant natural light and creating a harmonious indoor-outdoor flow. The modern kitchen is a culinary haven, equipped with integrated appliances, including a dishwasher, cooker, induction hob, and an overhead fan. A thoughtfully designed utility area, storage cupboard, and a convenient downstairs cloakroom contribute to the practicality and functionality of the living space.