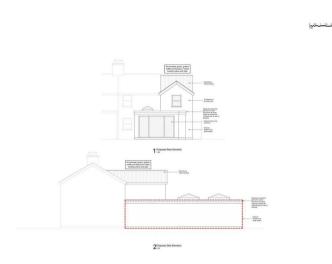

0 0.5 1 1.5 2 2.5m 1:50

Direkt MR AND MRS HAWES Projekt 63 FINGRINGHOE ROAD COLCHESTER ESSEX Direkt Tits PROPOSED FLOOR PLANS

CPS ARCHITECTURE & DESIGN

19.8m 7702 FINGRINGHOE 62 El Sub Sto 5 50 50 ROA 7 5