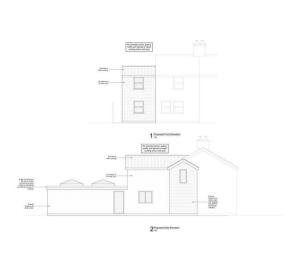

0 0.5 1 1.5 2 2.5m 1:50

Direkt MR AND MRS HAWES Projekt 63 FINGRINGHOE ROAD COLCHESTER ESSEX Direkt Tits PROPOSED FLOOR PLANS

CPS ARCHITECTURE & DESIGN

19.8m 7702 FINGRINGHOE 62 El Sub Sto 5 50 50 ROA 7 5