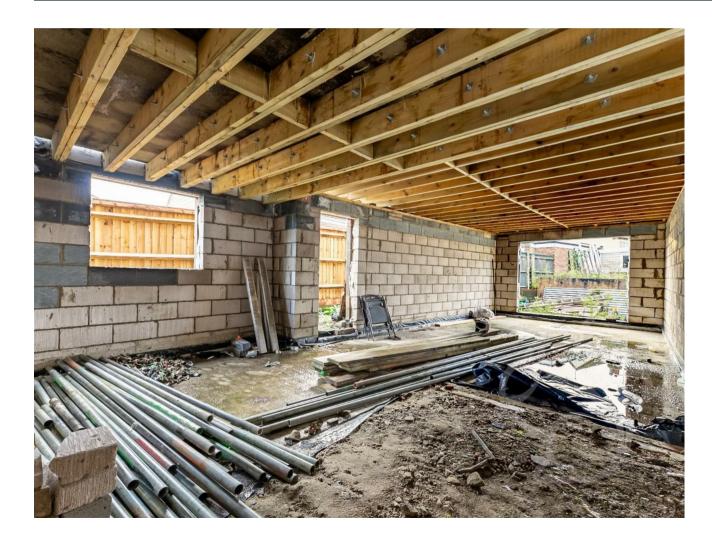

## London Liverpool Street.

The current owners have taken what was originally a "two up two down" end of terrace house and put an extension on which now offers three bedrooms, two bathrooms, an open plan kitchen/dining area, potential utility room, a lounge area and a carport with further parking to the front. The generous rear garden has a fully insulated detached summer house/office which is to remain.