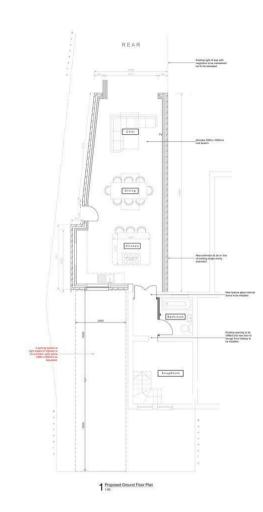

0 0.5 1 1.5 2 2.5m 1:50

Direkt MR AND MRS HAWES Projekt 63 FINGRINGHOE ROAD COLCHESTER ESSEX Direkt Tits PROPOSED FLOOR PLANS

CPS ARCHITECTURE & DESIGN

19.8m 7702 FINGRINGHOE 62 El Sub Sto 5 50 50 ROA 7 5