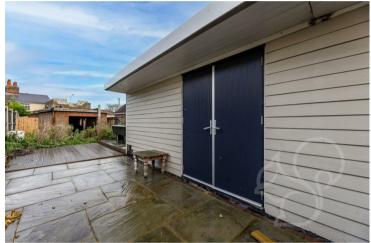

## London Liverpool Street.

The current owners have taken what was originally a "two up two down" end of terrace house and put an extension on which now offers three bedrooms, two bathrooms, an open plan kitchen/dining area, potential utility room, a lounge area and a carport with further parking to the front. The generous rear garden has a fully insulated detached summer house/office which is to remain.