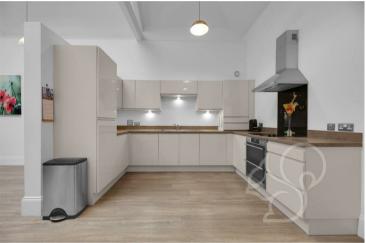

Step inside and be greeted by the ground floor's spacious entrance hall, setting the tone for what lies beyond. The real jewel of this

home is the stunning open-plan lounge, kitchen, and dining area, boasting tall apex/vaulted ceilings and ceiling windows that flood the space with an abundance of natural light, creating an inviting and airy atmosphere that's perfect for both relaxation and entertaining.