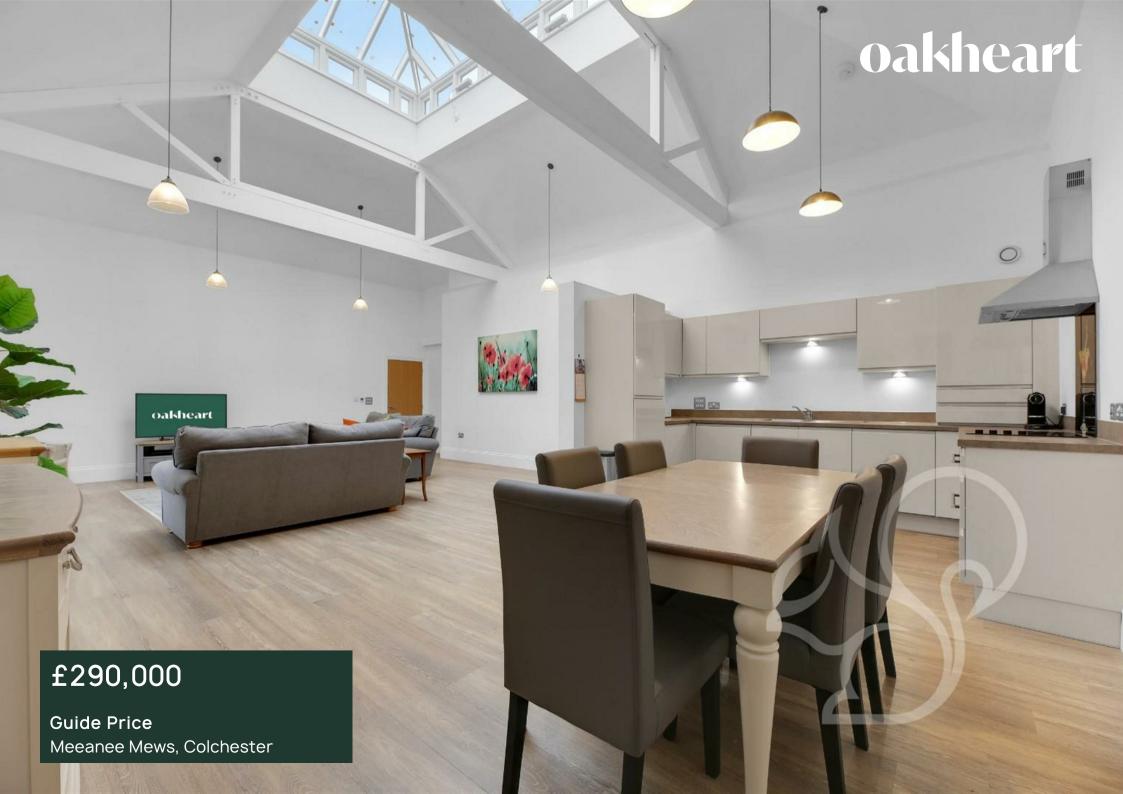

Step inside and be greeted by the ground floor's spacious entrance hall, setting the tone for what lies beyond. The real jewel of this

home is the stunning open-plan lounge, kitchen, and dining area, boasting tall apex/vaulted ceilings and ceiling windows that flood the space with an abundance of natural light, creating an inviting and airy atmosphere that's perfect for both relaxation and entertaining.

Guide Price: £290.000 - £300.000.

An executive two-bedroom, two-bathroom luxury apartment that redefines contemporary urban living. Located within mere footsteps of the idyllic Abbey Fields, Colchester's vibrant City Centre, and the conveniently accessible Colchester Town Station, which offers direct trains to London Liverpool Street, this property effortlessly combines convenience and luxury.