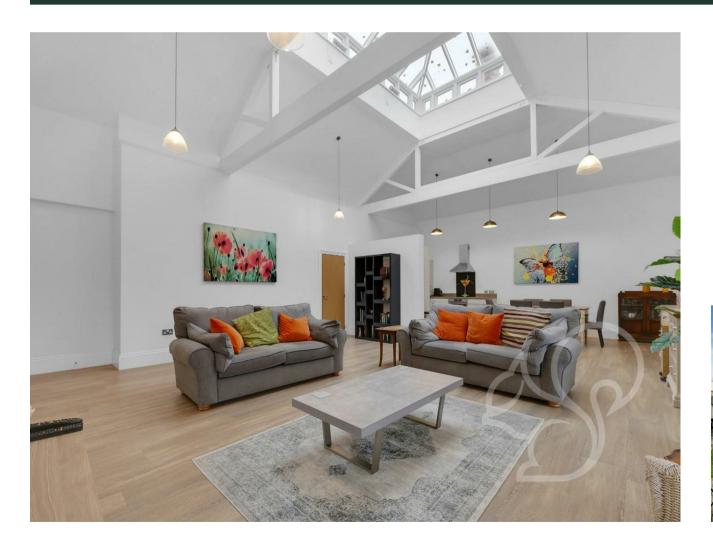

Step inside and be greeted by the ground floor's spacious entrance hall, setting the tone for what lies beyond. The real jewel of this

home is the stunning open-plan lounge, kitchen, and dining area, boasting tall apex/vaulted ceilings and ceiling windows that flood the space with an abundance of natural light, creating an inviting and airy atmosphere that's perfect for both relaxation and entertaining.