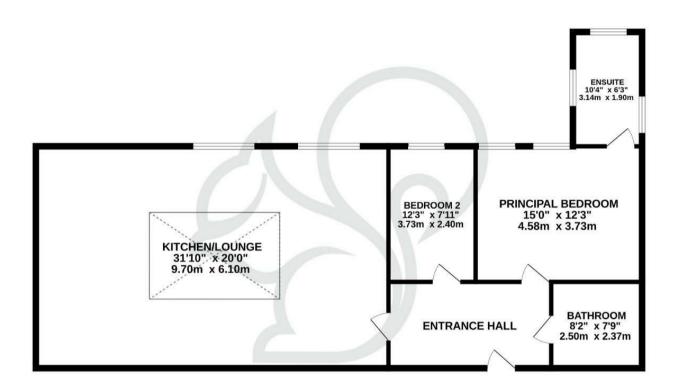

## GROUND FLOOR 1851 sq.ft. (172.0 sq.m.) approx.

TOTAL FLOOR AREA: 1851sq.ft. (172.0 sq.m.) approx.

Whilst every attempt has been made to ensure the accuracy of the floorplan contained here, measurements of doors, windows, frome and any other items are propriated and not nesponsibility is taken for any entry, omission or mis-statement. This plan is for likest abre purposes only and should be used as such by any prospective purchaser. The solar is for likest abre purposes only and should be used as such by any prospective purchaser. The solar is plan is for likest abre purposes only and should be used as such by any prospective purchaser. The solar is plan appliances shown have not been tested and no guarantee as to their operability or efficiency can be given.