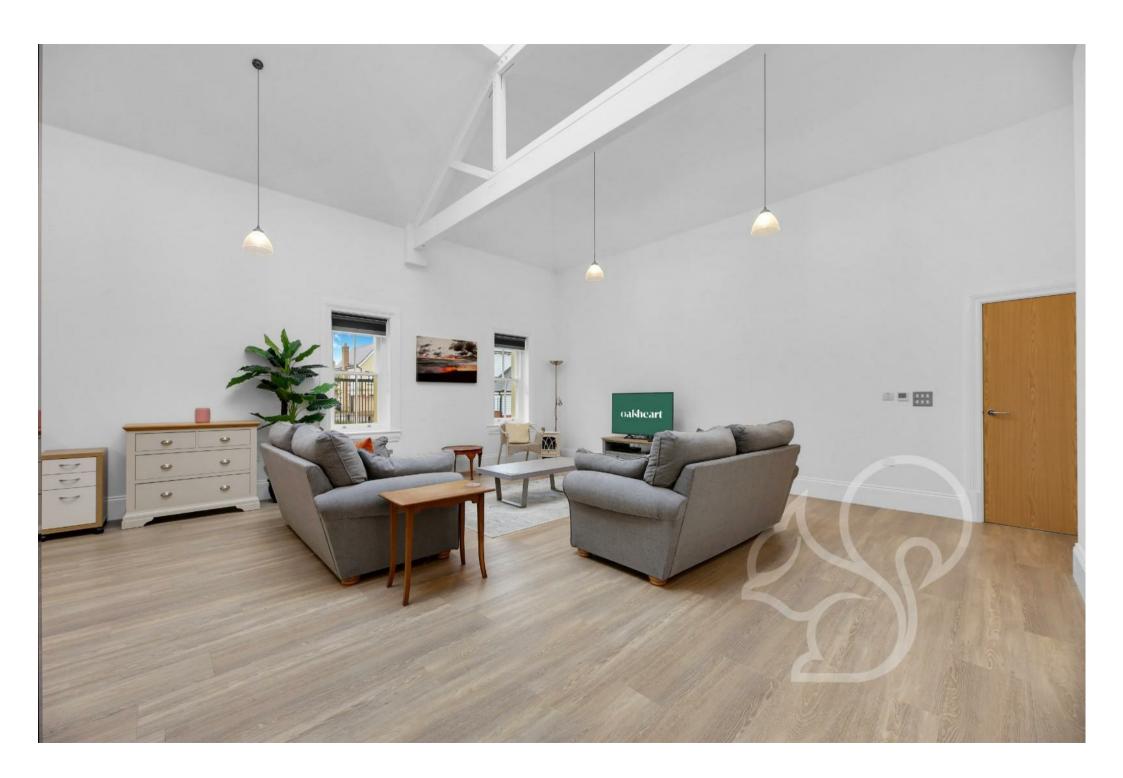

Step inside and be greeted by the ground floor's spacious entrance hall, setting the tone for what lies beyond. The real jewel of this

home is the stunning open-plan lounge, kitchen, and dining area, boasting tall apex/vaulted ceilings and ceiling windows that flood the space with an abundance of natural light, creating an inviting and airy atmosphere that's perfect for both relaxation and entertaining.