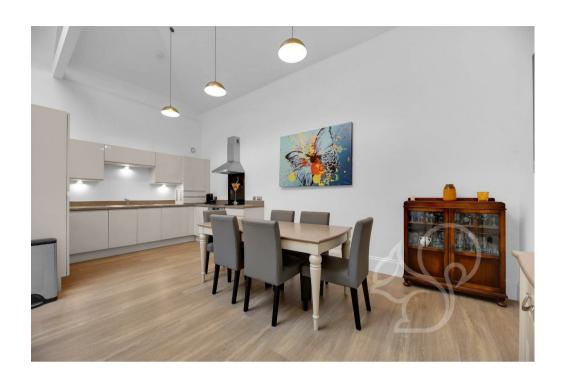

Step inside and be greeted by the ground floor's spacious entrance hall, setting the tone for what lies beyond. The real jewel of this

home is the stunning open-plan lounge, kitchen, and dining area, boasting tall apex/vaulted ceilings and ceiling windows that flood the space with an abundance of natural light, creating an inviting and airy atmosphere that's perfect for both relaxation and entertaining.