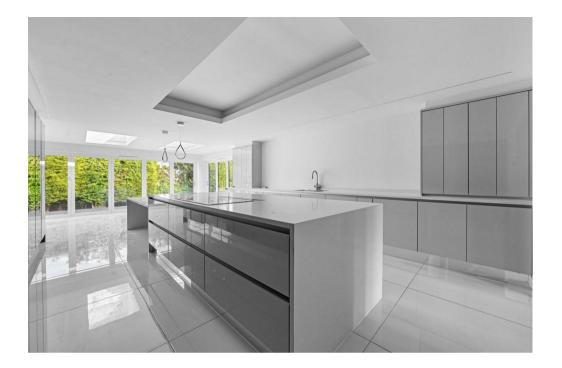

Upon entering, you'll be greeted by a grand and spacious ground floor that is perfect for both family living and entertaining. The centrepiece of this level is the expansive family kitchen, equipped with appliances and featuring two sets of bifold doors that seamlessly connect the interior with the rear garden. Flooding the room with natural light. Adjacent to the kitchen, you'll find a separate utility room. The ground floor also boasts a comfortable sitting room, an elegant dining room for gatherings, a private study, and a playroom for the younger members of the family. A convenient W/C is also provided for guests' convenience.