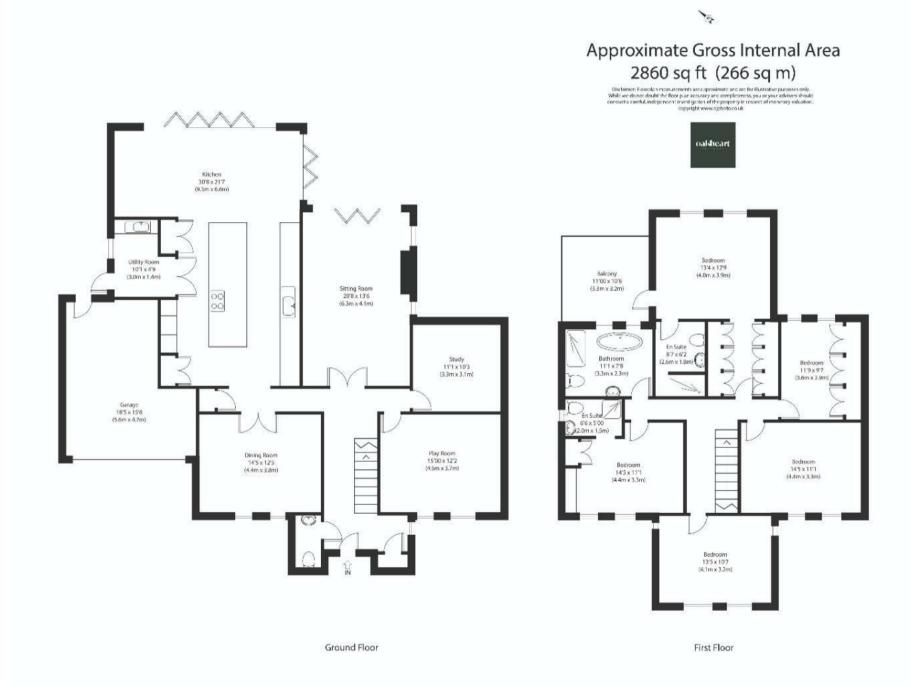

## Guide Price: £1,500,000 - £1,600,000.

An exquisite 5-bedroom detached home spanning over 2800 square feet, nestled in the charming town of Billericay. Perfectly situated within close proximity to the mainline station, this splendid residence combines modern comfort and elegance.

Upon entering, you'll be greeted by a grand and spacious ground floor that is perfect for both family living and entertaining. The centrepiece of this level is the expansive family kitchen, equipped with appliances and featuring two sets of bifold doors that seamlessly connect the interior with the rear garden. Flooding the room with natural light. Adjacent to the kitchen, you'll find a separate utility room. The ground floor also boasts a comfortable sitting room, an elegant dining room for gatherings, a private study, and a playroom for the younger members of the family. A convenient W/C is also provided for guests' convenience.

Ascending to the first floor, you'll discover the epitome of luxury living. The principal suite is a sanctuary in itself, complete with a dressing room that offers ample storage space and a sumptuous ensuite. The ensuite provides a spa-like experience. The highlight of the principal suite is undoubtedly the private balcony, a retreat to enjoy your morning coffee or unwind with a glass of wine in the evening. The second bedroom also benefits from an ensuite facility fitting to the highest of standards, three additional well-appointed bedrooms on this level offer comfort and privacy for family and guests alike. They are thoughtfully designed and provide versatility in usage. A beautifully designed family bathroom with high-end finishes completes this level.

The exterior of this remarkable home is equally impressive. A garage and off-road parking provide ample space for multiple vehicles. The garden is a true oasis, featuring a large patio/social space that is perfect for outdoor entertaining The remaining garden area is laid to lawn, creating a serene backdrop.