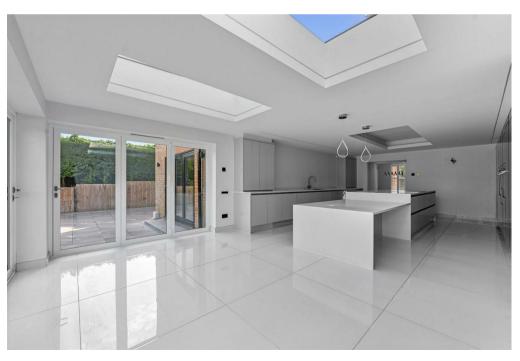

Upon entering, you'll be greeted by a grand and spacious ground floor that is perfect for both family living and entertaining. The centrepiece of this level is the expansive family kitchen, equipped with appliances and featuring two sets of bifold doors that seamlessly connect the interior with the rear garden. Flooding the room with natural light. Adjacent to the kitchen, you'll find a separate utility room. The ground floor also boasts a comfortable sitting room, an elegant dining room for gatherings, a private study, and a playroom for the younger members of the family. A convenient W/C is also provided for guests' convenience.