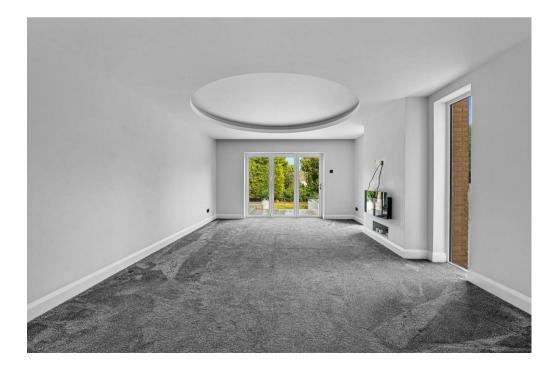

Upon entering, you'll be greeted by a grand and spacious ground floor that is perfect for both family living and entertaining. The centrepiece of this level is the expansive family kitchen, equipped with appliances and featuring two sets of bifold doors that seamlessly connect the interior with the rear garden. Flooding the room with natural light. Adjacent to the kitchen, you'll find a separate utility room. The ground floor also boasts a comfortable sitting room, an elegant dining room for gatherings, a private study, and a playroom for the younger members of the family. A convenient W/C is also provided for guests' convenience.