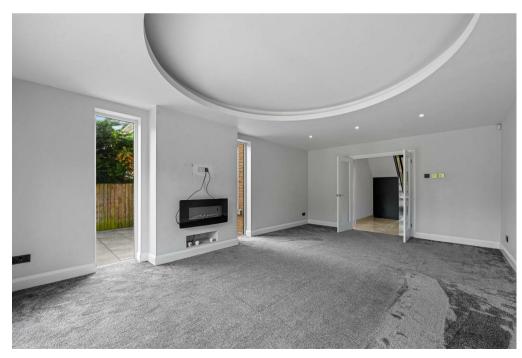

Upon entering, you'll be greeted by a grand and spacious ground floor that is perfect for both family living and entertaining. The centrepiece of this level is the expansive family kitchen, equipped with appliances and featuring two sets of bifold doors that seamlessly connect the interior with the rear garden. Flooding the room with natural light. Adjacent to the kitchen, you'll find a separate utility room. The ground floor also boasts a comfortable sitting room, an elegant dining room for gatherings, a private study, and a playroom for the younger members of the family. A convenient W/C is also provided for guests' convenience.