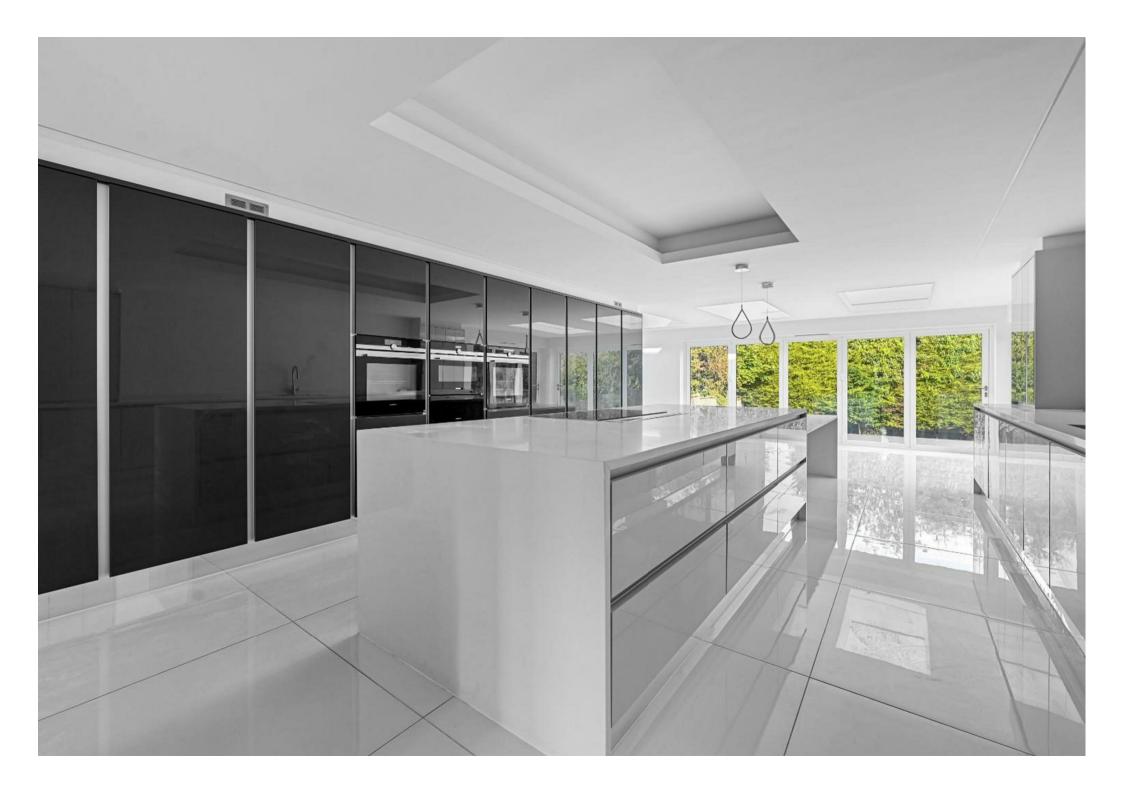

Upon entering, you'll be greeted by a grand and spacious ground floor that is perfect for both family living and entertaining. The centrepiece of this level is the expansive family kitchen, equipped with appliances and featuring two sets of bifold doors that seamlessly connect the interior with the rear garden. Flooding the room with natural light. Adjacent to the kitchen, you'll find a separate utility room. The ground floor also boasts a comfortable sitting room, an elegant dining room for gatherings, a private study, and a playroom for the younger members of the family. A convenient W/C is also provided for guests' convenience.