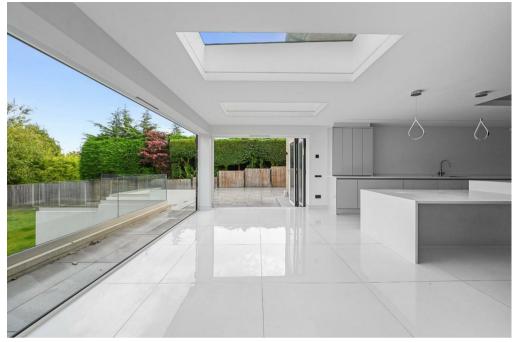

Upon entering, you'll be greeted by a grand and spacious ground floor that is perfect for both family living and entertaining. The centrepiece of this level is the expansive family kitchen, equipped with appliances and featuring two sets of bifold doors that seamlessly connect the interior with the rear garden. Flooding the room with natural light. Adjacent to the kitchen, you'll find a separate utility room. The ground floor also boasts a comfortable sitting room, an elegant dining room for gatherings, a private study, and a playroom for the younger members of the family. A convenient W/C is also provided for guests' convenience.