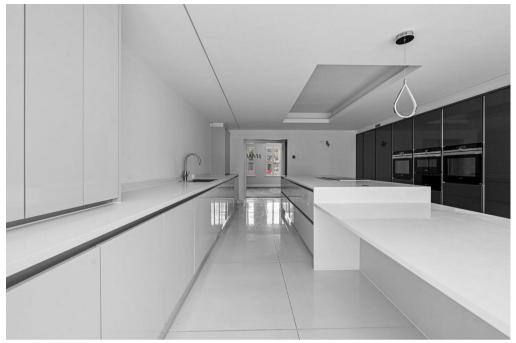

Upon entering, you'll be greeted by a grand and spacious ground floor that is perfect for both family living and entertaining. The centrepiece of this level is the expansive family kitchen, equipped with appliances and featuring two sets of bifold doors that seamlessly connect the interior with the rear garden. Flooding the room with natural light. Adjacent to the kitchen, you'll find a separate utility room. The ground floor also boasts a comfortable sitting room, an elegant dining room for gatherings, a private study, and a playroom for the younger members of the family. A convenient W/C is also provided for guests' convenience.