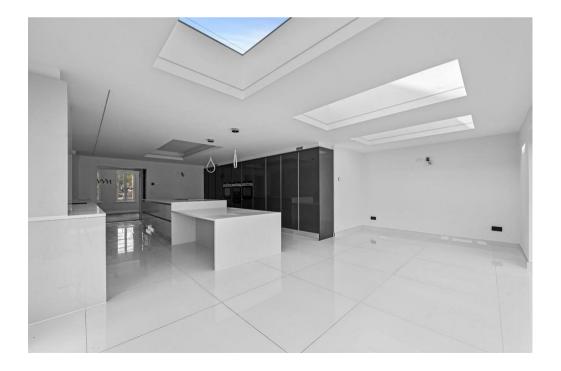

Upon entering, you'll be greeted by a grand and spacious ground floor that is perfect for both family living and entertaining. The centrepiece of this level is the expansive family kitchen, equipped with appliances and featuring two sets of bifold doors that seamlessly connect the interior with the rear garden. Flooding the room with natural light. Adjacent to the kitchen, you'll find a separate utility room. The ground floor also boasts a comfortable sitting room, an elegant dining room for gatherings, a private study, and a playroom for the younger members of the family. A convenient W/C is also provided for guests' convenience.