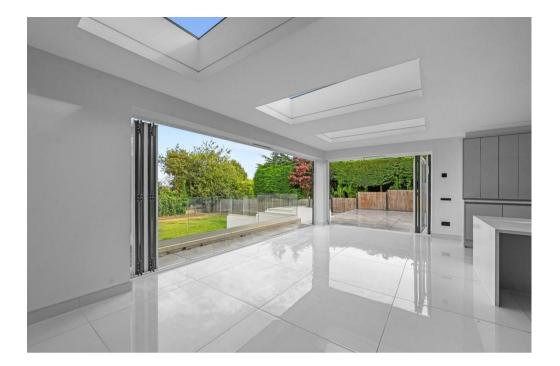

Upon entering, you'll be greeted by a grand and spacious ground floor that is perfect for both family living and entertaining. The centrepiece of this level is the expansive family kitchen, equipped with appliances and featuring two sets of bifold doors that seamlessly connect the interior with the rear garden. Flooding the room with natural light. Adjacent to the kitchen, you'll find a separate utility room. The ground floor also boasts a comfortable sitting room, an elegant dining room for gatherings, a private study, and a playroom for the younger members of the family. A convenient W/C is also provided for guests' convenience.