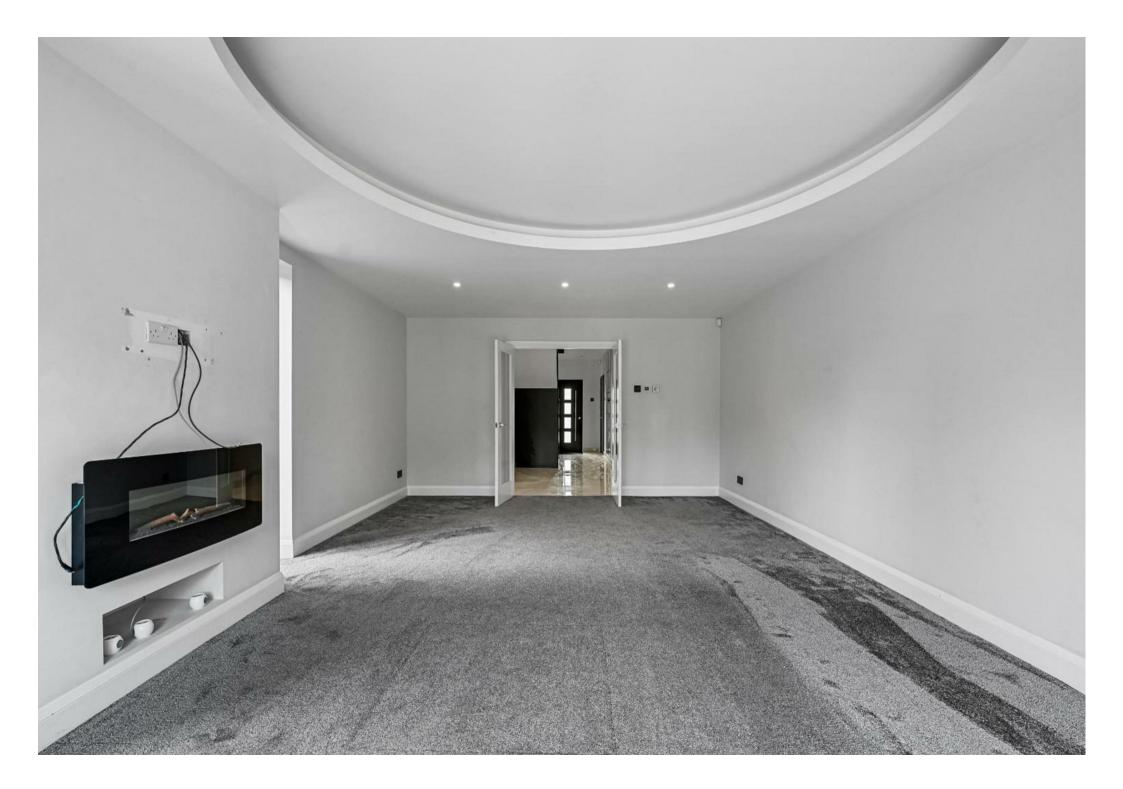

Upon entering, you'll be greeted by a grand and spacious ground floor that is perfect for both family living and entertaining. The centrepiece of this level is the expansive family kitchen, equipped with appliances and featuring two sets of bifold doors that seamlessly connect the interior with the rear garden. Flooding the room with natural light. Adjacent to the kitchen, you'll find a separate utility room. The ground floor also boasts a comfortable sitting room, an elegant dining room for gatherings, a private study, and a playroom for the younger members of the family. A convenient W/C is also provided for guests' convenience.