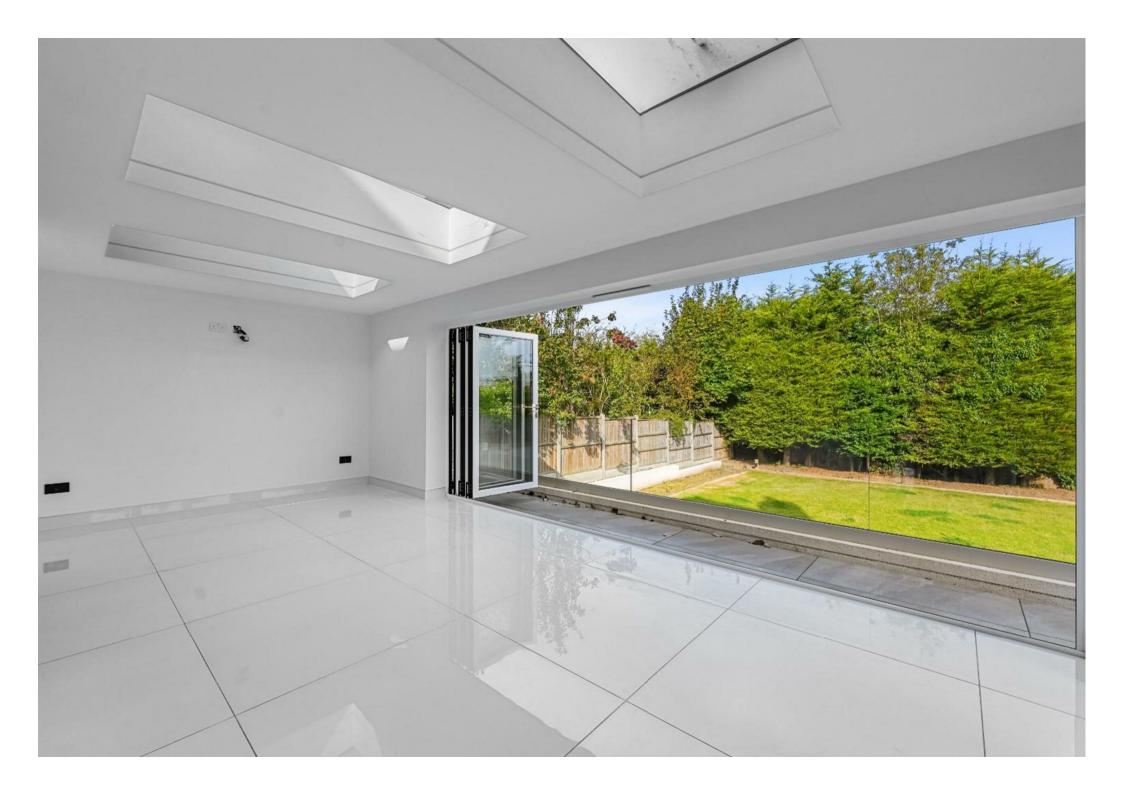

Upon entering, you'll be greeted by a grand and spacious ground floor that is perfect for both family living and entertaining. The centrepiece of this level is the expansive family kitchen, equipped with appliances and featuring two sets of bifold doors that seamlessly connect the interior with the rear garden. Flooding the room with natural light. Adjacent to the kitchen, you'll find a separate utility room. The ground floor also boasts a comfortable sitting room, an elegant dining room for gatherings, a private study, and a playroom for the younger members of the family. A convenient W/C is also provided for guests' convenience.

The exterior of this remarkable home is equally impressive. A garage and off-road parking provide ample space for multiple vehicles. The garden is a true oasis, featuring a large patio/social space that is perfect for outdoor entertaining The remaining garden area is laid to lawn, creating a serene backdrop.