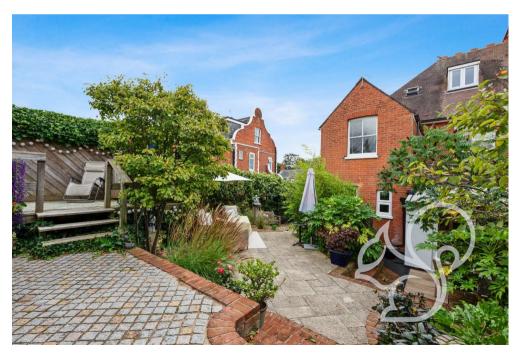

The property also includes a basement, providing ample storage and potential for various uses based on your lifestyle and preferences.

The Mediterranean-style rear garden is a true oasis, showcasing multiple terrace and patio areas surrounded by lush mature plantings. This tranquil retreat invites al fresco dining, relaxation, and entertaining. A driveway offers off-road parking and convenient access to the garage. The front garden is elegantly retained by painted walling and hedgerow, with slate steps leading up to the entrance door, enhancing the overall aesthetic appeal of the property.