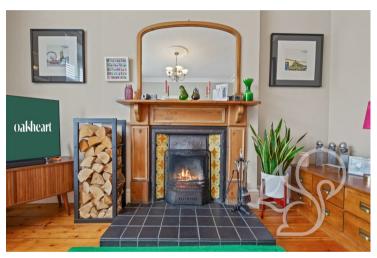

As you enter through the large entrance hallway, to your left you'll find a spacious lounge adorned with a fireplace and a bay window, exuding a warm and inviting ambiance. Adjacent is a further sitting room with another fireplace, seamlessly flowing into the elegant dining room. The well-equipped kitchen and a utility room provide functional spaces for culinary pursuits and household activities. Completing this level is a convenient WC.