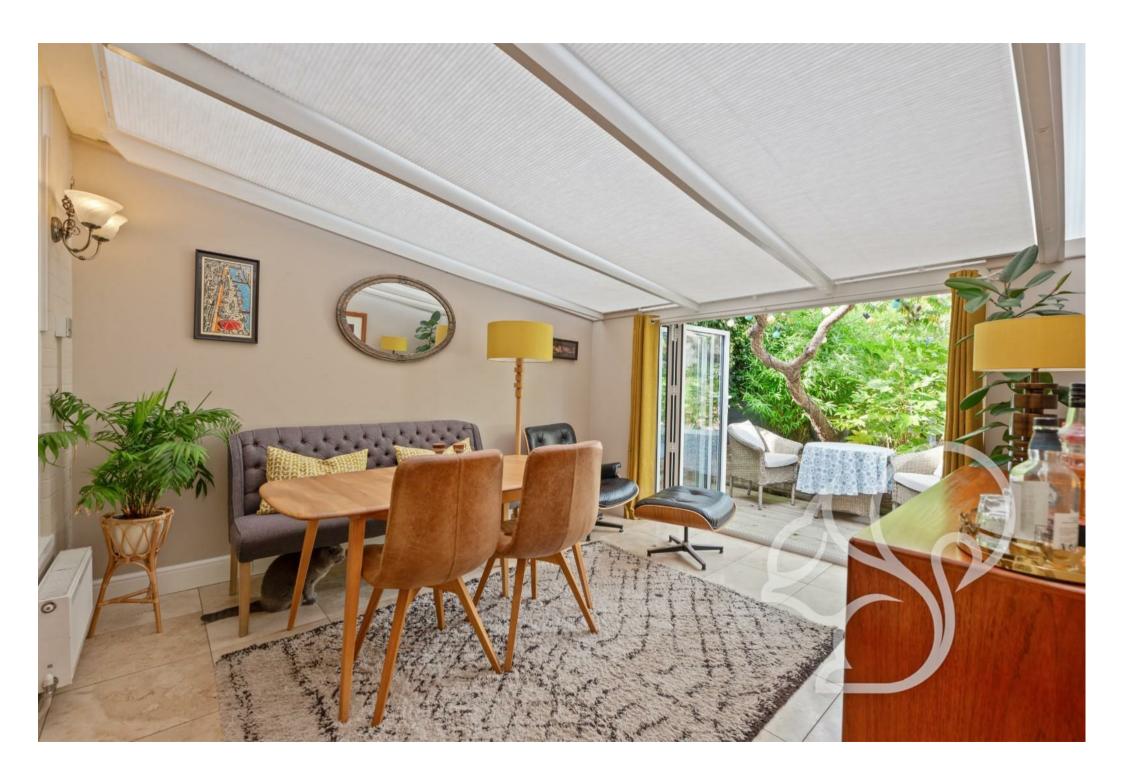

As you enter through the large entrance hallway, to your left you'll find a spacious lounge adorned with a fireplace and a bay window, exuding a warm and inviting ambiance. Adjacent is a further sitting room with another fireplace, seamlessly flowing into the elegant dining room. The well-equipped kitchen and a utility room provide functional spaces for culinary pursuits and household activities. Completing this level is a convenient WC.