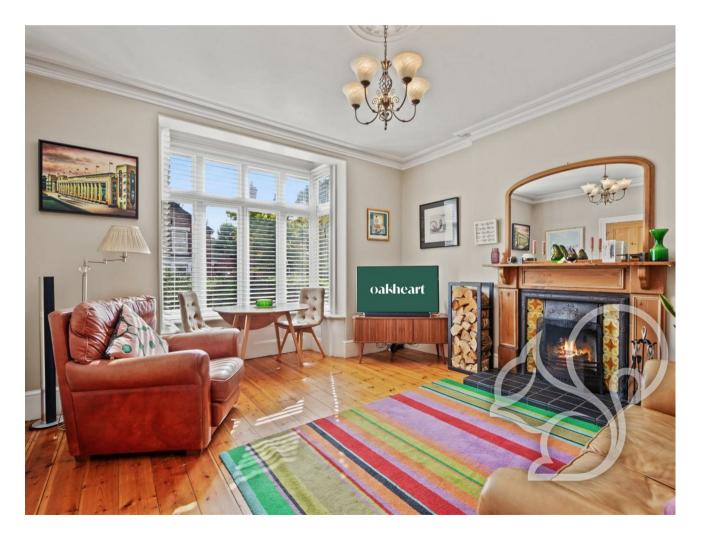

As you enter through the large entrance hallway, to your left you'll find a spacious lounge adorned with a fireplace and a bay window, exuding a warm and inviting ambiance. Adjacent is a further sitting room with another fireplace, seamlessly flowing into the elegant dining room. The well-equipped kitchen and a utility room provide functional spaces for culinary pursuits and household activities. Completing this level is a convenient WC.