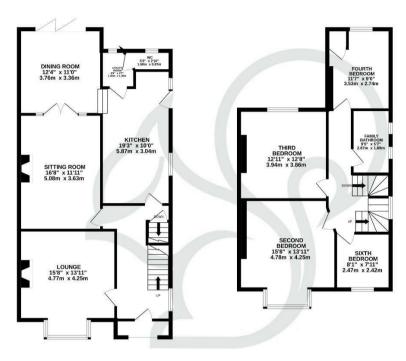

As you enter through the large entrance hallway, to your left you'll find a spacious lounge adorned with a fireplace and a bay window, exuding a warm and inviting ambiance. Adjacent is a further sitting room with another fireplace, seamlessly flowing into the elegant dining room. The well-equipped kitchen and a utility room provide functional spaces for culinary pursuits and household activities. Completing this level is a convenient WC.

Ascending to the first floor, you'll encounter a second bedroom mirroring the grandeur of the lounge downstairs, featuring a bay window that bathes the room in natural light. Additionally, there are three more bedrooms and a well-appointed family bathroom, catering to the needs of a growing family.

On the second floor, you'll discover the principal bedroom, exuding a sense of luxury and privacy. Adjacent is a versatile bedroom/dressing room, along with a bathroom for added convenience and comfort.

TOTAL FLOOR AREA: 2016 sq.ft. (187.3 sq.m.) approx.

Whilst every attempt has been made to ensure the accuracy of the floorplan contained here, measurements of doors, windows, rooms and any other items are approximate and no responsibility is taken for any error, omission or mis-statement. This plan is for illustrative purposes only and should be used as such by your prospective purchaser. The services, systems and appliances shown have not been tested and no guarantee as to their operability or efficiency can be given.