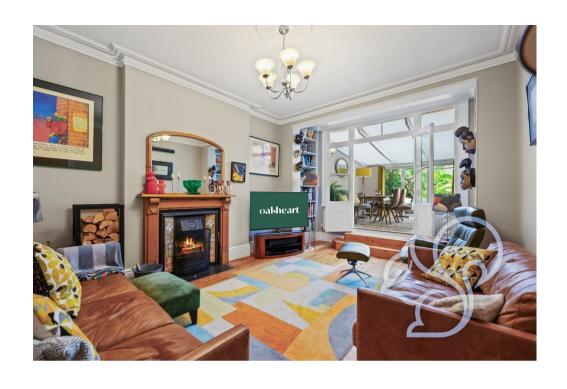

As you enter through the large entrance hallway, to your left you'll find a spacious lounge adorned with a fireplace and a bay window, exuding a warm and inviting ambiance. Adjacent is a further sitting room with another fireplace, seamlessly flowing into the elegant dining room. The well-equipped kitchen and a utility room provide functional spaces for culinary pursuits and household activities. Completing this level is a convenient WC.