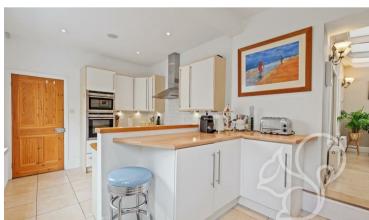

As you enter through the large entrance hallway, to your left you'll find a spacious lounge adorned with a fireplace and a bay window, exuding a warm and inviting ambiance. Adjacent is a further sitting room with another fireplace, seamlessly flowing into the elegant dining room. The well-equipped kitchen and a utility room provide functional spaces for culinary pursuits and household activities. Completing this level is a convenient WC.