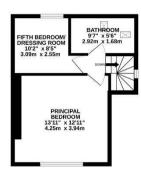

On the second floor, you'll discover the principal bedroom, exuding a sense of luxury and privacy. Adjacent is a versatile bedroom/dressing room, along with a bathroom for added convenience and comfort.

TOTAL FLOOR AREA: 2016 sq.ft. (187.3 sq.m.) approx.

Whilst every attempt has been made to ensure the accuracy of the floorplan contained here, measurements of doors, windows, rooms and any other items are approximate and no responsibility is taken for any error, omission or mis-statement. This plan is for illustrative purposes only and should be used as such by your prospective purchaser. The services, systems and appliances shown have not been tested and no guarantee as to their operability or efficiency can be given.