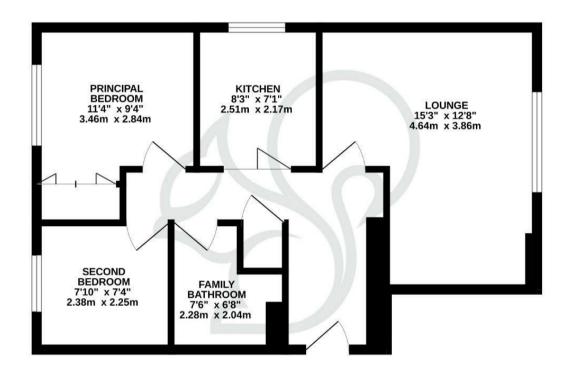

## GROUND FLOOR 502 sq.ft. (46.7 sq.m.) approx.

TOTAL FLOOR AREA: 502 sq.ft. (46.7 sq.m.) approx.

Whilst every attempt has been made to ensure the accuracy of the flooping normanned here, measurements of doors, windows, rooms and any other terms are approximate and no responsibility to taken for any error, prospective purchaser. The services, systems and applicances shown have not been to tested and no guarantee as to their operability of efficiency can be given.

As to their operability of efficiency can be given.

Agents Note: Whilst every care has been taken to prepare these particulars, they are for guidance purposes only. All measurements are approximate and are for general guidance purposes only and whilst every care has been taken to ensure their accuracy, they should not be relied upon.