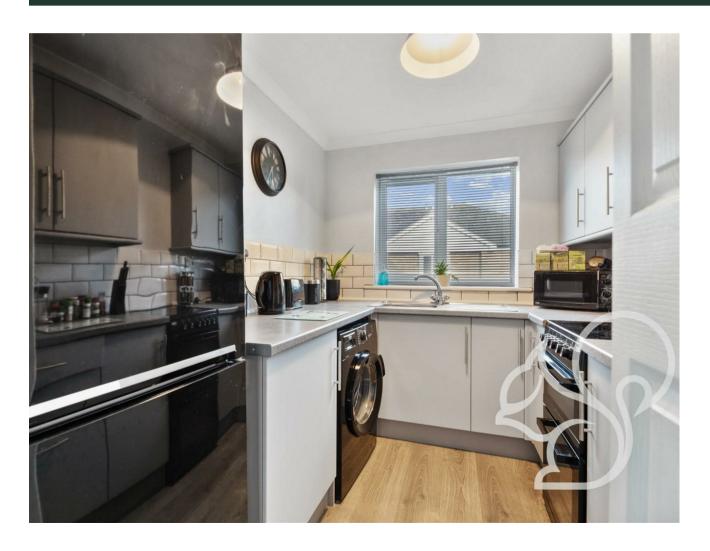

with family and friends. Adjacent is a well-appointed kitchen, providing a functional and stylish space for culinary endeavors.

The principal bedroom boasts a built-in wardrobe, ensuring ample storage, while the second bedroom offers versatility to suit your needs. The family bathroom completes the interior layout, offering convenience and comfort.