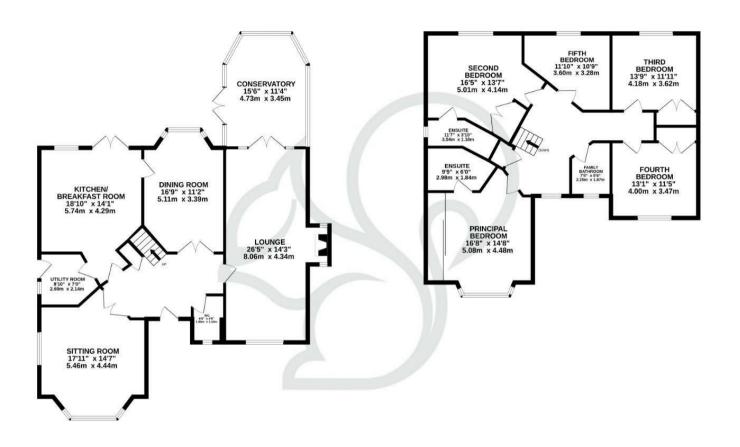

GROUND FLOOR 1268 sq.ft. (117.8 sq.m.) approx. 1ST FLOOR 1037 sq.ft. (96.3 sq.m.) approx.

TOTAL FLOOR AREA: 2305 sq.ft. (214.2 sq.m.) approx.

Whist seep attempt has been made to ensure the accuracy of the flooppian contained here, measurements of doors, windows, fooms and any other items are approximate and no responsibility is taken for any comission or mis-statement. This plan is for likestrative purposes only and should be used as such by any prospective purchaser. The solar is for likestrative purposes only and should be used as such by any prospective purchaser. The solar is provided and appliances shown have not been tested and no guarantee as to their operability or efficiency can be given.