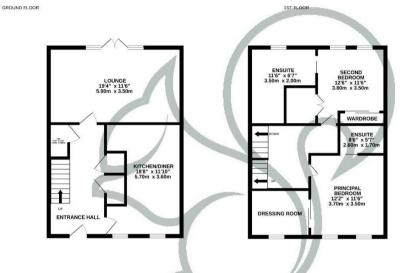

The first floor boasts a sizable landing, leading to an impressive principal bedroom with a dressing area and a stylish en-suite. Additionally, there is a guest bedroom with its own en-suite featuring a walk-in shower and built-in wardrobes. On the second floor, two

more double bedrooms await, served by a high-spec family

In the front of the property, manicured communal gardens provide serene views of Colchester's historic landmarks, including the turreted gatehouse of St John's Abbey. With the town centre's rich history just a short distance away and the mainline station conveniently accessible, this townhouse offers an ideal and well-connected location.