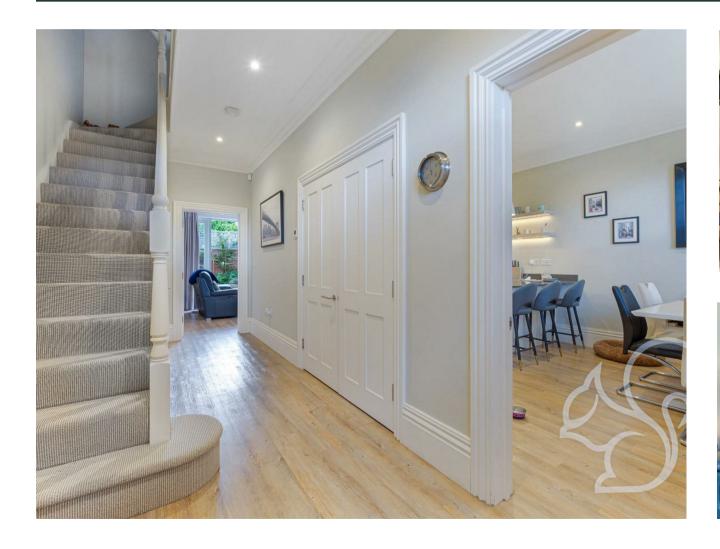

The seamless blend of Georgian features, such as lofty ceilings and intricate cornicing, harmoniously complements modern fixtures,

including underfloor heating and a high-spec electrical installation.

Upon entering the property, you are greeted by an impressive entrance hall leading to a sophisticated kitchen breakfast room. At the rear, the spacious living room opens up to the south-facing garden.