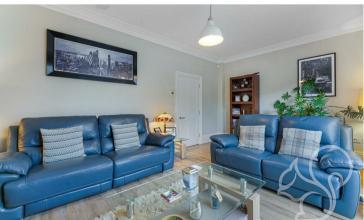

The seamless blend of Georgian features, such as lofty ceilings and intricate cornicing, harmoniously complements modern fixtures,

including underfloor heating and a high-spec electrical installation.

Upon entering the property, you are greeted by an impressive entrance hall leading to a sophisticated kitchen breakfast room. At the rear, the spacious living room opens up to the south-facing garden.