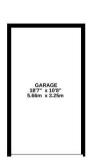

FAMILY
BATHROOM
122° x 1110°
3.79m x 3.60m

FOURTH
BEDROOM
12 x 710°
4.30m x 3.00m
82° x 710°
2.50m x 2.40m

2ND FLOOR

Whilst every attempt has been made to ensure the accuracy of the floorplan contained here, measurements of doors, windows, tooms and any other terms are approximate and no responsibility is taken for any error, omission or mis-statement. This plan is for illustrative purposes only and should be used as such by any prospective purchaser. The services, systems and appliances shown have not been tested and no guarantee as to their operability or efficiency can be given.