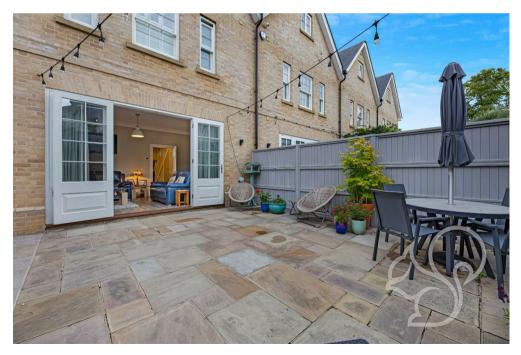

The seamless blend of Georgian features, such as lofty ceilings and intricate cornicing, harmoniously complements modern fixtures,

including underfloor heating and a high-spec electrical installation.

Upon entering the property, you are greeted by an impressive entrance hall leading to a sophisticated kitchen breakfast room. At the rear, the spacious living room opens up to the south-facing garden.