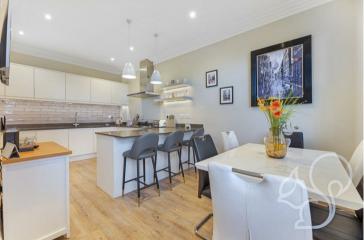

The seamless blend of Georgian features, such as lofty ceilings and intricate cornicing, harmoniously complements modern fixtures,

including underfloor heating and a high-spec electrical installation.

Upon entering the property, you are greeted by an impressive entrance hall leading to a sophisticated kitchen breakfast room. At the rear, the spacious living room opens up to the south-facing garden.