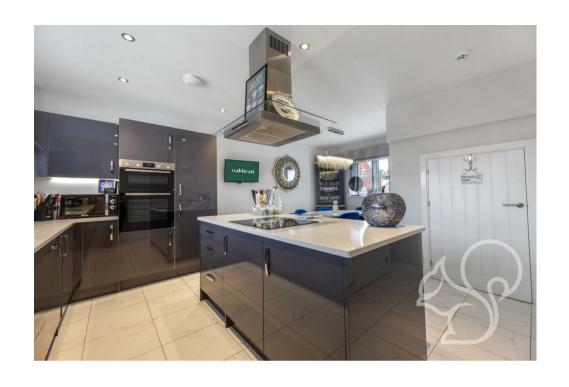

Positioned in a secluded location away from the main road, this spacious and stylish home showcases meticulous attention to detail. Step inside to find a welcoming entrance, a generous lounge, a modern kitchen/diner with an island, a utility room, and a convenient cloakroom. The first floor boasts three ample double bedrooms and a family bathroom. The principal bedroom, impressively spacious, features an en-suite bathroom and a balcony overlooking the front. Ascend to the second floor to discover two additional double bedrooms and a Jack and Jill bathroom nestled between them.