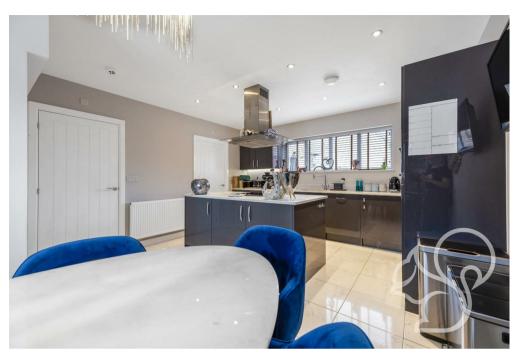

Positioned in a secluded location away from the main road, this spacious and stylish home showcases meticulous attention to detail. Step inside to find a welcoming entrance, a generous lounge, a modern kitchen/diner with an island, a utility room, and a convenient cloakroom. The first floor boasts three ample double bedrooms and a family bathroom. The principal bedroom, impressively spacious, features an en-suite bathroom and a balcony overlooking the front. Ascend to the second floor to discover two additional double bedrooms and a Jack and Jill bathroom nestled between them.