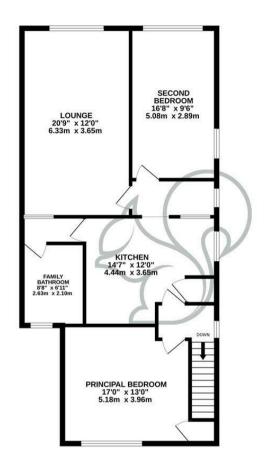

GROUND FLOOR 923 sq.ft. (85.7 sq.m.) approx.

TOTAL FLOOR AREA: 923 sq.ft. (85.7 sq.m.) approx.

What every attempt has been made to ensure the accouncy of the floopsian contained here, measurements of doors, sendow, from any day often than are approximately and in responsibly to later to any error. The sendown and sendown the sendown are approximated on responsibly to their bary error, prospective purchaser. The services, systems and applicances shown have not been tested and no guarantee as to the organization of efficiency on the perm.