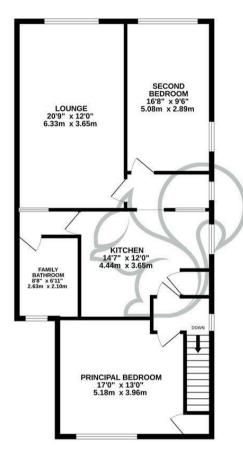

This two-bedroom apartment is located in Prettygate, Colchester. This charming apartment offers a comfortable and convenient living space Upon entering this apartment, you'll be greeted by a well-designed layout that maximizes space and functionality. The apartment features two generously sized double bedrooms, providing ample room for relaxation and restful sleep.

The family bathroom, conveniently situated in close proximity to the bedrooms, ensures privacy and convenience.

The separate kitchen provides a range of eye and base-level units with space for appliances. Throughout the apartment, you'll find a neutral colour scheme.

GROUND FLOOR 923 sq.ft. (85.7 sq.m.) approx.

TOTAL FLOOR APEE: 223 days, (85,7 sg, m) approx. We have very strengt has been radies to many the becarrary of the foreign costands here, measurements, of doors, window, noons and any other terms are approximate and no responsibility to states the any encyresponsibility of the strength prospective purchase. This plan is the birth operability of the strength Local Authority: CBC