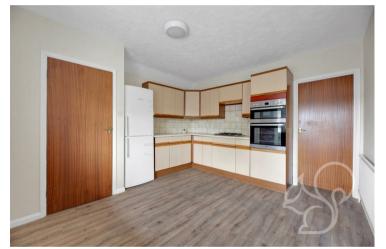

The family bathroom, conveniently situated in close proximity to the bedrooms, ensures privacy and convenience.

The separate kitchen provides a range of eye and base-level units with space for appliances. Throughout the apartment, you'll find a neutral colour scheme.