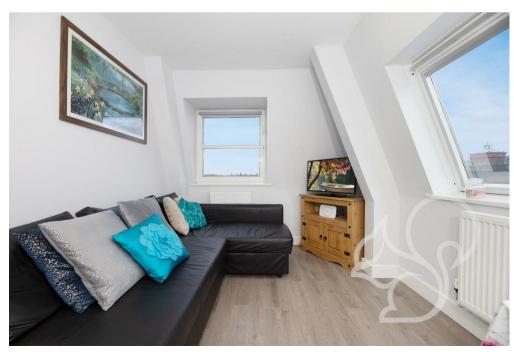

Guide Price: £150,000 - £160,000.

This one-bedroom top-floor apartment is located in the heart of Colchester city centre, offering easy access to all the amenities and attractions the city offers. The apartment features a bright, airy living room with large windows, providing plenty of natural light and stunning city skyline views. The fully equipped modern kitchen includes all essential appliances and ample storage space.

Additionally, this top-floor apartment offers peace and quiet, being situated away from the hustle and bustle of the city streets.

Residents can enjoy the serene atmosphere and privacy of living on a top floor. The building is well-maintained and has a secure entry system, providing a safe and welcoming environment. On the ground floor, the property benefits from private lockable storage.