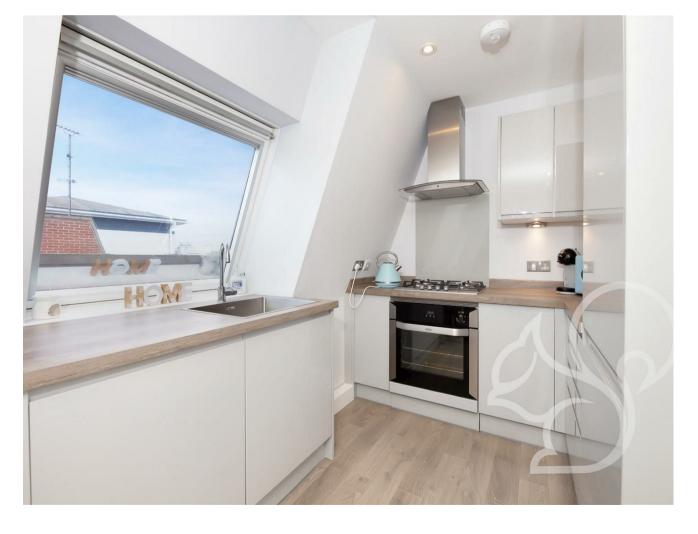

Guide Price: £150,000 - £160,000.

This one-bedroom top-floor apartment is located in the heart of Colchester city centre, offering easy access to all the amenities and attractions the city offers. The apartment features a bright, airy living room with large windows, providing plenty of natural light and stunning city skyline views. The fully equipped modern kitchen includes all essential appliances and ample storage space.