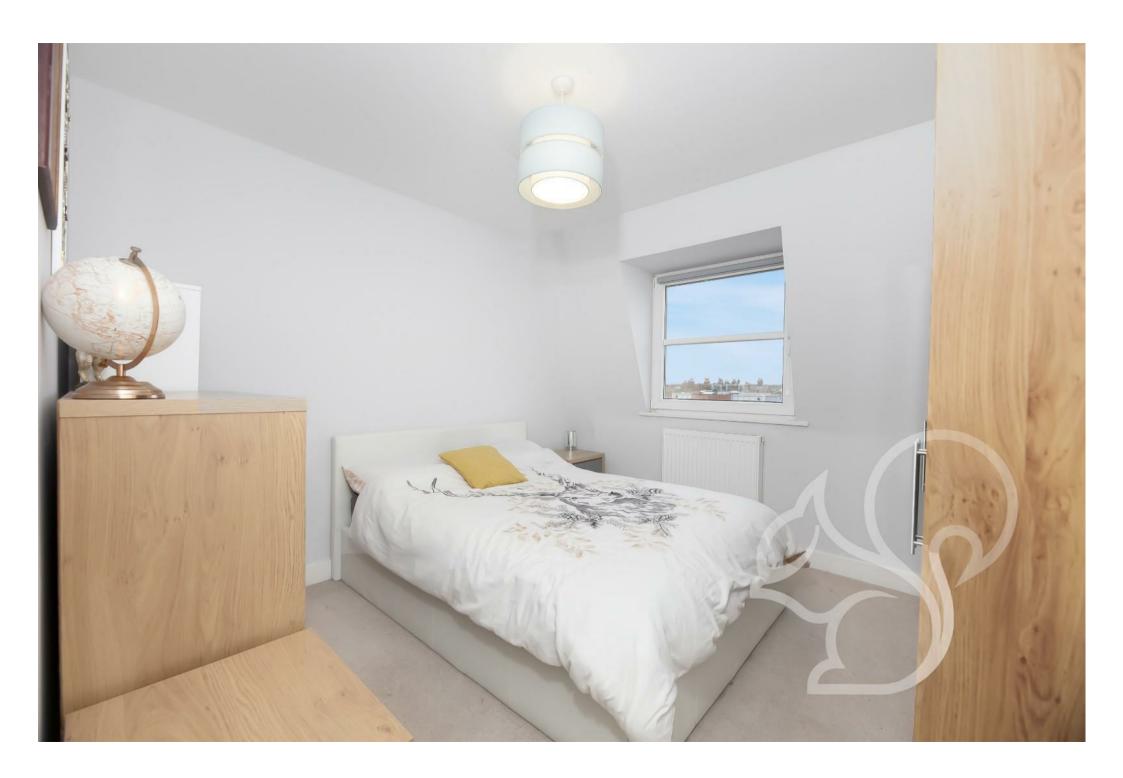

The spacious and comfortable bedroom has a large window and plenty of storage space. The bathroom is modern and fully tiled,

featuring a double walk-in shower for ultimate convenience. The apartment also benefits from central gas heating and double-glazed windows for additional comfort and energy efficiency.