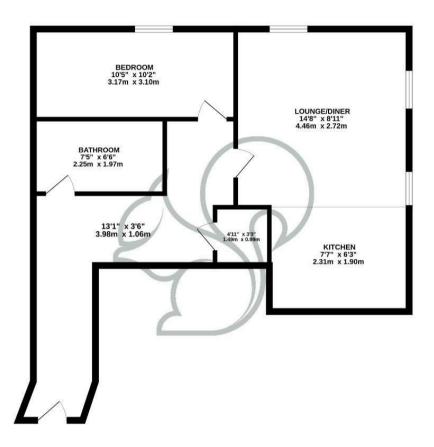

## GROUND FLOOR 646 sq.ft. (60.0 sq.m.) approx.

TOTAL FLOOR AREA: 646 sq.ft. (6.0.0 sq.m.) approx.

White every attempt has been made to ensure the accuracy of the Rocypias contained here, measurements, of doors, indicates, comman and any other term are approximate and not respectively believe for any extremestion or mis-statement. This plan is for illustratine paposes only and should be used as such by any prospective portained. The services, specime and applications show have not been reduced and to suppossible the procedure of any plantices indicate the services, specime and applications show have not been reduced and no suppossible portained and no suppossible