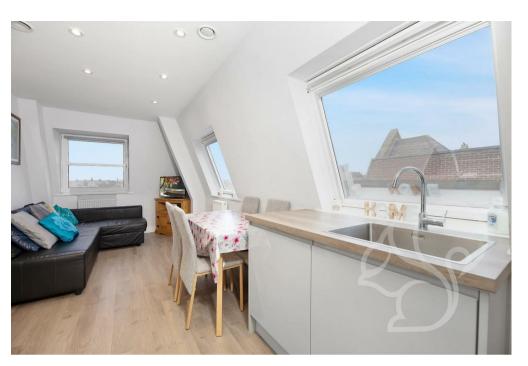

Guide Price: £150,000 - £160,000.

This one-bedroom top-floor apartment is located in the heart of Colchester city centre, offering easy access to all the amenities and attractions the city offers. The apartment features a bright, airy living room with large windows, providing plenty of natural light and stunning city skyline views. The fully equipped modern kitchen includes all essential appliances and ample storage space.

Additionally, this top-floor apartment offers peace and quiet, being situated away from the hustle and bustle of the city streets.

Residents can enjoy the serene atmosphere and privacy of living on a top floor. The building is well-maintained and has a secure entry system, providing a safe and welcoming environment. On the ground floor, the property benefits from private lockable storage.