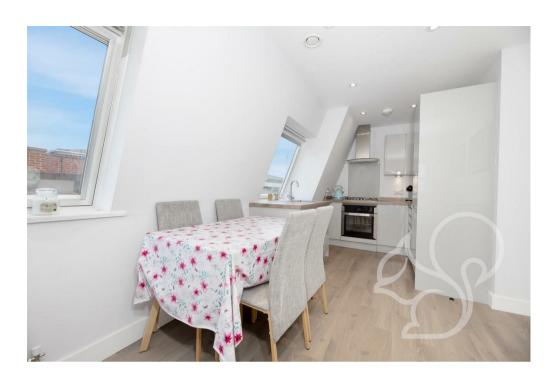

Guide Price: £150,000 - £160,000.

This one-bedroom top-floor apartment is located in the heart of Colchester city centre, offering easy access to all the amenities and attractions the city offers. The apartment features a bright, airy living room with large windows, providing plenty of natural light and stunning city skyline views. The fully equipped modern kitchen includes all essential appliances and ample storage space.

Additionally, this top-floor apartment offers peace and quiet, being situated away from the hustle and bustle of the city streets.

Residents can enjoy the serene atmosphere and privacy of living on a top floor. The building is well-maintained and has a secure entry system, providing a safe and welcoming environment. On the ground floor, the property benefits from private lockable storage.