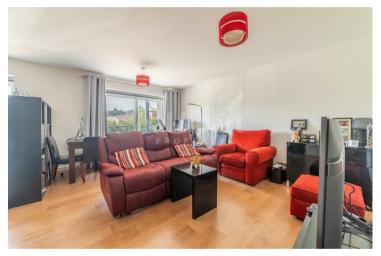

bedroom with en suite and allocated parking.

Entrance to the property is gained via a communal entrance with lift access to the first floor. A private entrance door then leads through to a hallway which gives access to the open-plan kitchen/lounge. The kitchen area has a range of integrated appliances to include a dishwasher, washer/dryer and fridge/freezer. Leading from the lounge is the private balcony. There are two bedrooms with the master benefiting from an en