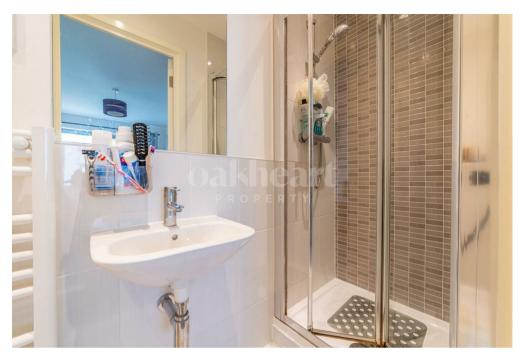

bedroom with en suite and allocated parking.

Entrance to the property is gained via a communal entrance with lift access to the first floor. A private entrance door then leads through to a hallway which gives access to the open-plan kitchen/lounge. The kitchen area has a range of integrated appliances to include a dishwasher, washer/dryer and fridge/freezer. Leading from the lounge is the private balcony. There are two bedrooms with the master benefiting from an en