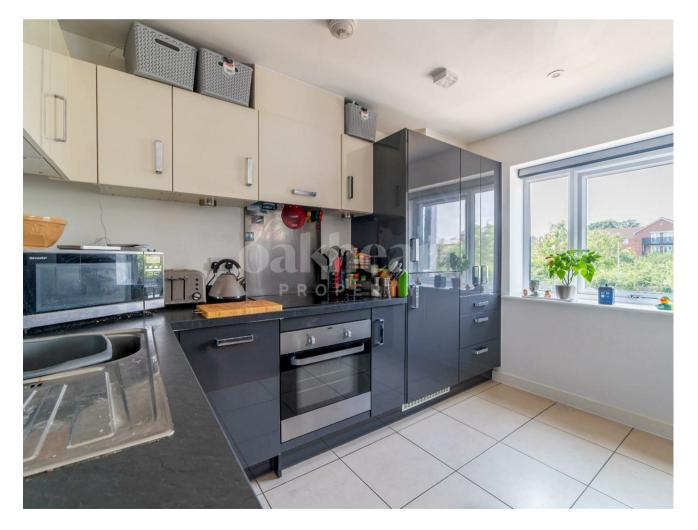

bedroom with en suite and allocated parking.

Entrance to the property is gained via a communal entrance with lift access to the first floor. A private entrance door then leads through to a hallway which gives access to the open-plan kitchen/lounge. The kitchen area has a range of integrated appliances to include a dishwasher, washer/dryer and fridge/freezer. Leading from the lounge is the private balcony. There are two bedrooms with the master benefiting from an en