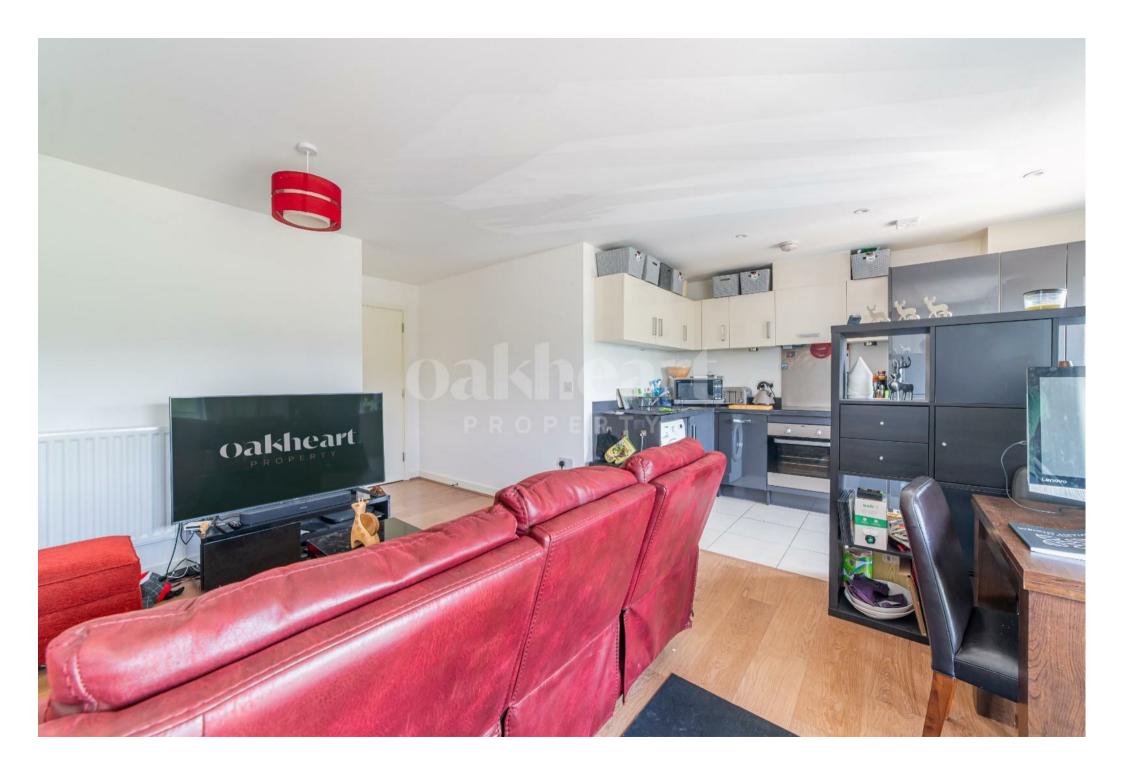

Guide Price: £170,000 - £180,000.

Attention investors, being sold with tenants in situ this property makes for a perfect investment with a rental yield of circa 7.5%.

A modern and well-presented two-bedroom first-floor apartment located within close proximity to Colchester's mainline station. This apartment benefits from having an open plan living accommodation with the benefit of a private balcony, master

bedroom with en suite and allocated parking.

Entrance to the property is gained via a communal entrance with lift access to the first floor. A private entrance door then leads through to a hallway which gives access to the open-plan kitchen/lounge. The kitchen area has a range of integrated appliances to include a dishwasher, washer/dryer and fridge/freezer. Leading from the lounge is the private balcony. There are two bedrooms with the master benefiting from an en

suite shower room. The second bedroom would make a generous single or a smaller double. There is also a modern family bathroom.

Externally, the apartment provides a balcony and an allocated parking space, with the bonus of a visitor's parking space. Call Oakheart Property today for further information!