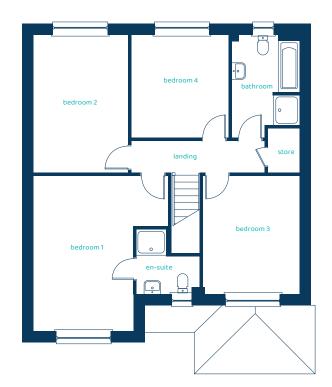

### First Floor Plan

| Room      | Imperial       | Metric        |
|-----------|----------------|---------------|
| Bedroom 1 | 16'10" x 14'7" | 5.14m x 4.44m |
| En-suite  | 6'11" x 6'11"  | 2.12m x 2.12m |
| Bedroom 2 | 14'11" x 10'3" | 4.55m x 3.11m |
| Bedroom 3 | 12'10" x 10'6" | 3.9m x 3.2m   |
| Bedroom 4 | 11'3" × 10'7"  | 3.42m x 3.22m |
| Bathroom  | 11'3" x 7'5"   | 3.42m x 2.25m |