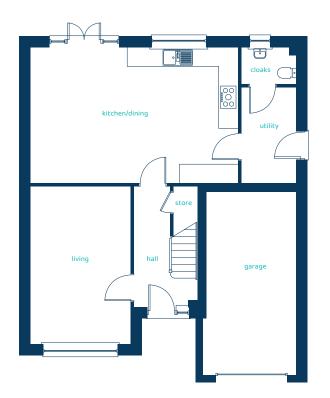

#### **Ground Floor Plan**

| Room           | Imperial      | Metric        |
|----------------|---------------|---------------|
| Kitchen/Dining | 22'6" x 14'8" | 6.85m x 4.46m |
| Living Room    | 17'1" x 10'9" | 5.2m x 3.29m  |
| Utility        | 10'5" x 5'11" | 3.17m x 1.8m  |
| Cloaks         | 5'11" × 3'11" | 1.8m x 1.2m   |
|                |               |               |