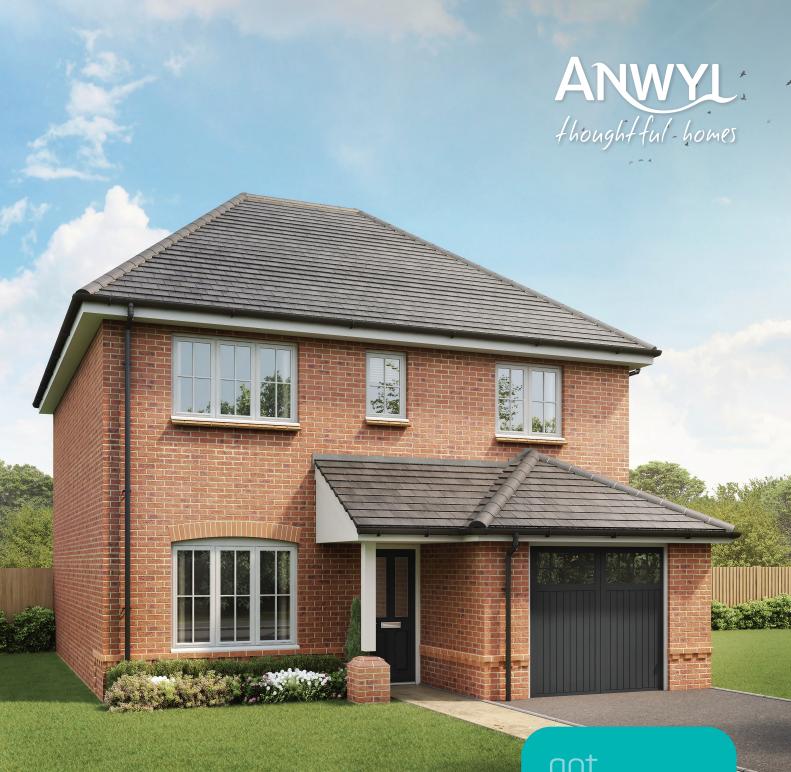

the lymm

4 bed detached with garage

A *spacious* 4-bedroom detached home. The Lymm is thoughtfully designed to make the most of the space available, providing a well-planned open plan living space and a separate lounge in which to relax. Boasting 4 generously sized bedrooms, integral garage, lovely high ceilings and a roofed porch the lymm is designed for today's family.

## the lymm

4 bed detached with garage

www.anwylhomes.co.uk

This is a computer-generated image of the lymm, elevation treatment may vary. Room sizes are approximate, dimensions are taken from the longest room point (please consult homes advisor for measurement points). Plots may be handed and any garages may be single or double. Kitchen and bathroom layouts are indicative. These plans are correct at the time of going to press, but may be subject to change during construction. Please ensure that you check for specific plot details. 10-01-20 (grand version).