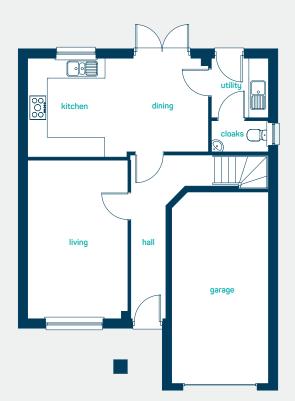

## ground floor

kitchen/dining utility 18'11" x 10'1" 6'1" x 5'11" living room 16'3" x10'5" cloaks 5'11" x 3'2"

kitchen/dining utility living room cloaks 5.76m x 3.07m 1.85m x 1.80m 4.96m x 3.18m 1.80m x 0.96m

2.96m x 1.82m