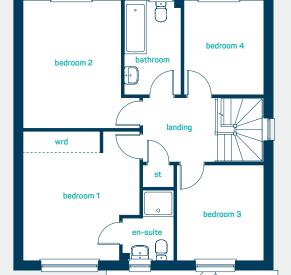

## first floor

bathroom

bedroom 1 13'4" x 12'2" en-suite 7'3" x 5'5" bedroom 2 13'2"" x 12'2" 9'10" x 9'1" bedroom 3 9'9" x 8'4" bedroom 4 9'9" x 6'0" bathroom bedroom 1 4.06m x 3.71m 2.20m x 1.65m en-suite 4.02m x 3.71m bedroom 2 bedroom 3 3.00m x 2.76m bedroom 4 2.96m x 2.53m