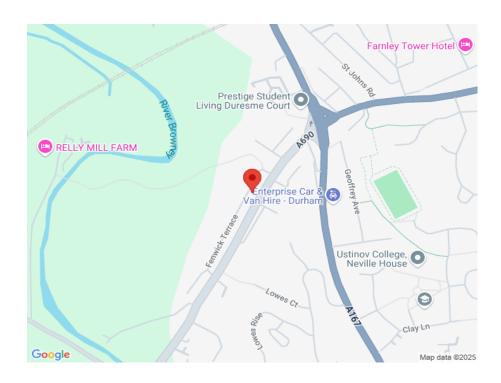

The property is currently let until the 4th of September 2025 for £850.00 PCM with vacant possession available once this date has lapsed.

Nestled on Neviless Cross Bank, the property enjoys an enviable position providing easy access to Durham City centre which plays host to World Heritage sites including the Castle and Cathedral. The property is superbly connected, with the nearby A167 offering direct access to Chester-le-Street, Darlington, and the A1 for convenient travel both north and south. Excellent rail links place London King's Cross, Birmingham New Street, and Edinburgh Waverley all within easy reach. A comprehensive range of local amenities are within easy reach, including well-regarded schools, popular pubs and restaurants, and a variety of health and leisure facilities. The property also enjoys the advantage of being located within a catchment area for several outstanding schools.