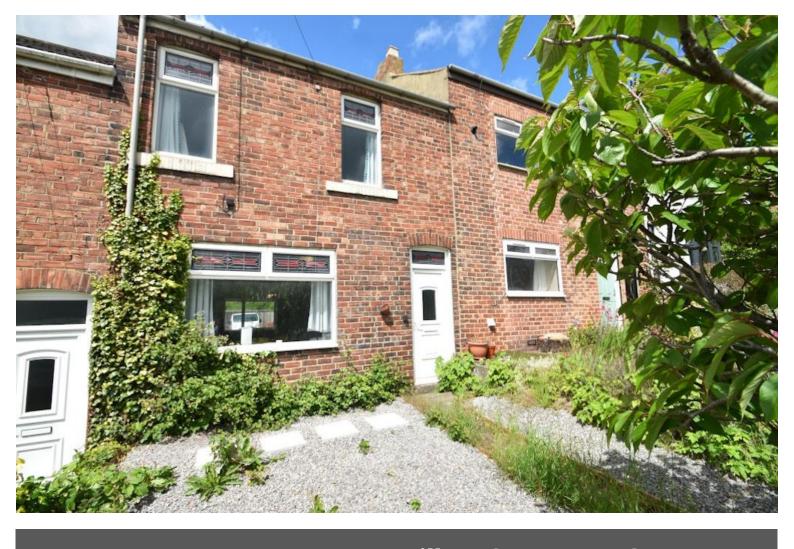

# Prospect Terrace, Nevilles Cross, Durham OIRO £230,000

EPC rating: C

- 3 Bed Mid Terrace Property
- Spacious Floorplan
- Tenants in situ until 4th September
- Popular Location
- Chain Free

#### **Description**

Nicholas Humphreys proudly present this stylish 3 bed mid terraced property positioned in the highly sought after location of Neville's Cross. The property boasts a sleek modern finish throughout with open plan living areas and is complete with gas central heating and double glazing throughout.

Externally the property boasts a relandscaped front garden and a walled courtyard to the rear.